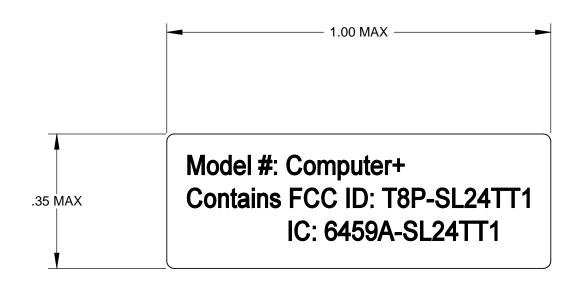

## NOTE:

- 1. MATERIAL: POLYESTER LABEL STOCK WITH MATTE UV CURE COATING.
- 2. CLEAR BACKGROUND WITH WHITE LETTERING.
- 3. SINGLE SIDED, PERMANENT ADHESIVE.
- 4. ARTWORK TO BE SUPPLIED BY SARIS CYCLING GROUP.

|       | VENDOR REPRESENTATIVE:                                                         |           | DATE:                                                                                 |              | \$                                                                 |              |                                                  | SARIS CYCLING GROUP<br>5253 VERONA RD., MADISON WI, 53711 |               |         |                   |
|-------|--------------------------------------------------------------------------------|-----------|---------------------------------------------------------------------------------------|--------------|--------------------------------------------------------------------|--------------|--------------------------------------------------|-----------------------------------------------------------|---------------|---------|-------------------|
|       | INLESS OTHERWISE SPECIFIED DIMENSIONS ARE IN INCHES TOLERANCES ARE:  MATERIAL: |           | CAD GENERATED DRAWING,<br>DO NOT MANUALLY UPDATE<br>DIMENSIONING PER ASME Y14.5M 1994 |              | SARIS                                                              |              | 1-800-783-7257 / 1-608-274-1702<br>WWW.SARIS.COM |                                                           |               |         |                   |
|       | IMPERIAL:                                                                      | SEE NOTES | DO NOT SCAL<br>APPROVALS                                                              | DATE DRAWING | THE INFORMATION CONTAINED IN THIS SARIS CYCLING GROUP ANY REPRODUC |              | REPRODUCT                                        |                                                           |               |         |                   |
| i.  - | X" = .250                                                                      |           | DRAWN JTI                                                                             | 9/10/08      | TITLE                                                              |              | PERMISSIO                                        | N OF SAKIS                                                | CYCLING GROUP | IS PROH | IBITED.           |
|       | .X" = .060                                                                     |           | CHECKED                                                                               |              |                                                                    | -            | <b>VERBEAN</b>                                   | 1                                                         |               |         |                   |
|       | .XX" = .020                                                                    | FINISH:   |                                                                                       |              |                                                                    |              |                                                  |                                                           |               | •       |                   |
|       | .XXX" = .005                                                                   | SEE NOTES | RESP ENG                                                                              |              |                                                                    | CONSOLE, FCC |                                                  |                                                           |               |         |                   |
|       | ANGLES ±1°                                                                     |           | MFG ENG                                                                               |              | SCALE 4:                                                           | 4:1          | SIZE A                                           | DWG. NO.                                                  | 18555         | REV.    |                   |
|       |                                                                                |           | QUAL ENG                                                                              |              |                                                                    |              |                                                  |                                                           |               |         | Α                 |
|       |                                                                                |           |                                                                                       |              | CAD FILE                                                           | :            | •                                                | •                                                         |               | SHEET   | 1 <sup>OF</sup> 1 |