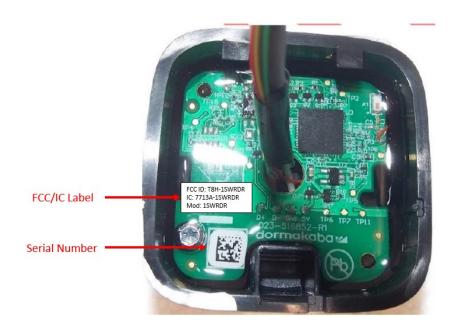

## 1. Label

The Switch Reader Add-On has the FCC and IC numbers printed on a label on the BLE PCB. Because the PCB is very small, the serial number is also written on a 2D bar code label. The BLE PCB is fully covered with transparent potting material during the assembly process so the labels are permanent and cannot be removed.

The information written on the label is visible inside the Switch Reader Add-On whenever the device is unmounted from the wall (out of the box or during installation/maintenance). This operation can be done by the customer. It was not possible to place this FCC/IC information on the outside of the unit without seriously impacting the appearance of the product.

Figure 1-1 Switch Reader Add-On Label