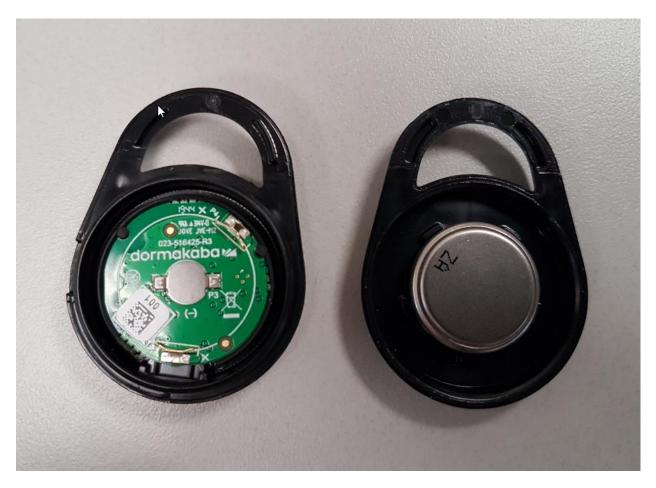

## 1- Switch Fob Internal Pictures

Figure 1- Open Fob with PCB and coin cell battery inside

| Title:            |
|-------------------|
| SWITCH FOB        |
| INTERNAL PICTURES |

Date: Dec 19th, 2019

**Made By: Sylvain Martel** 