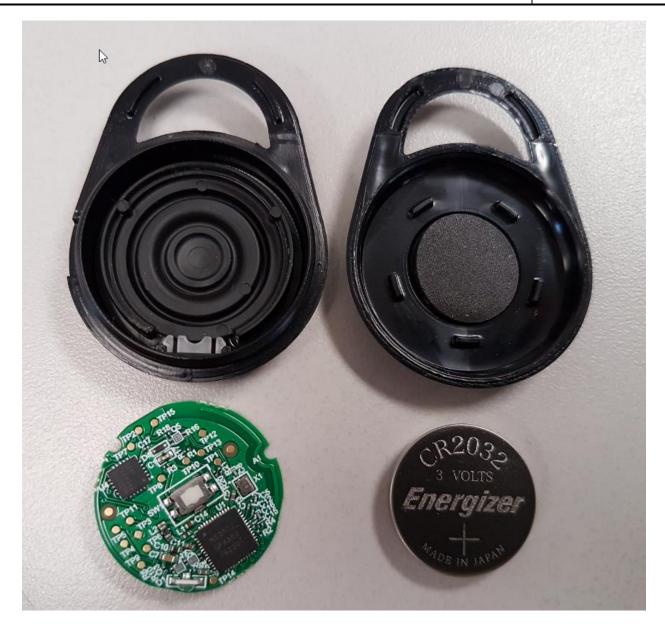

| Title:            |
|-------------------|
| SWITCH FOB        |
| INTERNAL PICTURES |



Date: Dec 19th, 2019

| Made By: Sylvain Martel | Sheet 1 of 3 |
|-------------------------|--------------|
|-------------------------|--------------|

## SWITCH FOB INTERNAL PICTURES

## **CONFIDENTIAL**



Date: Dec 19th, 2019

Made By: Sylvain Martel

Sheet 2 of 3

## 1- Switch Fob Internal Pictures



Figure 1- Open Fob with PCB and coin cell battery inside

| Title:            |
|-------------------|
| SWITCH FOB        |
| INTERNAL PICTURES |



Date: Dec 19th, 2019

**Made By: Sylvain Martel** 

Sheet 3 of 3



Figure 2- Open Fob with PCB and coin cell battery removed

## **CONFIDENTIAL**