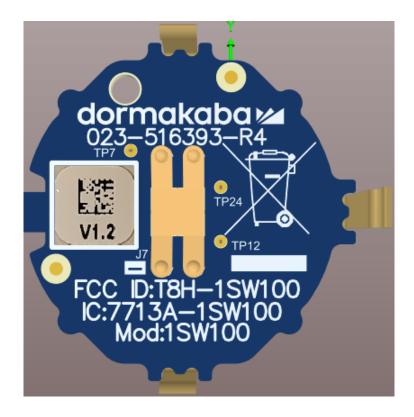

## 1- Switch Core Label

The Switch Core has the FCC and IC numbers printed on the PCB in Silk Screen. Because the PCB is very small, the serial number is written on a 2D bar code label. The Hardware revision is written on this label.

The information written on the PCB it is visible inside the Switch Core when the coin-cell battery is removed. This operation can be done by the customer. It was not possible to place this FCC/IC information on the outside of the unit without seriously impacting the appearance of the product.

**Figure 1- Switch Core Label**