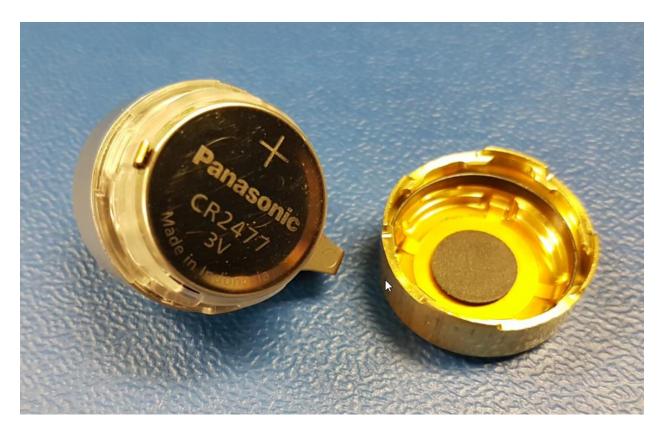

### Made By: Sylvain Martel

Sheet 3 of 6

Figure 2- Switch Core Cap Removal with tool (No Battery)

Figure 3- Switch Core with Coin Cell Battery