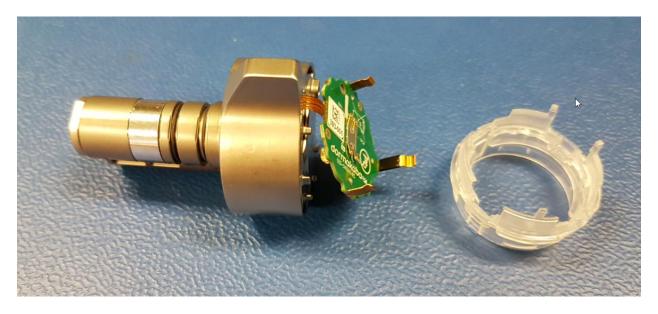

## dormakaba 🚧

Made By: Sylvain Martel

Sheet 4 of 6

Figure 4- Switch Core with Plastic Ring Removed

Figure 5- Switch Core with Front Knob detached from Cylinder