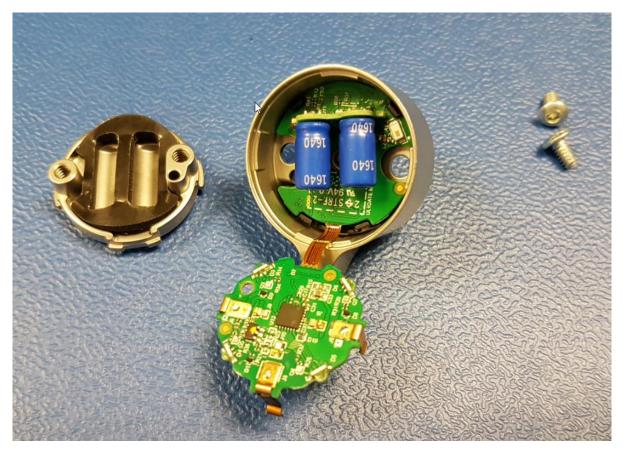

### Made By: Sylvain Martel

Sheet 3 of 6

Figure 2- Switch Core Cap Removal with tool (No Battery)

Figure 3- Switch Core with Coin Cell Battery