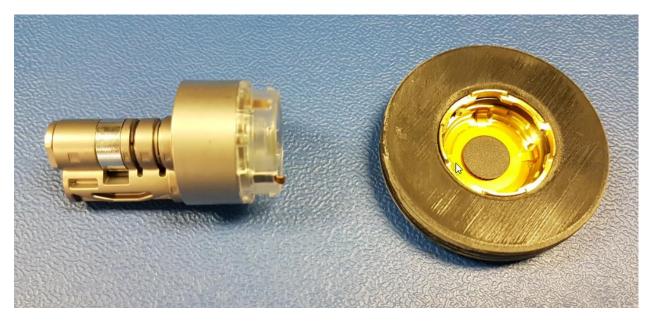

### Made By: Sylvain Martel

Sheet 3 of 6

Figure 2- Switch Core Cap Removal with tool (No Battery)

Figure 3- Switch Core with Coin Cell Battery