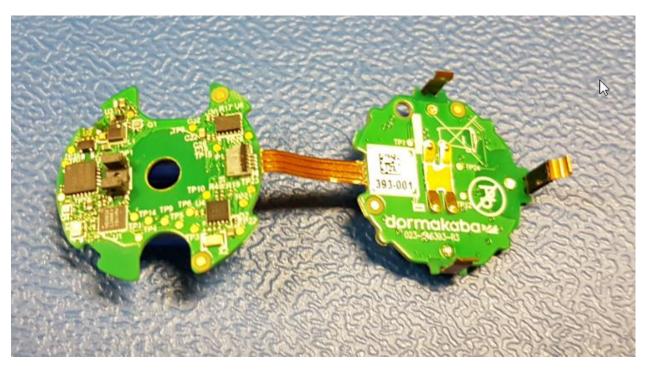

Made By: Sylvain Martel

Sheet 1 of 6

# **SWITCH CORE**

# **INTERNAL PICTURES**

## dormakaba🞽

Made By: Sylvain Martel

Sheet 2 of 6

## 1- Switch Core Internal Pictures



### Figure 1- Switch Core Uninstalled

# dormakaba 🞽

### Made By: Sylvain Martel

Sheet 3 of 6



Figure 2- Switch Core Cap Removal with tool (No Battery)



Figure 3- Switch Core with Coin Cell Battery

## dormakaba 🚧

Made By: Sylvain Martel

Sheet 4 of 6



Figure 4- Switch Core with Plastic Ring Removed



Figure 5- Switch Core with Front Knob detached from Cylinder

# dormakaba 🞽

### Made By: Sylvain Martel

Sheet 5 of 6



Figure 6- Switch Core with Front Knob Opened



Figure 7- Switch Core PCB with Motor

## dormakaba🞽

### Made By: Sylvain Martel

Sheet 6 of 6



Figure 8- Switch Core PCB