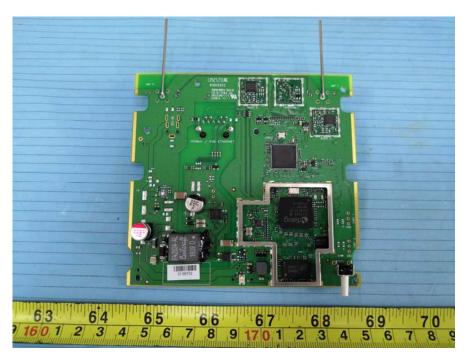

#### Model: 8378 DECT IP-xBS FOR EXTERNAL ANTENNAS

EUT – Cover off View 2

EUT – Main Board Top Shielding off View

#### Model: 8378 DECT IP-xBS OUTDOOR EXTERNAL ANTENNAS

**EUT – Main Board Top View** 