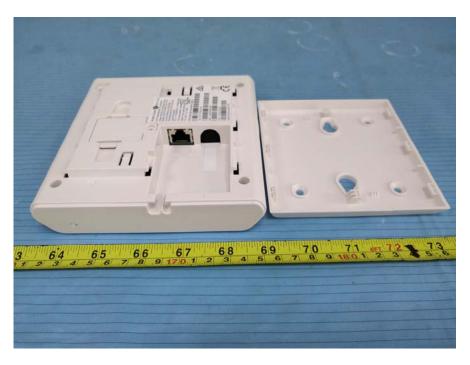

PHOTOGRAPHS**

Model: RTX8663

#### EUT – Cover off View 1









EUT – Main Board Top Shielding off View





**EUT – Analog Devices Board Top View** 



# EUT – Analog Devices Board Bottom View



EUT – IC 1 View



## EUT – IC 2 View



EUT – IC 3 View



### EUT – IC 4 View



Model: RTX8663 Ext



## EUT – Cover off View 2







EUT - Main Board Top Shielding off View





EUT – DSP Board Top View



### **EUT – DSP Board Bottom View**



**EUT – IC View** 



# Model: 8378 DECT IP-xBS INTEGRATED ANTENNAS



EUT – Cover off View 2





EUT – Main Board Top Shielding off View





#### EUT – IC View



#### Model: 8378 DECT IP-xBS FOR EXTERNAL ANTENNAS



EUT – Cover off View 2





EUT – Main Board Top Shielding off View





#### Model: 8378 DECT IP-xBS OUTDOOR EXTERNAL ANTENNAS





**EUT – Main Board Top View** 



### EUT – Main Board Top Shielding off View



**EUT – Main Board Bottom View**