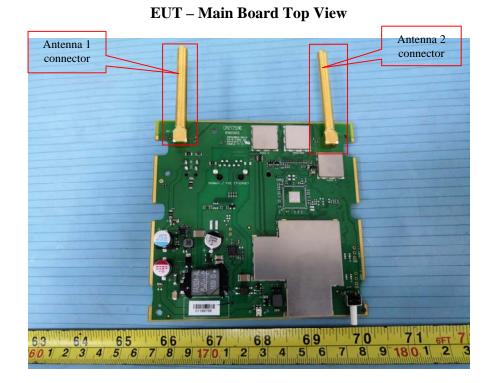

#### Model: 8378 DECT IP-xBS OUTDOOR EXTERNAL ANTENNAS

**EUT – Main Board Top View** 