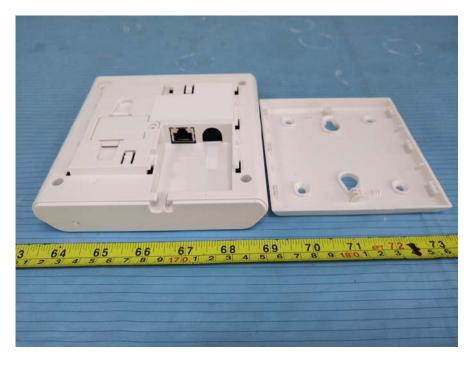

# Model: 8378 DECT IP-xBS INTEGRATED ANTENNAS

EUT – Cover off View 2

EUT – Main Board Top Shielding off View