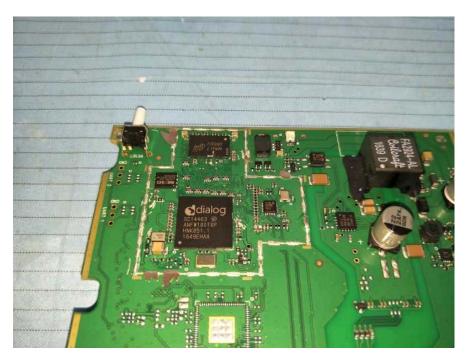

# **EXHIBIT C - EUT INTERNAL PHOTOGRAPHS**

Model: RTX8663

#### EUT – Cover off View 1









EUT – Main Board Top Shielding off View





**EUT – Analog Devices Board Top View** 



# EUT – Analog Devices Board Bottom View



EUT – IC 1 View



## EUT – IC 2 View



EUT – IC 3 View



### EUT – IC 4 View



Model: RTX8663 Ext



## EUT – Cover off View 2







EUT - Main Board Top Shielding off View





EUT – DSP Board Top View



### **EUT – DSP Board Bottom View**



**EUT – IC View** 



# Model: 8378 DECT IP-xBS INTEGRATED ANTENNAS



EUT – Cover off View 2





EUT – Main Board Top Shielding off View





#### EUT – IC View



#### Model: 8378 DECT IP-xBS FOR EXTERNAL ANTENNAS



EUT – Cover off View 2





EUT – Main Board Top Shielding off View





#### Model: 8378 DECT IP-xBS OUTDOOR EXTERNAL ANTENNAS





**EUT – Main Board Top View** 



### EUT – Main Board Top Shielding off View



**EUT – Main Board Bottom View**