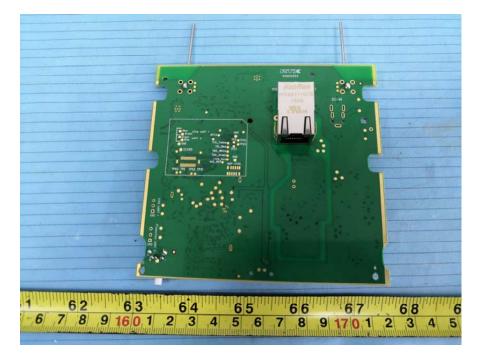

# **EXHIBIT C - EUT INTERNAL PHOTOGRAPHS**

Model: RTX8663

#### EUT – Cover off View 1









EUT – Main Board Top Shielding off View





**EUT – Analog Devices Board Top View** 



# EUT – Analog Devices Board Bottom View



EUT – IC 1 View



## EUT – IC 2 View



EUT – IC 3 View



### EUT – IC 4 View



Model: RTX8663 Ext



## EUT – Cover off View 2







EUT - Main Board Top Shielding off View





EUT – DSP Board Top View



### **EUT – DSP Board Bottom View**



**EUT – IC View** 



# Model: 8378 DECT IP-xBS INTEGRATED ANTENNAS



EUT – Cover off View 2





EUT – Main Board Top Shielding off View





#### EUT – IC View



#### Model: 8378 DECT IP-xBS FOR EXTERNAL ANTENNAS



EUT – Cover off View 2





EUT – Main Board Top Shielding off View





#### Model: 8378 DECT IP-xBS OUTDOOR EXTERNAL ANTENNAS





**EUT – Main Board Top View** 



### EUT – Main Board Top Shielding off View



**EUT – Main Board Bottom View**