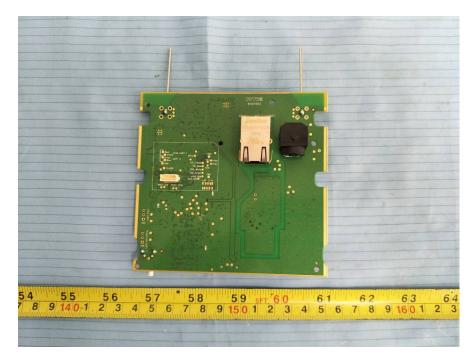

# **EXHIBIT C - EUT INTERNAL PHOTOGRAPHS**

Model: RTX8663

#### EUT – Cover off View 1









EUT – Main Board Top Shielding off View





**EUT – Analog Devices Board Top View** 



# EUT – Analog Devices Board Bottom View



EUT – IC 1 View



## EUT – IC 2 View



EUT – IC 3 View



### EUT – IC 4 View



Model: RTX8663 Ext



## EUT – Cover off View 2







EUT - Main Board Top Shielding off View





EUT – DSP Board Top View



### **EUT – DSP Board Bottom View**



**EUT – IC View** 



# Model: 8378 DECT IP-xBS INTEGRATED ANTENNAS



EUT – Cover off View 2





EUT – Main Board Top Shielding off View





#### EUT – IC View



#### Model: 8378 DECT IP-xBS FOR EXTERNAL ANTENNAS



EUT – Cover off View 2





EUT – Main Board Top Shielding off View





#### Model: 8378 DECT IP-xBS OUTDOOR EXTERNAL ANTENNAS





**EUT – Main Board Top View** 



### EUT – Main Board Top Shielding off View



**EUT – Main Board Bottom