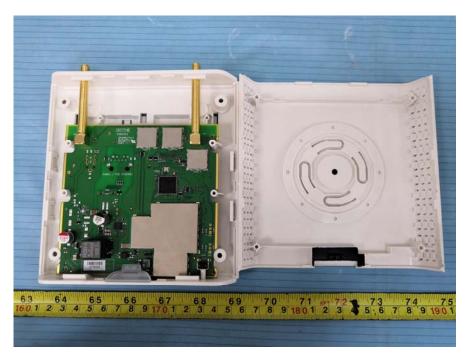

#### Model: 8378 DECT IP-xBS FOR EXTERNAL ANTENNAS

EUT – Cover off View 2

EUT – Main Board Top Shielding off View