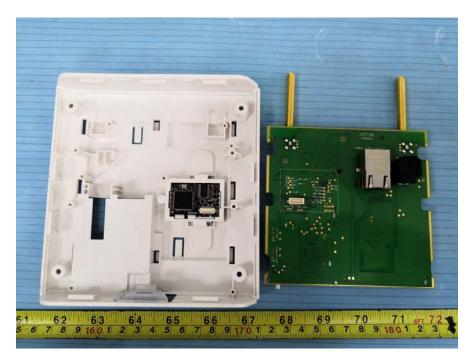

#### Model: 8378 DECT IP-xBS FOR EXTERNAL ANTENNAS

EUT – Cover off View 2

EUT – Main Board Top Shielding off View