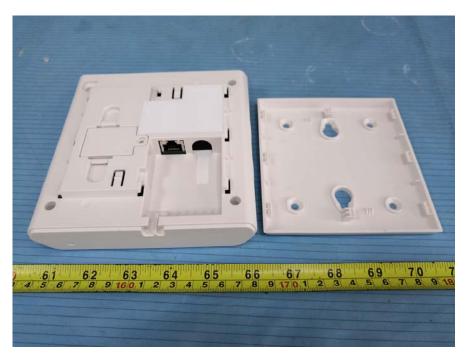

#### Model: 8378 DECT IP-xBS FOR EXTERNAL ANTENNAS

EUT – Cover off View 2

EUT – Main Board Top Shielding off View