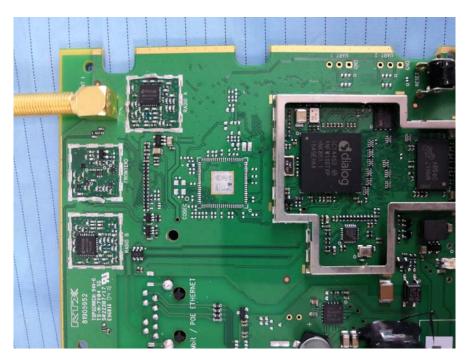

#### Model: 8378 DECT IP-xBS FOR EXTERNAL ANTENNAS

EUT – Cover off View 2

EUT – Main Board Top Shielding off View