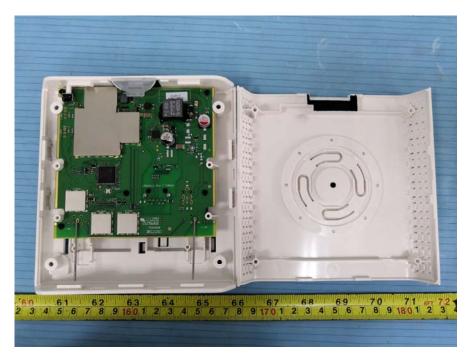

#### Model: 8378 DECT IP-xBS FOR EXTERNAL ANTENNAS

EUT – Cover off View 2

EUT – Main Board Top Shielding off View