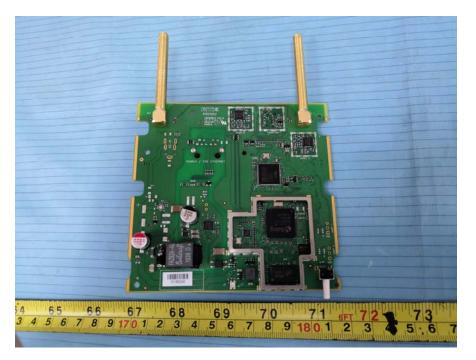

# **EXHIBIT C - EUT INTERNAL PHOTOGRAPHS**

Model: RTX8663

#### EUT – Cover off View 1









EUT – Main Board Top Shielding off View





**EUT – Analog Devices Board Top View** 



# EUT – Analog Devices Board Bottom View



EUT – IC 1 View



## EUT – IC 2 View



EUT – IC 3 View



### EUT – IC 4 View



Model: RTX8663 Ext



## EUT – Cover off View 2







EUT - Main Board Top Shielding off View





EUT – DSP Board Top View



### **EUT – DSP Board Bottom View**



**EUT – IC View** 



# Model: 8378 DECT IP-xBS INTEGRATED ANTENNAS



EUT – Cover off View 2





EUT – Main Board Top Shielding off View





#### EUT – IC View



#### Model: 8378 DECT IP-xBS FOR EXTERNAL ANTENNAS



EUT – Cover off View 2





EUT – Main Board Top Shielding off View





#### Model: 8378 DECT IP-xBS OUTDOOR EXTERNAL ANTENNAS





**EUT – Main Board Top View** 



### EUT – Main Board Top Shielding off View



**EUT – Main Board Bottom View**