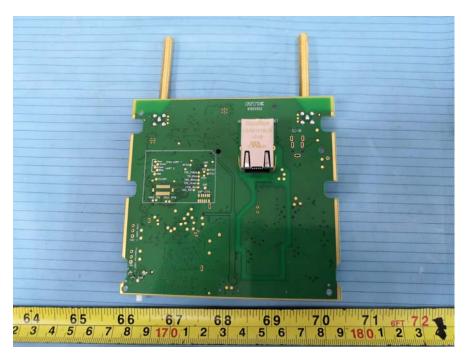

Analog Devices Board Top View** 



# EUT – Analog Devices Board Bottom View



EUT – IC 1 View



## EUT – IC 2 View



EUT – IC 3 View



### EUT – IC 4 View



Model: RTX8663 Ext



## EUT – Cover off View 2







EUT - Main Board Top Shielding off View





EUT – DSP Board Top View



### **EUT – DSP Board Bottom View**



**EUT – IC View** 



# Model: 8378 DECT IP-xBS INTEGRATED ANTENNAS



EUT – Cover off View 2





EUT – Main Board Top Shielding off View





#### EUT – IC View



#### Model: 8378 DECT IP-xBS FOR EXTERNAL ANTENNAS



EUT – Cover off View 2





EUT – Main Board Top Shielding off View





#### Model: 8378 DECT IP-xBS OUTDOOR EXTERNAL ANTENNAS





**EUT – Main Board Top View** 



### EUT – Main Board Top Shielding off View



**EUT – Main Board Bottom View**