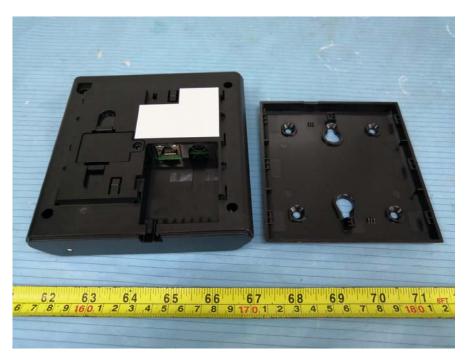

# Model: 8378 DECT IP-xBS INTEGRATED ANTENNAS

EUT – Cover off View 2

EUT – Main Board Top Shielding off View