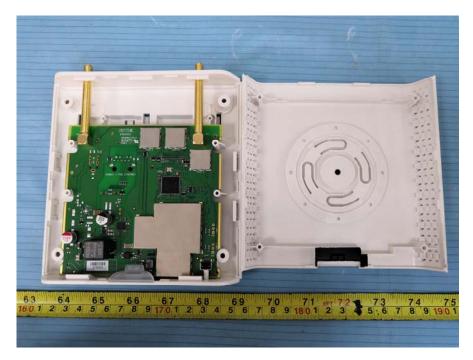

#### Model: 8378 DECT IP-xBS OUTDOOR EXTERNAL ANTENNAS

**EUT – Main Board Top View** 