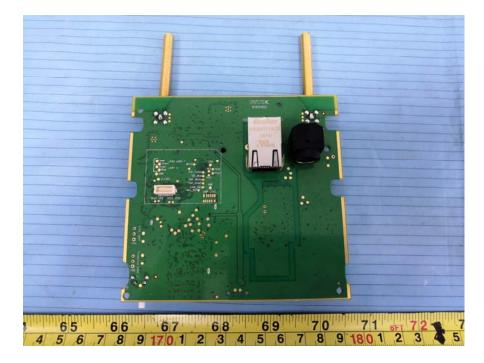

# **EXHIBIT C - EUT INTERNAL PHOTOGRAPHS**

Model: RTX8663

#### EUT – Cover off View 1









EUT – Main Board Top Shielding off View





**EUT – Analog Devices Board Top View** 



# EUT – Analog Devices Board Bottom View



EUT – IC 1 View



## EUT – IC 2 View



EUT – IC 3 View



### EUT – IC 4 View



Model: RTX8663 Ext



## EUT – Cover off View 2







EUT - Main Board Top Shielding off View





EUT – DSP Board Top View



### **EUT – DSP Board Bottom View**



**EUT – IC View** 



# Model: 8378 DECT IP-xBS INTEGRATED ANTENNAS



EUT – Cover off View 2





EUT – Main Board Top Shielding off View





#### EUT – IC View



#### Model: 8378 DECT IP-xBS FOR EXTERNAL ANTENNAS



EUT – Cover off View 2





EUT – Main Board Top Shielding off View





#### Model: 8378 DECT IP-xBS OUTDOOR EXTERNAL ANTENNAS





**EUT – Main Board Top View** 



### EUT – Main Board Top Shielding off View



**EUT – Main Board Bottom View**