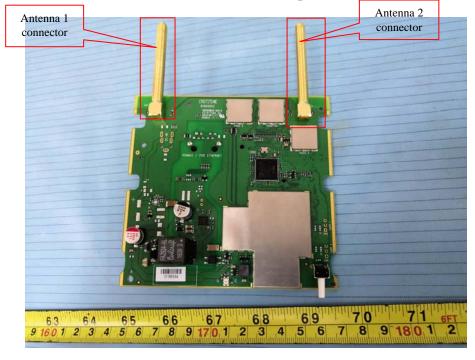

EUT – Cover off View 1









EUT – Main Board Top Shielding off View





**EUT – Analog Devices Board Top View** 



# EUT – Analog Devices Board Bottom View



EUT – IC 1 View



## EUT – IC 2 View



EUT – IC 3 View



### EUT – IC 4 View



Model: RTX8663 Ext



## EUT – Cover off View 2







EUT - Main Board Top Shielding off View





EUT – DSP Board Top View



### **EUT – DSP Board Bottom View**



**EUT – IC View** 



# Model: 8378 DECT IP-xBS INTEGRATED ANTENNAS



EUT – Cover off View 2





EUT – Main Board Top Shielding off View





#### EUT – IC View



#### Model: 8378 DECT IP-xBS FOR EXTERNAL ANTENNAS



EUT – Cover off View 2





EUT – Main Board Top Shielding off View





#### Model: 8378 DECT IP-xBS OUTDOOR EXTERNAL ANTENNAS





**EUT – Main Board Top View** 



### EUT – Main Board Top Shielding off View



**EUT – Main Board Bottom View**