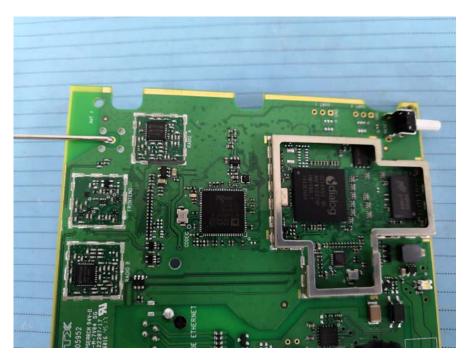

# **EXHIBIT C - EUT INTERNAL PHOTOGRAPHS**

Model: RTX8663

#### EUT – Cover off View 1









EUT – Main Board Top Shielding off View





**EUT – Analog Devices Board Top View** 



# EUT – Analog Devices Board Bottom View



EUT – IC 1 View



## EUT – IC 2 View



EUT – IC 3 View



### EUT – IC 4 View



Model: RTX8663 Ext



## EUT – Cover off View 2







EUT - Main Board Top Shielding off View





EUT – DSP Board Top View



### **EUT – DSP Board Bottom View**



**EUT – IC View** 



# Model: 8378 DECT IP-xBS INTEGRATED ANTENNAS



EUT – Cover off View 2





EUT – Main Board Top Shielding off View





#### EUT – IC View



#### Model: 8378 DECT IP-xBS FOR EXTERNAL ANTENNAS



EUT – Cover off View 2





EUT – Main Board Top Shielding off View





#### Model: 8378 DECT IP-xBS OUTDOOR EXTERNAL ANTENNAS





**EUT – Main Board Top View** 



### EUT – Main Board Top Shielding off View



**EUT – Main Board Bottom View**