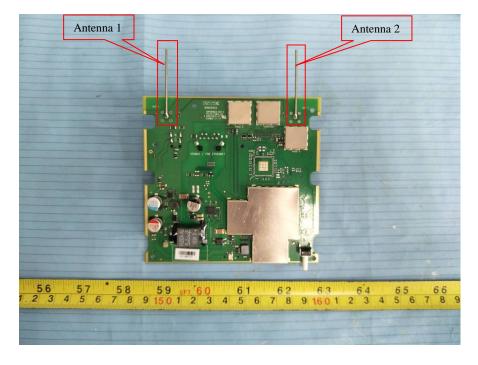

#### Model: 8378 DECT IP-xBS OUTDOOR EXTERNAL ANTENNAS

**EUT – Main Board Top View** 

### EUT – Main Board Top Shielding off View

**EUT – Main Board Bottom View** 