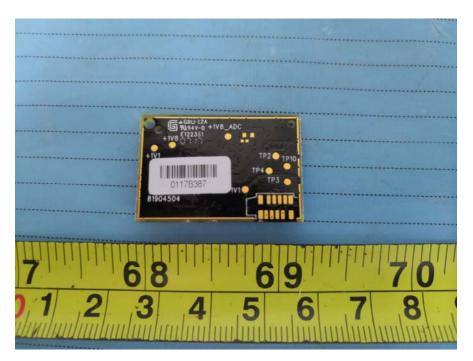

# **EXHIBIT C - EUT INTERNAL PHOTOGRAPHS**

Model: RTX8663

#### EUT – Cover off View 1









EUT – Main Board Top Shielding off View





**EUT – Analog Devices Board Top View** 



# EUT – Analog Devices Board Bottom View



EUT – IC 1 View



## EUT – IC 2 View



EUT – IC 3 View



### EUT – IC 4 View



Model: RTX8663 Ext



## EUT – Cover off View 2







EUT - Main Board Top Shielding off View





EUT – DSP Board Top View



### **EUT – DSP Board Bottom View**



**EUT – IC View** 



# Model: 8378 DECT IP-xBS INTEGRATED ANTENNAS



EUT – Cover off View 2





EUT – Main Board Top Shielding off View





#### EUT – IC View



#### Model: 8378 DECT IP-xBS FOR EXTERNAL ANTENNAS



EUT – Cover off View 2





EUT – Main Board Top Shielding off View





#### Model: 8378 DECT IP-xBS OUTDOOR EXTERNAL ANTENNAS





**EUT – Main Board Top View** 



### EUT – Main Board Top Shielding off View



**EUT – Main Board Bottom View**