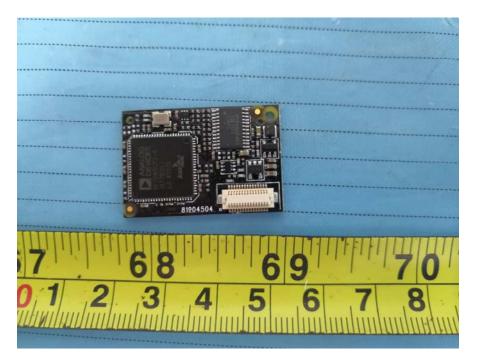

## EUT – Cover off View 2

EUT - Main Board Top Shielding off View

EUT – DSP Board Top View