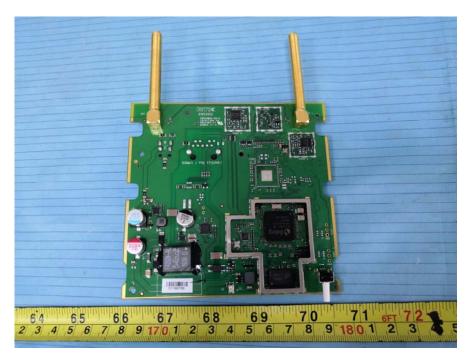

#### EUT – Cover off View 1

EUT – Main Board Top Shielding off View

**EUT – Analog Devices Board Top View** 