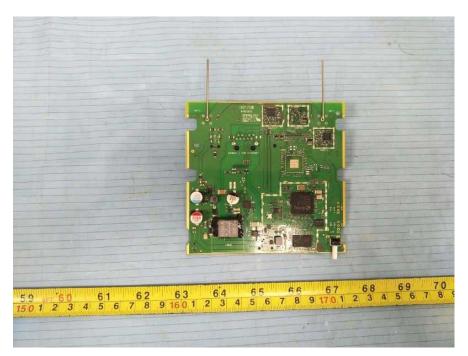

#### Model: 8378 DECT IP-xBS OUTDOOR EXTERNAL ANTENNAS

**EUT – Main Board Top View** 