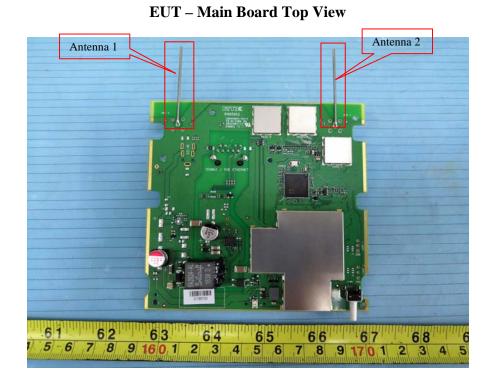

#### Model: 8378 DECT IP-xBS OUTDOOR EXTERNAL ANTENNAS

**EUT – Main Board Top View** 

### EUT – Main Board Top Shielding off View

**EUT – Main Board Bottom View** 