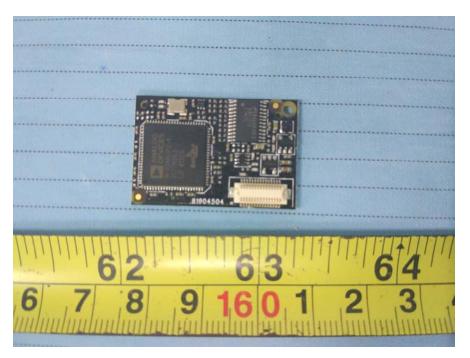

# **EXHIBIT C - EUT INTERNAL PHOTOGRAPHS**

Model: RTX8663

#### EUT – Cover off View 1









EUT – Main Board Top Shielding off View





**EUT – Analog Devices Board Top View** 



# EUT – Analog Devices Board Bottom View



EUT – IC 1 View



## EUT – IC 2 View



EUT – IC 3 View



### EUT – IC 4 View



Model: RTX8663 Ext



## EUT – Cover off View 2







EUT - Main Board Top Shielding off View





EUT – DSP Board Top View



### **EUT – DSP Board Bottom View**



**EUT – IC View** 



# Model: 8378 DECT IP-xBS INTEGRATED ANTENNAS



EUT – Cover off View 2





EUT – Main Board Top Shielding off View





#### EUT – IC View



#### Model: 8378 DECT IP-xBS FOR EXTERNAL ANTENNAS



EUT – Cover off View 2





EUT – Main Board Top Shielding off View





#### Model: 8378 DECT IP-xBS OUTDOOR EXTERNAL ANTENNAS





**EUT – Main Board Top View** 



### EUT – Main Board Top Shielding off View



**EUT – Main Board Bottom View**