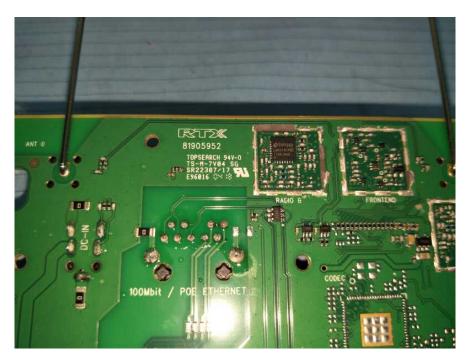

#### EUT – Cover off View 1

EUT – Main Board Top Shielding off View

**EUT – Analog Devices Board Top View** 

# EUT – Analog Devices Board Bottom View

EUT – IC 1 View