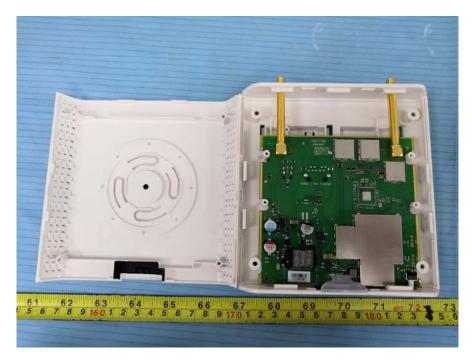

#### Model: 8378 DECT IP-xBS FOR EXTERNAL ANTENNAS

EUT – Cover off View 2

EUT – Main Board Top Shielding off View