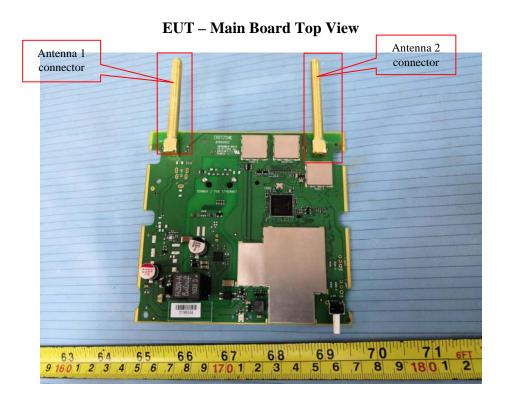

#### Model: 8378 DECT IP-xBS OUTDOOR EXTERNAL ANTENNAS

**EUT – Main Board Top View** 