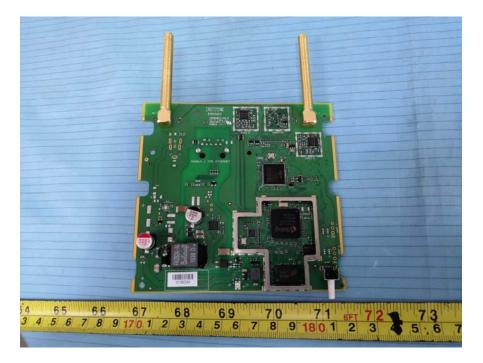

d Top Shielding off View





**EUT – Analog Devices Board Top View** 



# EUT – Analog Devices Board Bottom View



EUT – IC 1 View



## EUT – IC 2 View



EUT – IC 3 View



### EUT – IC 4 View



Model: RTX8663 Ext



## EUT – Cover off View 2







EUT - Main Board Top Shielding off View





EUT – DSP Board Top View



### **EUT – DSP Board Bottom View**



**EUT – IC View** 



# Model: 8378 DECT IP-xBS INTEGRATED ANTENNAS



EUT – Cover off View 2





EUT – Main Board Top Shielding off View





#### EUT – IC View



#### Model: 8378 DECT IP-xBS FOR EXTERNAL ANTENNAS



EUT – Cover off View 2





EUT – Main Board Top Shielding off View





#### Model: 8378 DECT IP-xBS OUTDOOR EXTERNAL ANTENNAS





**EUT – Main Board Top View** 



### EUT – Main Board Top Shielding off View



**EUT – Main Board Bottom View**