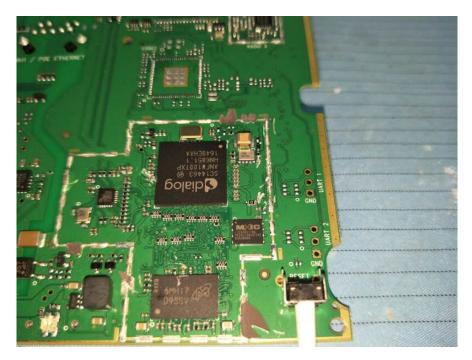

# **EXHIBIT C - EUT INTERNAL PHOTOGRAPHS**

Model: RTX8663

#### EUT – Cover off View 1









EUT – Main Board Top Shielding off View





**EUT – Analog Devices Board Top View** 



# EUT – Analog Devices Board Bottom View



EUT – IC 1 View



## EUT – IC 2 View



EUT – IC 3 View



### EUT – IC 4 View



Model: RTX8663 Ext



## EUT – Cover off View 2







EUT - Main Board Top Shielding off View





EUT – DSP Board Top View



### **EUT – DSP Board Bottom View**



**EUT – IC View** 



# Model: 8378 DECT IP-xBS INTEGRATED ANTENNAS



EUT – Cover off View 2





EUT – Main Board Top Shielding off View





#### EUT – IC View



#### Model: 8378 DECT IP-xBS FOR EXTERNAL ANTENNAS



EUT – Cover off View 2





EUT – Main Board Top Shielding off View





#### Model: 8378 DECT IP-xBS OUTDOOR EXTERNAL ANTENNAS





**EUT – Main Board Top View** 



### EUT – Main Board Top Shielding off View



**EUT – Main Board Bottom View**