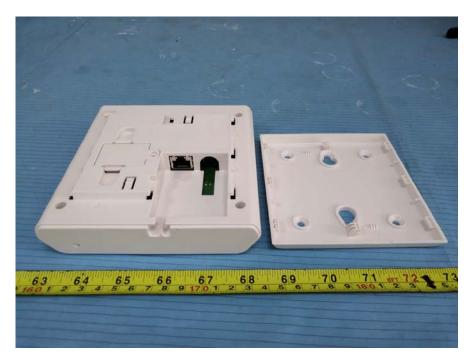

#### Model: 8378 DECT IP-xBS FOR EXTERNAL ANTENNAS

EUT – Cover off View 2

EUT – Main Board Top Shielding off View