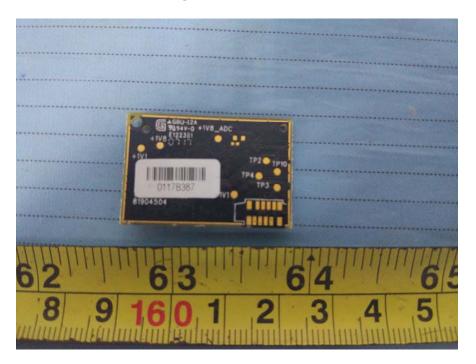

# **EXHIBIT C - EUT INTERNAL PHOTOGRAPHS**

Model: RTX8663

#### EUT – Cover off View 1









EUT – Main Board Top Shielding off View





**EUT – Analog Devices Board Top View** 



# EUT – Analog Devices Board Bottom View



EUT – IC 1 View



## EUT – IC 2 View



EUT – IC 3 View



### EUT – IC 4 View



Model: RTX8663 Ext



## EUT – Cover off View 2







EUT - Main Board Top Shielding off View





EUT – DSP Board Top View



### **EUT – DSP Board Bottom View**



**EUT – IC View** 



# Model: 8378 DECT IP-xBS INTEGRATED ANTENNAS



EUT – Cover off View 2





EUT – Main Board Top Shielding off View





#### EUT – IC View



#### Model: 8378 DECT IP-xBS FOR EXTERNAL ANTENNAS



EUT – Cover off View 2





EUT – Main Board Top Shielding off View





#### Model: 8378 DECT IP-xBS OUTDOOR EXTERNAL ANTENNAS





**EUT – Main Board Top View** 



### EUT – Main Board Top Shielding off View



**EUT – Main Board Bottom View**