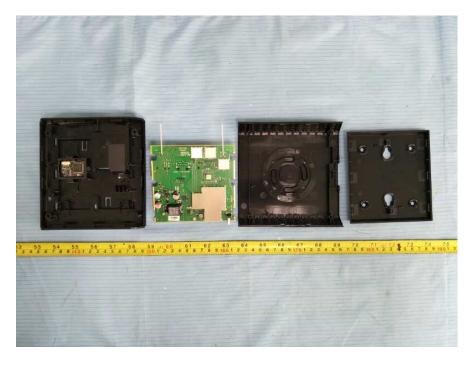

#### Model: 8378 DECT IP-xBS FOR EXTERNAL ANTENNAS

EUT – Cover off View 2

EUT – Main Board Top Shielding off View