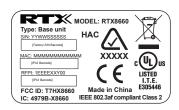

P/N: 50000694

Size: 42mm(W) X 24.5mm(H)

Material: PET

Color: Black text on white background

Barcode format: Code 128

Positioning: Affix on the bottom side of the base unit

Factory SN format:

YY: Year of manufacturing (e.g. 10=2010)

WW: Week of manufacturing

SSSSS: progressive serial number. Serial starting number is 000001, the serial number will only reset to 000001 if under the following condition:

a) the start of new PO production lot, plus the production week "WW" increment to a new week.

Otherwise the serial number will continuous the previous lot of production.

MAC format:

MMMMMMMMMM: MAC address in text

RFPI format:

1EEEEXXY00: RFPI code in text (HEX format)

1: this is a fixed digit EEEE: EMC code

XX: start from 01. These two digits cannot be All zero, 00 is not allowed.

Y: start from 1. This digit cannot be zero, 0 is not allowed

00: they are fixed digits.

(The serial number, MAC address and RFPI code on the base unit must be matched with the packing box)

**IMPORTANT!** Above information shows relative size and boldness only. Adjustment may be required at time of production by factories due to incline surface.

| RTX Products Hong Kong Limited |            |
|--------------------------------|------------|
| Base product label             |            |
| 50000694                       |            |
| REV.2                          | 01-24-2011 |
|                                |            |