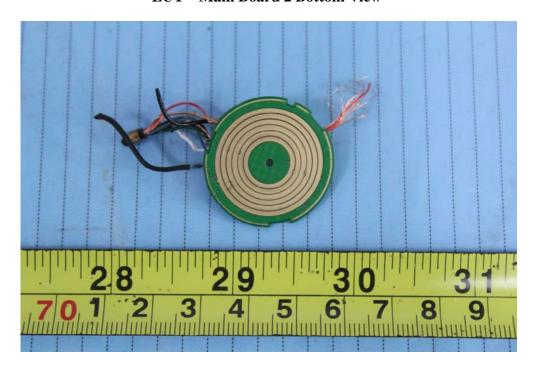

**EUT – Main Board 1 Bottom View** 

**EUT – Main Board 2 Top View** 

**EUT – Main Board 2 Bottom View** 

EUT – Main Board 3 Top View

**EUT – Main Board 3 Bottom View** 

Model: RTX7143

**EUT – Cover off View 1** 