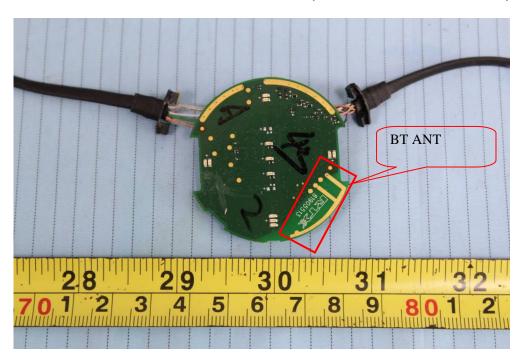

**EUT – Controller Bottom View (Model RTX7144& RTX7143)** 

**EUT – Controller Cover Removed View (Model RTX7144& RTX7143)** 

EUT – Controller Main Board Top View (Model RTX7144& RTX7143)

**EUT – Controller Main Board Bottom View (Model RTX7144& RTX7143)** 