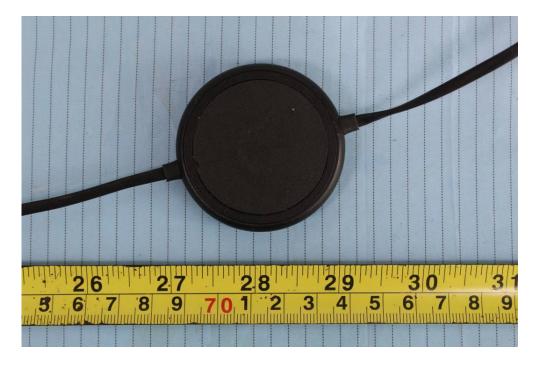

**EUT – Controller Bottom View (Model RTX7144& RTX7143)** 

**EUT – Controller Cover Removed View (Model RTX7144& RTX7143)** 

EUT – Controller Main Board Top View (Model RTX7144& RTX7143)

**EUT – Controller Main Board Bottom View (Model RTX7144& RTX7143)** 