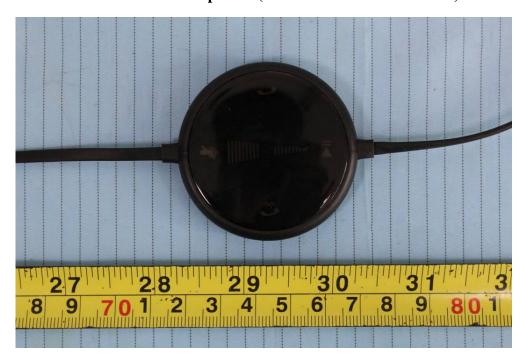

**EUT – Controller Bottom View (Model RTX7144& RTX7143)** 

**EUT – Controller Cover Removed View (Model RTX7144& RTX7143)** 

EUT – Controller Main Board Top View (Model RTX7144& RTX7143)

**EUT – Controller Main Board Bottom View (Model RTX7144& RTX7143)** 