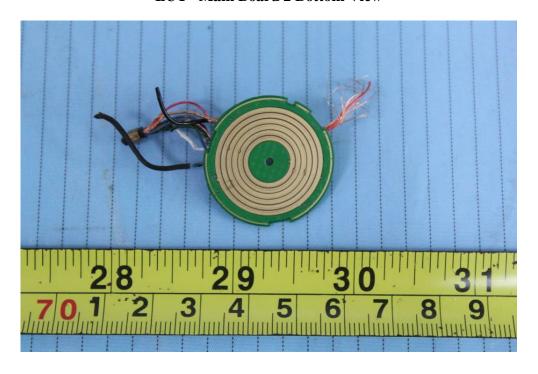

**EUT – Main Board 1 Bottom View** 

**EUT – Main Board 2 Top View** 

**EUT – Main Board 2 Bottom View** 

EUT – Main Board 3 Top View

**EUT – Main Board 3 Bottom View** 

Model: RTX7143

**EUT – Cover off View 1** 