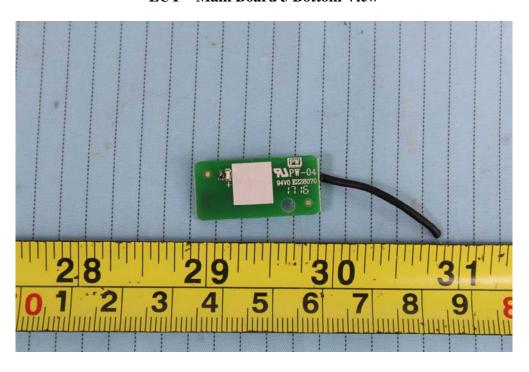

**EUT – Cover off View 2** 

**EUT – Cover off View 3** 

**EUT -Main Board 1 Top View** 

**EUT – Main Board 1 Bottom View** 

**EUT -Main Board 2 Top View** 

**EUT – Main Board 2 Bottom View** 

**EUT – Controller Top View (Model RTX7144& RTX7143)** 