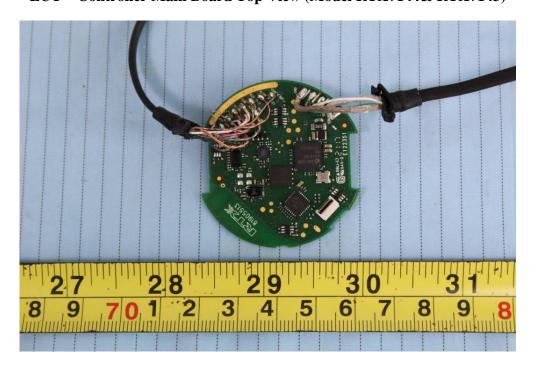

**EUT – Controller Bottom View (Model RTX7144& RTX7143)** 

**EUT – Controller Cover Removed View (Model RTX7144& RTX7143)** 

EUT – Controller Main Board Top View (Model RTX7144& RTX7143)

**EUT – Controller Main Board Bottom View (Model RTX7144& RTX7143)** 