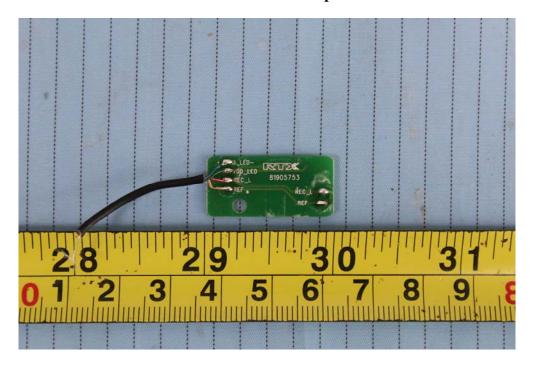

**EUT – Main Board 1 Bottom View** 

**EUT – Main Board 2 Top View** 

**EUT – Main Board 2 Bottom View** 

EUT – Main Board 3 Top View

**EUT – Main Board 3 Bottom View** 

Model: RTX7143

**EUT – Cover off View 1** 

**EUT – Cover off View 2** 

**EUT – Cover off View 3** 

**EUT -Main Board 1 Top View** 

**EUT – Main Board 1 Bottom View** 

**EUT -Main Board 2 Top View** 

**EUT – Main Board 2 Bottom View** 

**EUT – Controller Top View (Model RTX7144& RTX7143)** 