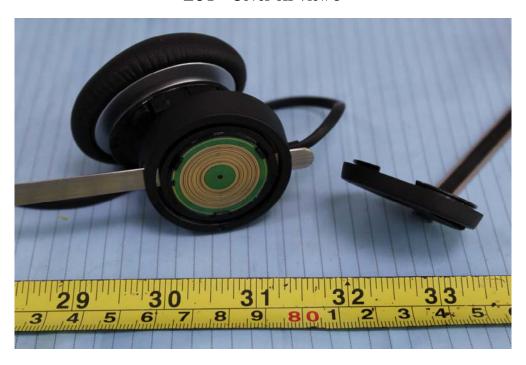

## **EXHIBIT C - EUT INTERNAL PHOTOGRAPHS**

Model: RTX7144

**EUT – Cover off View 1** 

**EUT – Cover off View 2** 

**EUT – Cover off View 3** 

**EUT – Cover off View 4** 

**EUT – Cover off View 5** 

EUT – Main Board 1 Top View