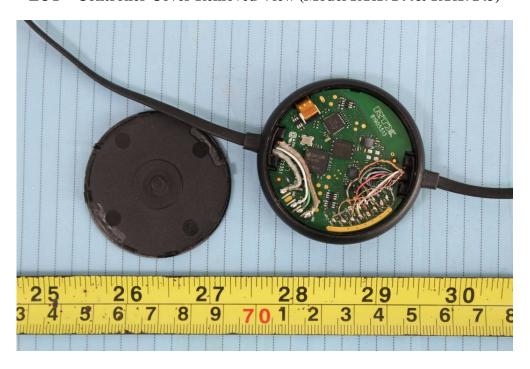

**EUT – Controller Bottom View (Model RTX7144& RTX7143)** 

**EUT – Controller Cover Removed View (Model RTX7144& RTX7143)** 

EUT – Controller Main Board Top View (Model RTX7144& RTX7143)

**EUT – Controller Main Board Bottom View (Model RTX7144& RTX7143)** 