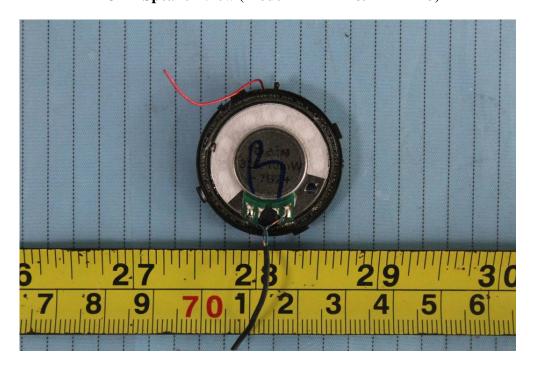

oard 1 Bottom View** 



**EUT – Main Board 2 Top View** 



**EUT – Main Board 2 Bottom View** 



EUT – Main Board 3 Top View



**EUT – Main Board 3 Bottom View** 



Model: RTX7143

**EUT – Cover off View 1** 



**EUT – Cover off View 2** 



**EUT – Cover off View 3** 



**EUT -Main Board 1 Top View** 



**EUT – Main Board 1 Bottom View** 



**EUT -Main Board 2 Top View** 



**EUT – Main Board 2 Bottom View** 



**EUT – Controller Top View (Model RTX7144& RTX7143)** 



**EUT – Controller Bottom View (Model RTX7144& RTX7143)** 



**EUT – Controller Cover Removed View (Model RTX7144& RTX7143)** 



EUT – Controller Main Board Top View (Model RTX7144& RTX7143)



**EUT – Controller Main Board Bottom View (Model RTX7144& RTX7143)** 



EUT – Speaker View (Model RTX7144& RTX7143)