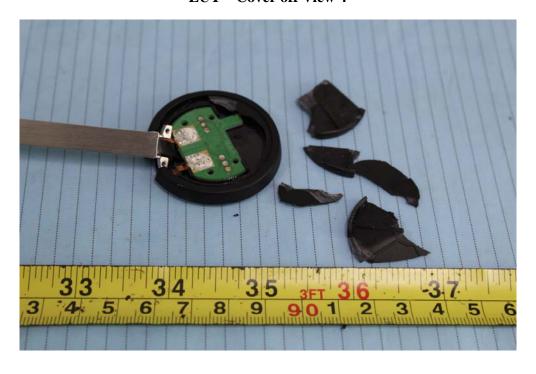

**EUT – Controller Bottom View (Model RTX7144& RTX7143)** 

**EUT – Controller Cover Removed View (Model RTX7144& RTX7143)** 

EUT – Controller Main Board Top View (Model RTX7144& RTX7143)

**EUT – Controller Main Board Bottom View (Model RTX7144& RTX7143)** 