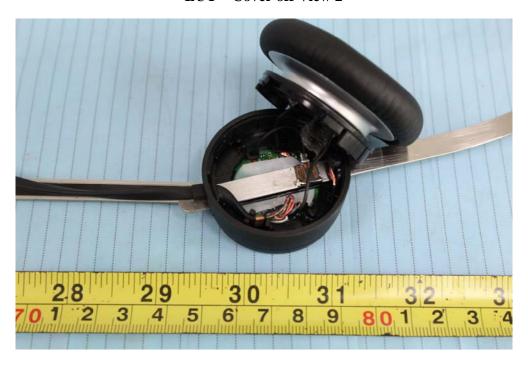

## **EXHIBIT C - EUT INTERNAL PHOTOGRAPHS**

Model: RTX7144

**EUT – Cover off View 1** 

**EUT – Cover off View 2** 

**EUT – Cover off View 3** 

**EUT – Cover off View 4** 

**EUT – Cover off View 5** 

EUT – Main Board 1 Top View