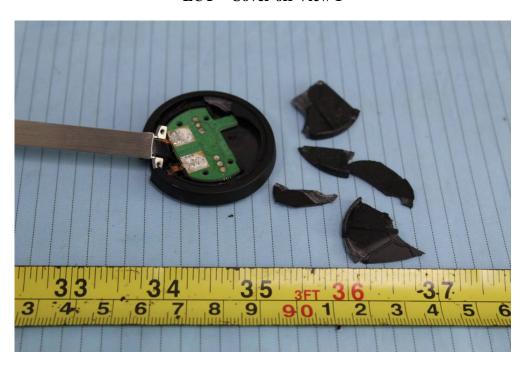

**EUT – Controller Bottom View (Model RTX7144& RTX7143)** 

**EUT – Controller Cover Removed View (Model RTX7144& RTX7143)** 

EUT – Controller Main Board Top View (Model RTX7144& RTX7143)

**EUT – Controller Main Board Bottom View (Model RTX7144& RTX7143)** 