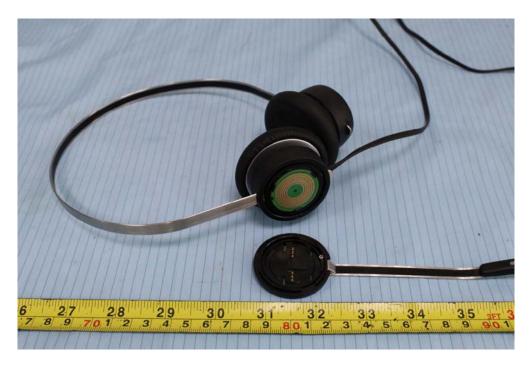

## **EXHIBIT C - EUT INTERNAL PHOTOGRAPHS**

Model: RTX7144

**EUT – Cover off View 1** 

**EUT – Cover off View 2** 

**EUT – Cover off View 3** 

**EUT – Cover off View 4** 

**EUT – Cover off View 5** 

EUT – Main Board 1 Top View