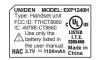

## 2:1

P/N: 50000441
Size: 21.5mm(W) x 13.8mm(H) (chamfer: 1.5 mm @ left upper corner)
Material: PET
Color: Black text on white background
Positioning: Affix inside the handset battery compartment
(The handset will be shipped with batteries not installed and with the label visible to the user)