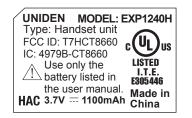

## 2:1

P/N: 50000441
Size: 21.5mm(W) x 13.8mm(H) (chamfer: 1.5 mm @ left upper corner)
Material: PET
Color: Black text on white background
Positioning: Affix inside the handset battery compartment
(The handset will be shipped with batteries not installed and with the label visible to the user)