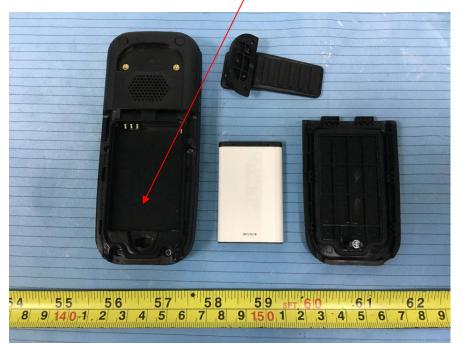

| S/N: YYWWSSSSSS                                                        |
| [Factory S/N Barcode]                                                  |
| IPEI: 0EEEEZZZZ                                                        |
| [IPEI Barcode]                                                         |
| MAC: XXXXXXXXXXXX                                                      |
| [BT MAC address Barcode]                                               |
|                                                                        |
| 60950-1<br><b>3.7V 1100mAh</b><br>Made in China<br>Date of Mfg: ddmmyy |
| Use only batteries listed in the documentation                         |

### FCC ID Label Location Information



### Model: RTX8632 Handset

FCC ID Label



## FCC ID Label Location Information



#### Model: RTX8633 Handset

### FCC ID Label



# FCC ID Label Location Information



The label shown shall be permanently affixed at a conspicuous location on the device and be readily visible to the user at the time purchase (Labeling requirements per 2.925)