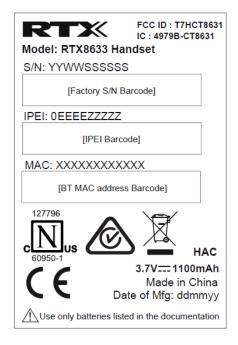

|
| [Factory S/N Barcode]                                                  |
| IPEI: 0EEEEZZZZ                                                        |
| [IPEI Barcode]                                                         |
| MAC: XXXXXXXXXXXX                                                      |
| [BT MAC address Barcode]                                               |
|                                                                        |
| 60950-1<br><b>3.7V 1100mAh</b><br>Made in China<br>Date of Mfg: ddmmyy |
| Use only batteries listed in the documentation                         |

### FCC ID Label Location Information



### Model: RTX8632 Handset

FCC ID Label



## FCC ID Label Location Information



#### Model: RTX8633 Handset

### FCC ID Label



# FCC ID Label Location Information



The label shown shall be permanently affixed at a conspicuous location on the device and be readily visible to the user at the time purchase (Labeling requirements per 2.925)