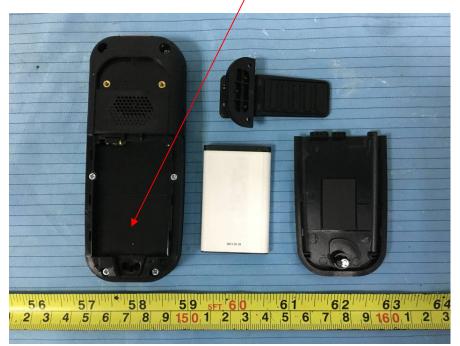

### FCC ID Label Location Information

# FCC ID Label Location Information

The label shown shall be permanently affixed at a conspicuous location on the device and be readily visible to the user at the time purchase (Labeling requirements per 2.925)