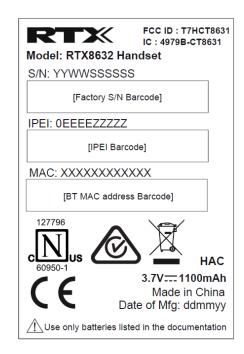

|
| S/N: YYWWSSSSSS                                                        |
| [Factory S/N Barcode]                                                  |
| IPEI: 0EEEEZZZZ                                                        |
| [IPEI Barcode]                                                         |
| MAC: XXXXXXXXXXXX                                                      |
| [BT MAC address Barcode]                                               |
|                                                                        |
| 60950-1<br><b>3.7V 1100mAh</b><br>Made in China<br>Date of Mfg: ddmmyy |
| Use only batteries listed in the documentation                         |

### FCC ID Label Location Information



### Model: RTX8632 Handset

FCC ID Label



## FCC ID Label Location Information



#### Model: RTX8633 Handset

### FCC ID Label



# FCC ID Label Location Information



The label shown shall be permanently affixed at a conspicuous location on the device and be readily visible to the user at the time purchase (Labeling requirements per 2.925)