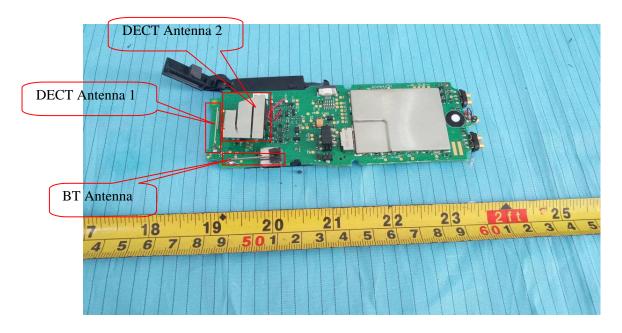

**EUT – Main Board Top View 2** 

**EUT – Main Board Top View 3** 

**EUT – Main Board Bottom View** 

**EUT – Main Board Bottom Shielding off View** 

EUT – IC 1 View

EUT – IC 2 View

EUT – IC 3 View

EUT – IC 4 View