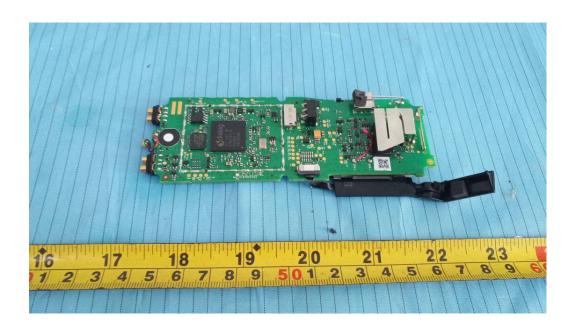

## **EXHIBIT C - EUT INTERNAL PHOTOGRAPHS**

**Model: G577 DECT Handset** 

**EUT – Cover off View** 

Model: G577h DECT Handset

EUT – Cover off View 1

**EUT – Cover off View 2** 

**EUT – Main Board Top View 1** 