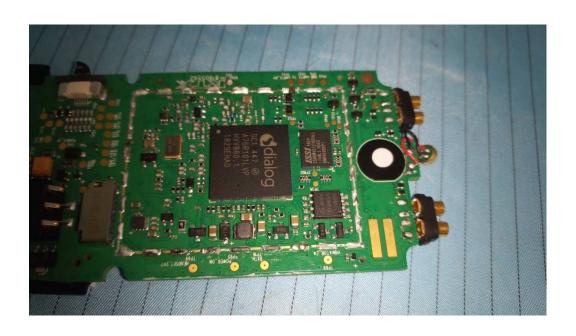

## **EXHIBIT C - EUT INTERNAL PHOTOGRAPHS**

**Model: G577 DECT Handset** 

**EUT – Cover off View** 

Model: G577h DECT Handset

EUT – Cover off View 1

**EUT – Cover off View 2** 

**EUT – Main Board Top View 1** 

**EUT – Main Board Top View 2** 

**EUT – Main Board Top View 3** 

**EUT – Main Board Bottom View** 

**EUT – Main Board Bottom Shielding off View** 

EUT – IC 1 View

EUT – IC 2 View

EUT – IC 3 View

EUT – IC 4 View