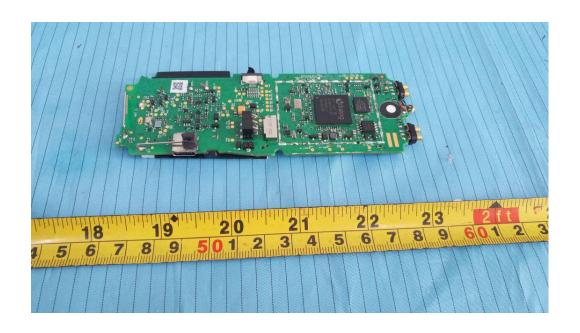

## **EXHIBIT C - EUT INTERNAL PHOTOGRAPHS**

**Model: G577 DECT Handset** 

**EUT – Cover off View** 

Model: G577h DECT Handset

EUT – Cover off View 1

**EUT – Cover off View 2** 

**EUT – Main Board Top View 1** 

**EUT – Main Board Top View 2** 

**EUT – Main Board Top View 3** 

**EUT – Main Board Bottom View** 

**EUT – Main Board Bottom Shielding off View** 

EUT – IC 1 View

EUT – IC 2 View

EUT – IC 3 View

EUT – IC 4 View