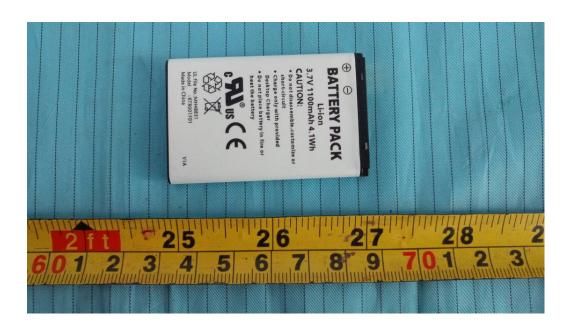

**EUT –Battery Top View** 

**EUT – Battery Bottom View** 

**EUT**(Charger 1) – Cover off View 1

**EUT**(Charger 1) – Cover off View 2

**EUT(Charger 1) – Main Board Top View** 

**EUT(Charger 1) – Main Board Bottom View** 