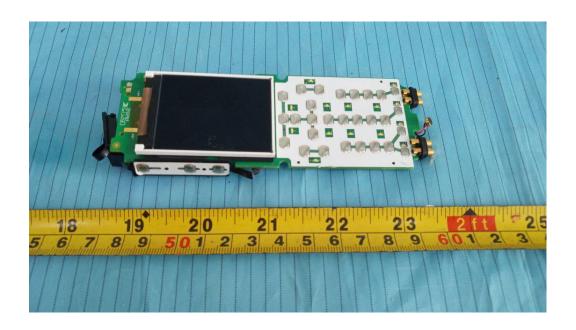

**EUT – Main Board Top View 2** 

**EUT – Main Board Top View 3** 

**EUT – Main Board Bottom View** 

**EUT – Main Board Bottom Shielding off View** 

EUT – IC 1 View

EUT – IC 2 View

EUT – IC 3 View

EUT – IC 4 View