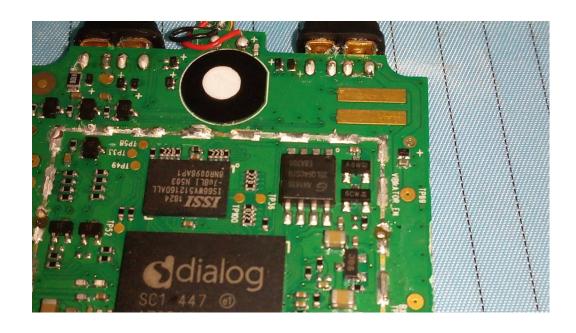

**EUT – Main Board Top View 2** 

**EUT – Main Board Top View 3** 

**EUT – Main Board Bottom View** 

**EUT – Main Board Bottom Shielding off View** 

EUT – IC 1 View

EUT – IC 2 View

EUT – IC 3 View

EUT – IC 4 View