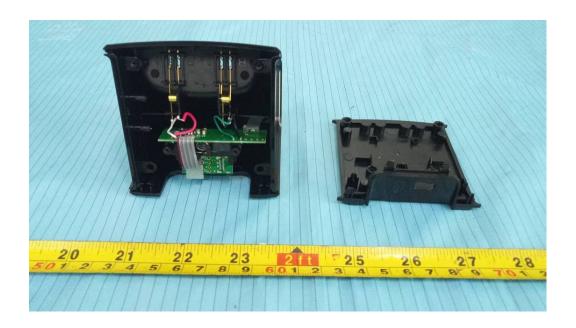

**EUT –Battery Top View** 

**EUT – Battery Bottom View** 

**EUT**(Charger 1) – Cover off View 1

**EUT**(Charger 1) – Cover off View 2

**EUT(Charger 1) – Main Board Top View** 

**EUT(Charger 1) – Main Board Bottom View** 