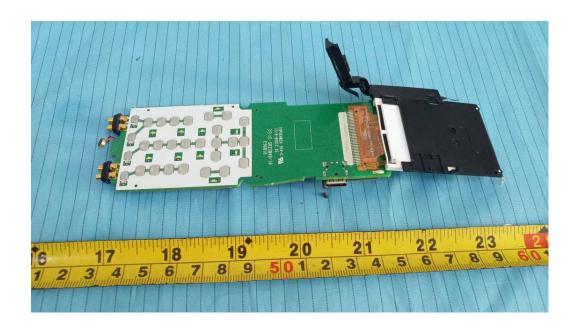

**EUT – Main Board Top View 2** 

**EUT – Main Board Top View 3** 

**EUT – Main Board Bottom View** 

**EUT – Main Board Bottom Shielding off View** 

EUT – IC 1 View

EUT – IC 2 View

EUT – IC 3 View

EUT – IC 4 View