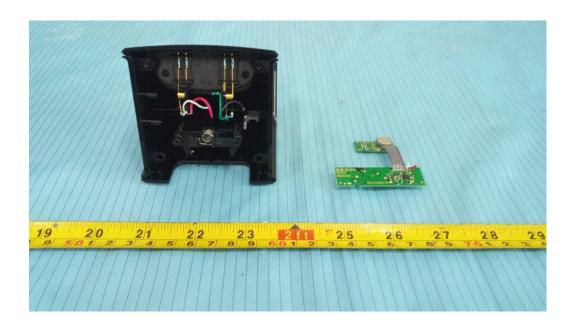

**EUT –Battery Top View** 

**EUT – Battery Bottom View** 

**EUT**(Charger 1) – Cover off View 1

**EUT**(Charger 1) – Cover off View 2

**EUT(Charger 1) – Main Board Top View** 

**EUT(Charger 1) – Main Board Bottom View** 