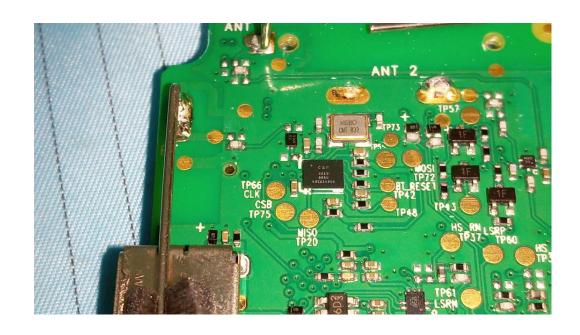

**EUT – Main Board Top View 2** 

**EUT – Main Board Top View 3** 

**EUT – Main Board Bottom View** 

**EUT – Main Board Bottom Shielding off View** 

EUT – IC 1 View

EUT – IC 2 View

EUT – IC 3 View

EUT – IC 4 View