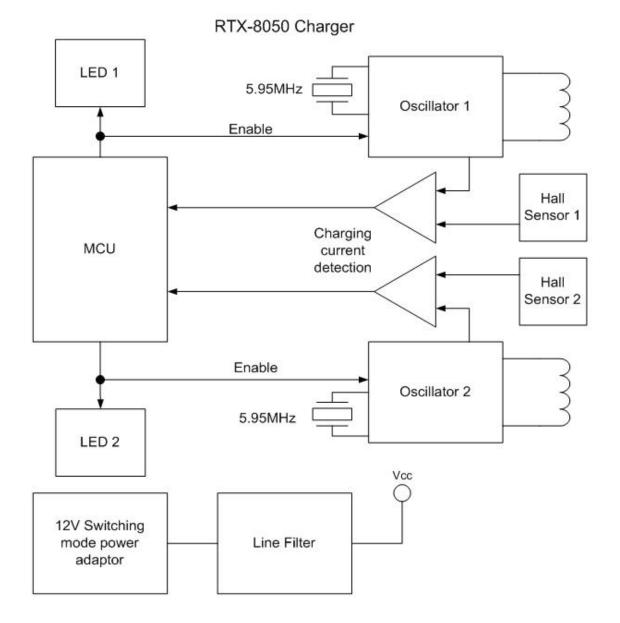

## 1 ChargerUnit

| Date:21 July, 2008                                 | RTX8050 Circuit description and Block Diagram |               |              |
|----------------------------------------------------|-----------------------------------------------|---------------|--------------|
| File: RTX8050_Phantom_Technical_description_V1.doc |                                               | Ref.: BIL/KSC | Page: 1 of 9 |