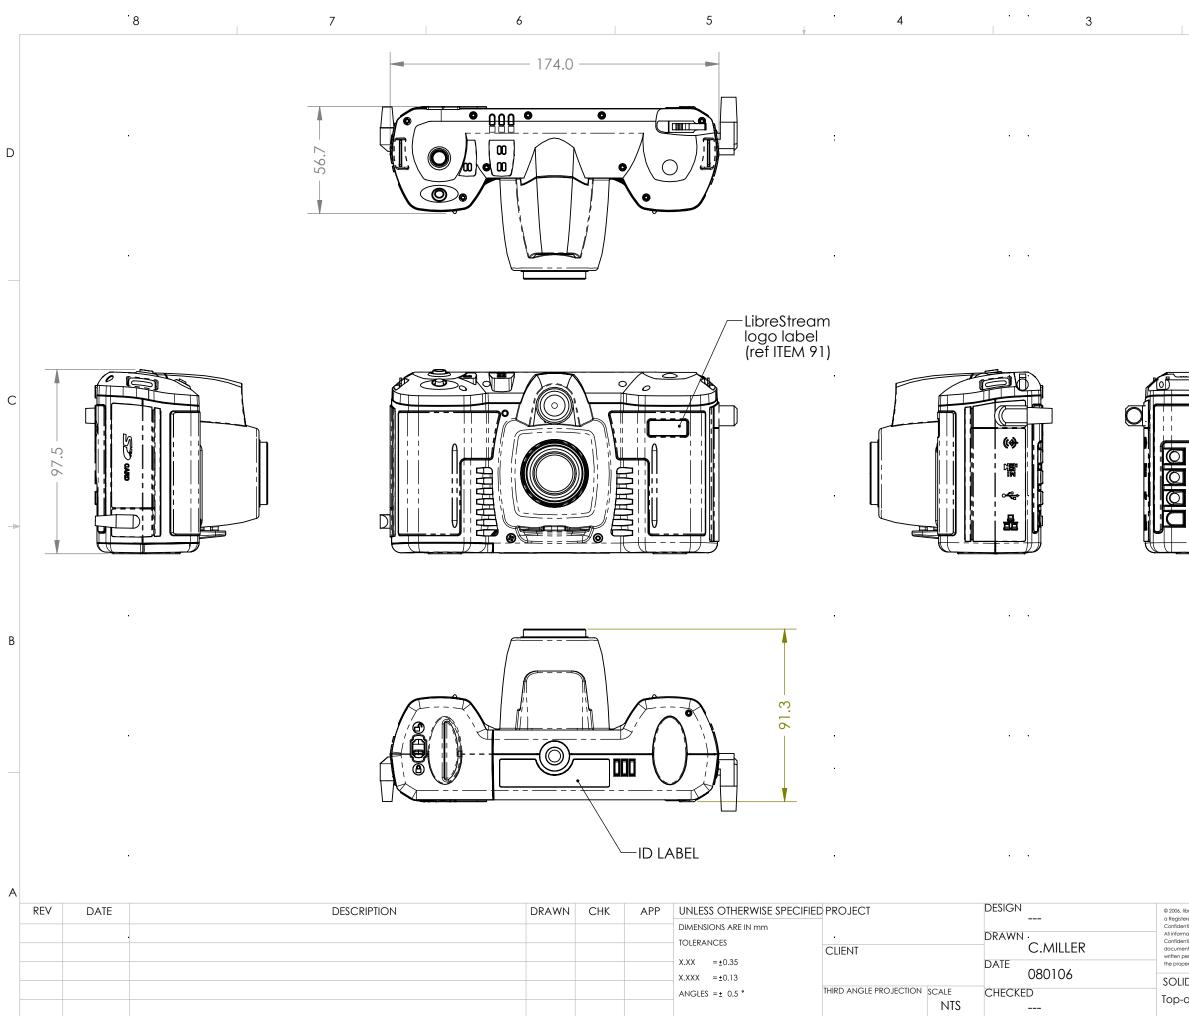

2

300009

libreStream Technologies Inc. Winnipeg, MB, R3P 2M5 PH: (204) 487-0612 FAX: (204) 487-0914 WEB: www.librestream.com

MSC - MOBILE STREAMING CAMERA

SOLIDWORKS REFERENCE Top-assy\_Build01

SHEET 1 OF 7