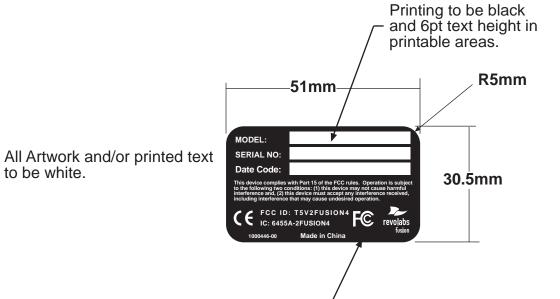

□ Background, Flat PMS Process Black.

## NOTES:

- 1. MATERIAL: 0.10mm THICK POLYESTER, LASER PRINTABLE LABEL MATERIAL WITH PERMANENT ADHESIVE.
- 2. DATE CODE: Y = LAST DIGIT IN YEAR ASSEMBLED. WW = THE WEEK OF THAT YEAR ASSEMBLED. VT = THE THE FACILITY CODE.

Example: "612-VT" is a Mic Assembled year 2006, 12th week of that year, and VT is the facility code.

to be white.

- 3. SERIAL NUMBER TO BE CONSECUTIVELY SELECTED FROM SOLO S/N LOG. PROVIDED BY REVOLABS.
- 4. ALL PRINTING TO BE CAPITOL, "ARIEL" FONT.

All information contained with this document is owned by REVOLABS and shall not be reproduced or used in part or in whole as the basis for manufacture or 'sale of item(s) without prior written consent from REVOLABS.

| UNLESS OTHERWISE SPECIFIED ALL DIMENSIONS ARE IN MM. UNSPECIFIED TOLERANCES TO BE DETERMINED BY CHART BELOW. |       | revolabs                           |                         |                |   |
|--------------------------------------------------------------------------------------------------------------|-------|------------------------------------|-------------------------|----------------|---|
| X                                                                                                            | ±.25  | Description <b>S/N Label, 4 cl</b> | n. Fusion w/RF dialer o | capabilty      |   |
| . X X                                                                                                        | ±.13  | PART NUMBER : 1000446-00           |                         | REV.           | 1 |
| . X X X                                                                                                      | 士.04  | Drawn by : S.Lyman                 | Date: 10/30             | Date: 10/30/08 |   |
| ANGLES                                                                                                       | ±0.5° | SCALE: 1x1                         |                         |                |   |