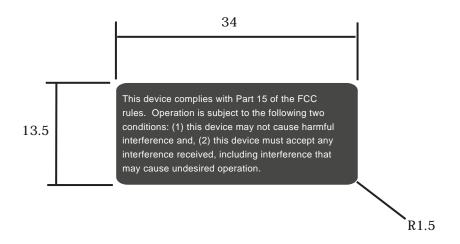

## NOTES:

1. MATERIAL: 0.10mm THICK POLYESTER, LABEL MATERIAL WITH PERMANENT ADHESIVE. COLOR: 446C WITH WHITE TEXT.

| UNLESS OTHERWISE SPECIFIED ALL DIMENSIONS ARE IN MM. UNSPECIFIED TOLERANCES TO BE DETERMINED BY CHART BELOW. |  | revolabs                               |  |                |      |   |  |
|--------------------------------------------------------------------------------------------------------------|--|----------------------------------------|--|----------------|------|---|--|
|                                                                                                              |  |                                        |  |                |      |   |  |
|                                                                                                              |  | DESCRIPTION : LABEL, FCC PART 15 NOTES |  |                |      |   |  |
|                                                                                                              |  | PART NUMBER: 1000648-00                |  |                | REV. | 1 |  |
|                                                                                                              |  | Drawn by : S.Lyman                     |  | Date: 06/07/11 |      |   |  |
|                                                                                                              |  | SCALE: 2X SHEET                        |  | SHEET 1 OF 1   |      |   |  |