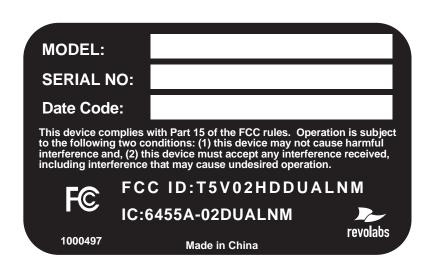

MODEL:

All Artwork and/or printed text to be white.

2x scale

## NOTES:

- 1. MATERIAL: 0.10mm THICK POLYESTER, LASER PRINTABLE LABEL MATERIAL WITH PERMANENT ADHESIVE.
- 2. DATE CODE: Y = LAST DIGIT IN YEAR ASSEMBLED. WW = THE WEEK OF THAT YEAR ASSEMBLED. VT = THE THE FACILITY CODE.

Example: "612-VT" is a Mic Assembled year 2006, 12th week of that year, and VT is the facility code.

- 3. SERIAL NUMBER TO BE CONSECUTIVELY SELECTED FROM SOLO S/N LOG. PROVIDED BY REVOLABS.
- 4. ALL PRINTING TO BE CAPITOL, "ARIEL" FONT.

All information contained with this document is owned by REVOLABS and shall not be reproduced or used in part or in whole as the basis for manufacture or sale of item(s) without prior written consent from REVOLABS.

| UNLESS OTHERWISE SPECIFIED ALL DIMENSIONS ARE IN MM. UNSPECIFIED TOLERANCES TO BE DETERMINED BY CHART BELOW. |        | revolabs                        |                  |      |   |
|--------------------------------------------------------------------------------------------------------------|--------|---------------------------------|------------------|------|---|
| . X                                                                                                          | 士.25   | Description S/N Label, TOF      | PAZ TRANSMITTER, | NA   |   |
| . X X                                                                                                        | 士.   3 | PART NUMBER : 1000497           |                  | REV. | 1 |
| . X X X                                                                                                      | 士.04   | Drawn by : S.Lyman Date : 06/25 |                  | 5/09 |   |
| ANGLES                                                                                                       | ±0.5°  | SCALE: 1x1                      |                  |      |   |