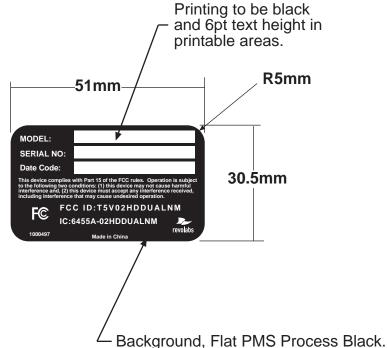

MODEL:

All Artwork and/or printed text to be white.

2x scale

## NOTES:

- 1. MATERIAL: 0.10mm THICK POLYESTER, LASER PRINTABLE LABEL MATERIAL WITH PERMANENT ADHESIVE.
- 2. DATE CODE: Y = LAST DIGIT IN YEAR ASSEMBLED. WW = THE WEEK OF THAT YEAR ASSEMBLED. VT = THE THE FACILITY CODE.

Example: "612-VT" is a Mic Assembled year 2006, 12th week of that year, and VT is the facility code.

- 3. SERIAL NUMBER TO BE CONSECUTIVELY SELECTED FROM SOLO S/N LOG. PROVIDED BY REVOLABS.
- 4. ALL PRINTING TO BE CAPITOL, "ARIEL" FONT.

All information contained with this document is owned by REVOLABS and shall not be reproduced or used in part or in whole as the basis for manufacture or sale of item(s) without prior written consent from REVOLABS.

| UNLESS OTHERWISE SPECIFIED ALL DIMENSIONS ARE IN MM. UNSPECIFIED TOLERANCES TO BE DETERMINED BY CHART BELOW. |        | revolabs                        |                  |      |   |
|--------------------------------------------------------------------------------------------------------------|--------|---------------------------------|------------------|------|---|
| . X                                                                                                          | 士.25   | Description S/N Label, TOF      | PAZ TRANSMITTER, | NA   |   |
| . X X                                                                                                        | 士.   3 | PART NUMBER : 1000497           |                  | REV. | 1 |
| . X X X                                                                                                      | 士.04   | Drawn by : S.Lyman Date : 06/25 |                  | 5/09 |   |
| ANGLES                                                                                                       | ±0.5°  | SCALE: 1x1                      |                  |      |   |