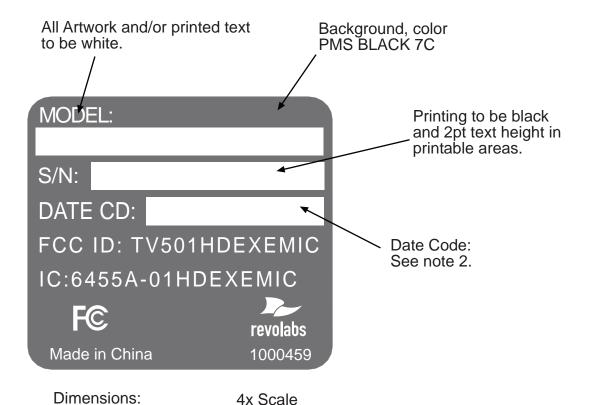

## NOTES:

- 1. MATERIAL : 0.10mm THICK POLYESTER, LASER PRINTABLE LABEL MATERIAL WITH PERMANENT ADHESIVE.
- 2. DATE CODE: Y = LAST DIGIT IN YEAR ASSEMBLED. WW = THE WEEK OF THAT YEAR ASSEMBLED. VT = THE THE FACILITY CODE.

Example: "612-VT" is a Mic Assembled year 2006, 12th week of that year, and VT is the facility code.

- 3. SERIAL NUMBER TO BE CONSECUTIVELY SELECTED FROM SOLO S/N LOG, PROVIDED BY REVOLABS.
- 4. ALL PRINTING TO BE "ARIEL" FONT.

1 - PRELIMINARY

2 - CHANGED PRINT WINDOW CONFIG 3 - Changed to NA only 4 - fixed FCC# typo

19.5mm HORIZONTAL x 17.5mm VERTICAL

R1.5mm corners

| UNLESS OTHERWISE SPECIFIED ALL DIMENSIONS ARE IN MM. UNSPECIFIED TOLERANCES TO BE DETERMINED BY CHART BELOW. | revolabs                  |  |                |   |  |
|--------------------------------------------------------------------------------------------------------------|---------------------------|--|----------------|---|--|
|                                                                                                              |                           |  |                |   |  |
| DESCRIPTION : SN LABEL, OPAL                                                                                 |                           |  | /ICS - NA ONLY |   |  |
|                                                                                                              | PART NUMBER: 1000459      |  | REV.           | 4 |  |
|                                                                                                              | Drawn by : S.Lyman        |  | Date: 02/11/09 |   |  |
|                                                                                                              | SCALE: NOTED SHEET 1 OF 1 |  |                |   |  |