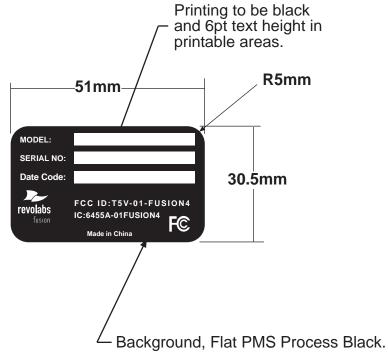

## NOTES:

- 1. MATERIAL: 0.10mm THICK POLYESTER, LASER PRINTABLE LABEL MATERIAL WITH PERMANENT ADHESIVE.
- 2. DATE CODE: Y = LAST DIGIT IN YEAR ASSEMBLED. WW = THE WEEK OF THAT YEAR ASSEMBLED. VT = THE THE FACILITY CODE.

Example: "612-VT" is a Mic Assembled year 2006, 12th week of that year, and VT is the facility code.

- 3. SERIAL NUMBER TO BE CONSECUTIVELY SELECTED FROM SOLO S/N LOG, PROVIDED BY REVOLABS.
- 4. ALL PRINTING TO BE CAPITOL, "ARIEL" FONT.

| UNLESS OTHERWISE SPECIFIED ALL DIMENSIONS ARE IN MM. UNSPECIFIED TOLERANCES TO BE DETERMINED BY CHART BELOW. |       | revolabs                                |       |       |      |   |
|--------------------------------------------------------------------------------------------------------------|-------|-----------------------------------------|-------|-------|------|---|
|                                                                                                              |       |                                         |       |       |      |   |
| . X                                                                                                          | ±.25  | Description S/N Label, 4 channel Fusion |       |       |      |   |
| . X X                                                                                                        | ±.13  | PART NUMBER : 1000369                   |       |       | REV. | 1 |
| . X X X                                                                                                      | 土.04  | Drawn by : S.Lyman                      | Date: | 04/18 | }    |   |
| ANGLES                                                                                                       | ±0.5° | SCALE: 1x1                              |       |       |      |   |