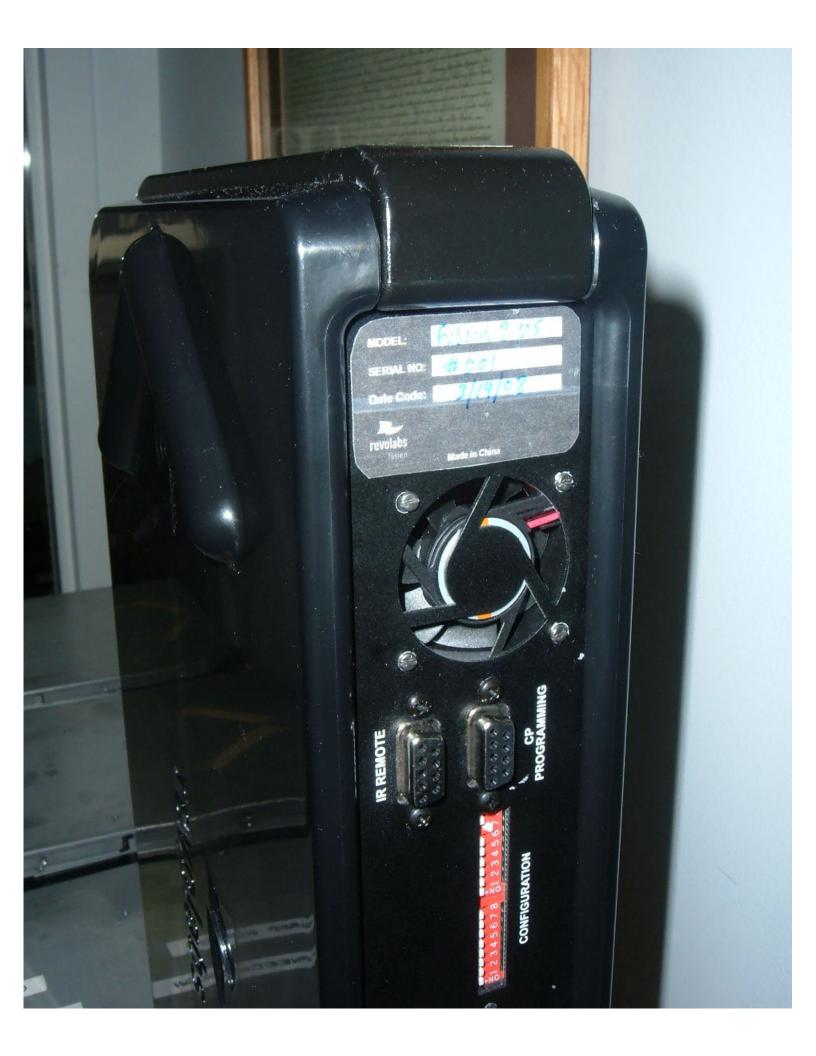

Example: "612-VT" is a Mic Assembled year 2006, 12th week of that year, and VT is the facility code.

- 3. SERIAL NUMBER TO BE CONSECUTIVELY SELECTED FROM SOLO S/N LOG, PROVIDED BY REVOLABS.
- 4. ALL PRINTING TO BE "ARIEL" FONT.