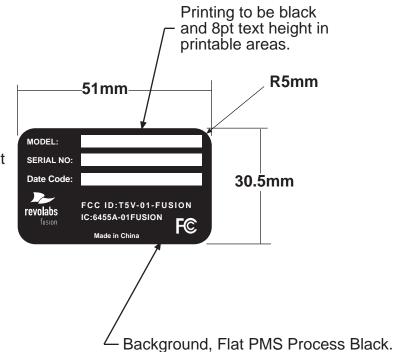

All Artwork and/or printed text to be white.

## NOTES:

- 1. MATERIAL: 0.10mm THICK POLYESTER, LASER PRINTABLE LABEL MATERIAL WITH PERMANENT ADHESIVE.
- 2. DATE CODE: Y = LAST DIGIT IN YEAR ASSEMBLED. WW = THE WEEK OF THAT YEAR ASSEMBLED. VT = THE THE FACILITY CODE.

Example: "612-VT" is a Mic Assembled year 2006, 12th week of that year, and VT is the facility code.

- 3. SERIAL NUMBER TO BE CONSECUTIVELY SELECTED FROM SOLO S/N LOG, PROVIDED BY REVOLABS.
- 4. ALL PRINTING TO BE "ARIEL" FONT.

All information contained with this document is owned by REVOLABS and shall not be reproduced or used in part or in whole as the basis for manufacture or sale of item(s) without prior written consent from REVOLABS.

| UNLESS OTHERWISE SPECIFIED ALL DIMENSIONS ARE IN MM. UNSPECIFIED TOLERANCES TO BE DETERMINED BY CHART BELOW. |        | revolabs                  |           |                |   |  |
|--------------------------------------------------------------------------------------------------------------|--------|---------------------------|-----------|----------------|---|--|
|                                                                                                              |        |                           |           |                |   |  |
| . X                                                                                                          | ± . 25 | Description S/N Label, Fu | sion      |                |   |  |
| . X X                                                                                                        | ±. I 3 | PART NUMBER : 1000361     |           | REV.           | 2 |  |
| . X X X                                                                                                      | 士.04   | Drawn by : S.Lyman        | Date: 01. | Date: 01/28/08 |   |  |
| ANGLES                                                                                                       | ±0.5°  | SCALE: 1x1                |           |                |   |  |