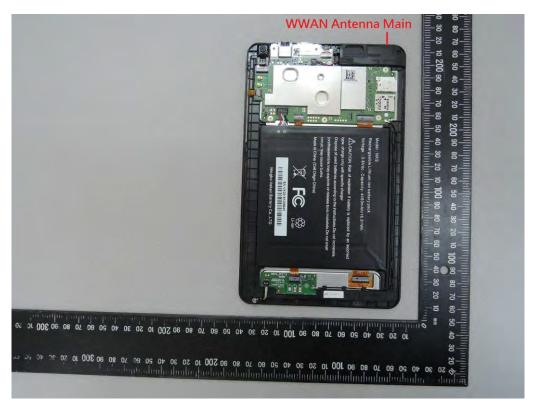

# WWAN (Main) Antenna

Unless otherwise stated the results shown in this test report refer only to the sample(s) tested and such sample(s) are retained for 90 days only.

t (886-2) 2299-3279

Unless otherwise stated the results shown in this test report refer only to the sample(s) tested and such sample(s) are retained for 90 days only. 