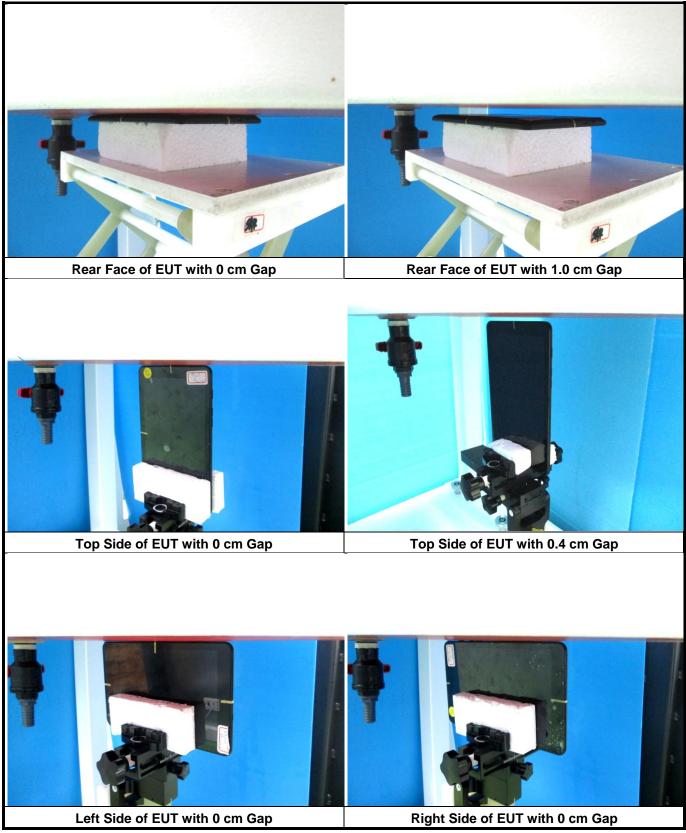

The separation distance for antenna to edge:

| Antenna | To Top Side<br>(mm) | To Bottom Side<br>(mm) | To Left Side<br>(mm) | To Right Side<br>(mm) |
|---------|---------------------|------------------------|----------------------|-----------------------|
| WWAN    | 2                   | 188                    | 4                    | 90                    |
| WLAN    | 9                   | 168                    | 115                  | 1                     |

## Note:

Since the technical document related to the design of proximity sensor and power reduction is confidential, the detail about proximity sensor does not be described in this SAR report. Please refer to the technical documents as "Proximity Sensor Technical Description" for the details.



## <Photographs of SAR Setup>