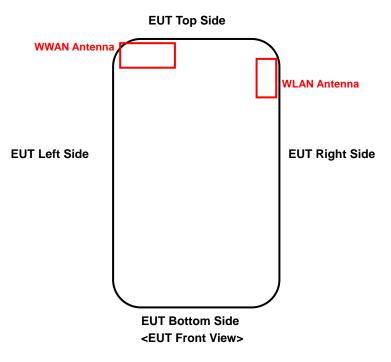

## <Photographs of EUT>

<Antenna Location>

The separation distance for antenna to edge:

| Antenna | To Top Side<br>(mm) | To Bottom Side<br>(mm) | To Left Side<br>(mm) | To Right Side<br>(mm) |
|---------|---------------------|------------------------|----------------------|-----------------------|
| WWAN    | 2                   | 188                    | 4                    | 90                    |
| WLAN    | 9                   | 168                    | 115                  | 1                     |