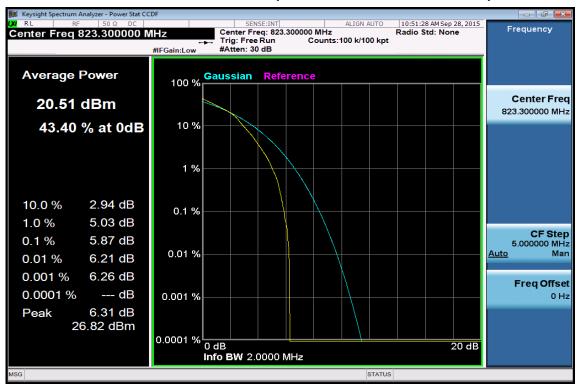

### 3MHz BW LTE-Band 2(16QAM Number: 15 Offset: 0) Channel Low

Unless otherwise stated the results shown in this test report refer only to the sample(s) tested and such sample(s) are retained for 90 days only.