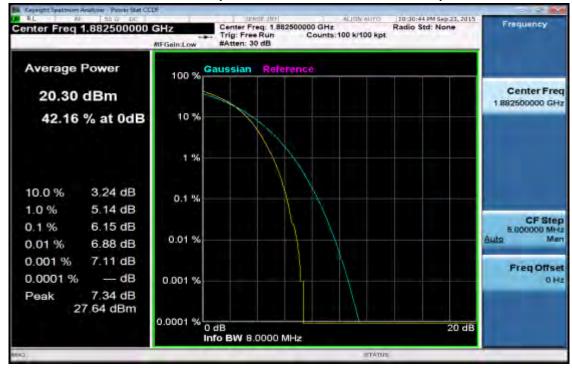

### 3MHz BW LTE-Band 2(16QAM Number: 15 Offset: 0) Channel High

Unless otherwise stated the results shown in this test report refer only to the sample(s) tested and such sample(s) are retained for 90 days only.