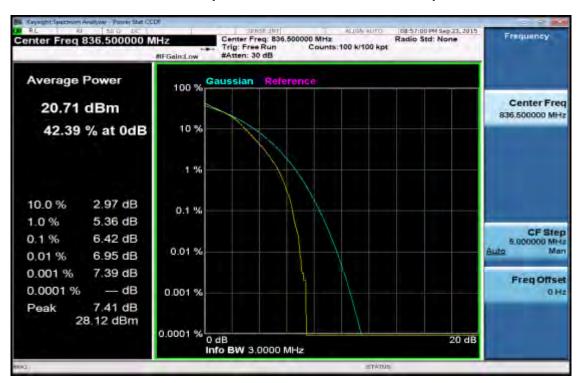

### 3MHz BW LTE-Band 2(16QAM Number: 15 Offset: 0) Channel Low

Unless otherwise stated the results shown in this test report refer only to the sample(s) tested and such sample(s) are retained for 90 days only.