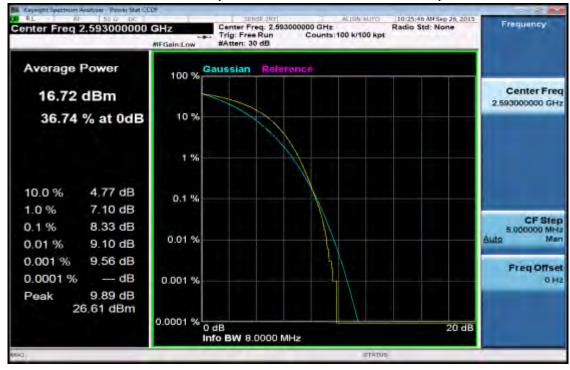

### 3MHz BW LTE-Band 2(16QAM Number: 15 Offset: 0) Channel Low

Unless otherwise stated the results shown in this test report refer only to the sample(s) tested and such sample(s) are retained for 90 days only.