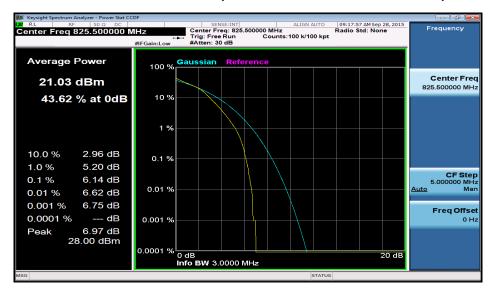

# 1.4MHz BW LTE-Band 2(16QAM Number: 6 Offset: 0) Channel Mid

Unless otherwise stated the results shown in this test report refer only to the sample(s) tested and such sample(s) are retained for 90 days only. 除非另有說明,此報告結果僅對測試之樣品負責,同時此樣品僅保留90天。本報告未經本公司書面許可,不可部份複製。