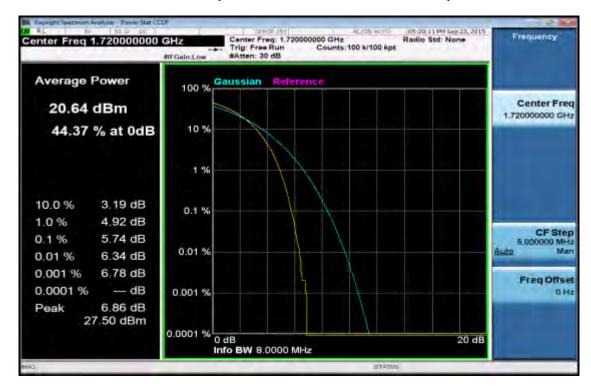

### 3MHz BW LTE-Band 2(16QAM Number: 15 Offset: 0) Channel Low

Unless otherwise stated the results shown in this test report refer only to the sample(s) tested and such sample(s) are retained for 90 days only.