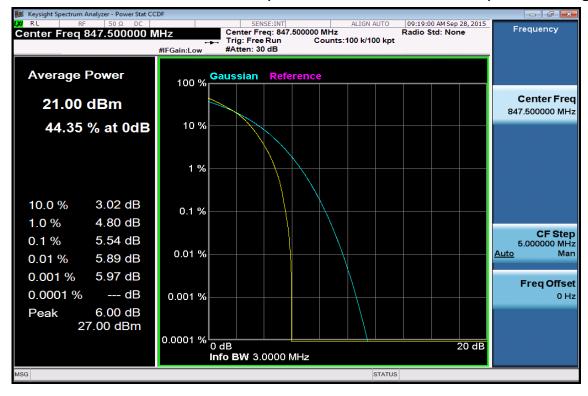

### 3MHz BW LTE-Band 2(16QAM Number: 15 Offset: 0) Channel Low

Unless otherwise stated the results shown in this test report refer only to the sample(s) tested and such sample(s) are retained for 90 days only.