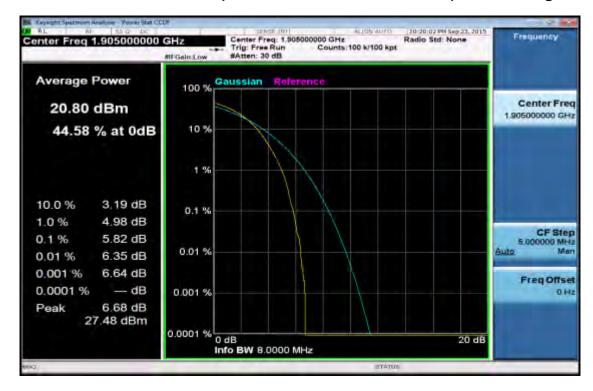

# 1.4MHz BW LTE-Band 2(16QAM Number: 6 Offset: 0) Channel Mid

Unless otherwise stated the results shown in this test report refer only to the sample(s) tested and such sample(s) are retained for 90 days only. 除非另有說明,此報告結果僅對測試之樣品負責,同時此樣品僅保留90天。本報告未經本公司書面許可,不可部份複製。