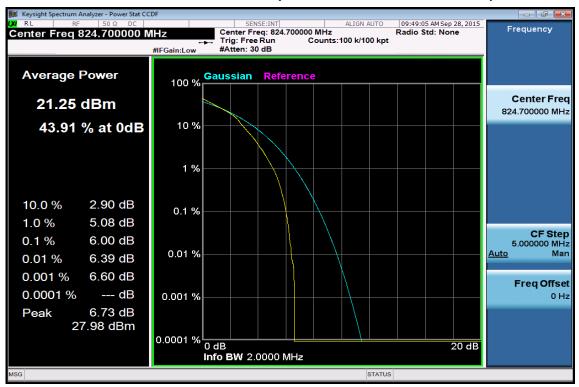

### 3MHz BW LTE-Band 2(16QAM Number: 15 Offset: 0) Channel Low

Unless otherwise stated the results shown in this test report refer only to the sample(s) tested and such sample(s) are retained for 90 days only.