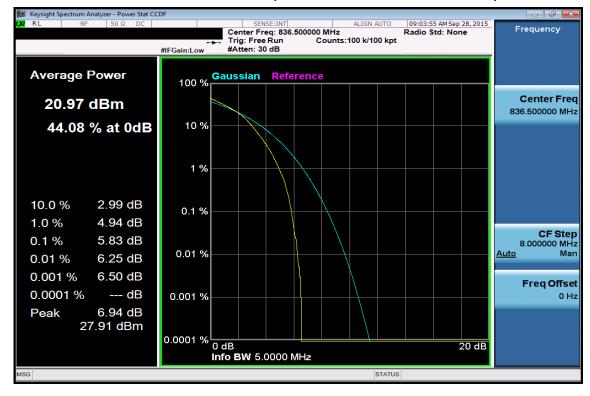

# 1.4MHz BW LTE-Band 2(16QAM Number: 6 Offset: 0) Channel Mid

Unless otherwise stated the results shown in this test report refer only to the sample(s) tested and such sample(s) are retained for 90 days only. 除非另有說明,此報告結果僅對測試之樣品負責,同時此樣品僅保留90天。本報告未經本公司書面許可,不可部份複製。