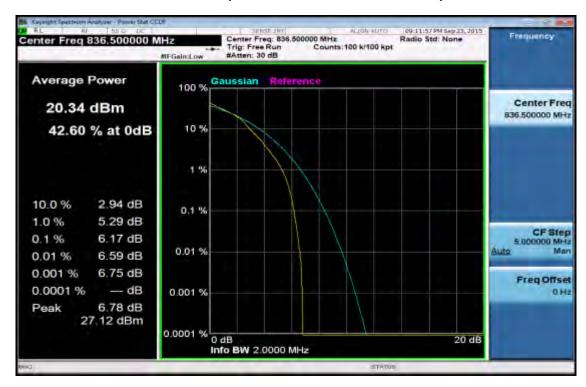

# 1.4MHz BW LTE-Band 2(16QAM Number: 6 Offset: 0) Channel Mid

Unless otherwise stated the results shown in this test report refer only to the sample(s) tested and such sample(s) are retained for 90 days only. 除非另有說明,此報告結果僅對測試之樣品負責,同時此樣品僅保留90天。本報告未經本公司書面許可,不可部份複製。