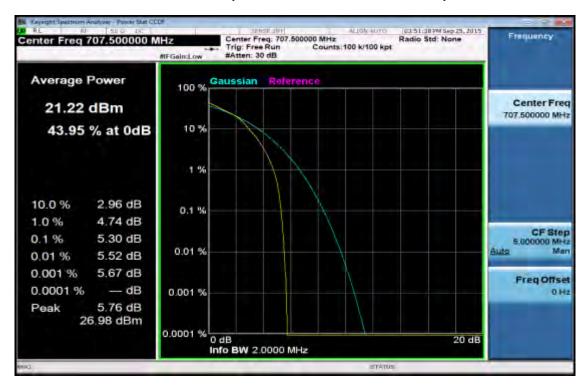

### 3MHz BW LTE-Band 2(16QAM Number: 15 Offset: 0) Channel Low

Unless otherwise stated the results shown in this test report refer only to the sample(s) tested and such sample(s) are retained for 90 days only.