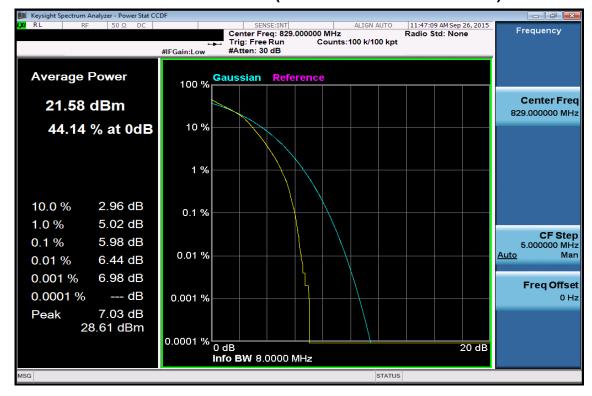

### 3MHz BW LTE-Band 2(16QAM Number: 15 Offset: 0) Channel Low

Unless otherwise stated the results shown in this test report refer only to the sample(s) tested and such sample(s) are retained for 90 days only.