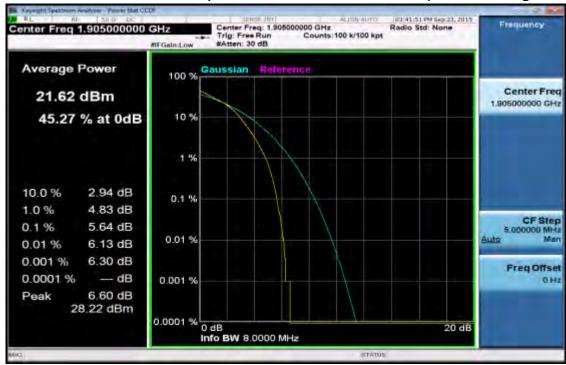

### 3MHz BW LTE-Band 2(16QAM Number: 15 Offset: 0) Channel Low

Unless otherwise stated the results shown in this test report refer only to the sample(s) tested and such sample(s) are retained for 90 days only.