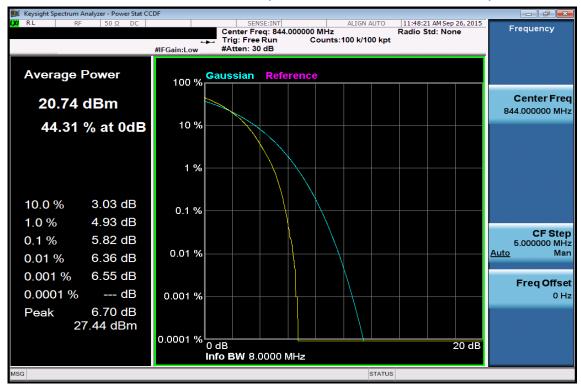

# 1.4MHz BW LTE-Band 2(16QAM Number: 6 Offset: 0) Channel Mid

Unless otherwise stated the results shown in this test report refer only to the sample(s) tested and such sample(s) are retained for 90 days only. 除非另有說明,此報告結果僅對測試之樣品負責,同時此樣品僅保留90天。本報告未經本公司書面許可,不可部份複製。