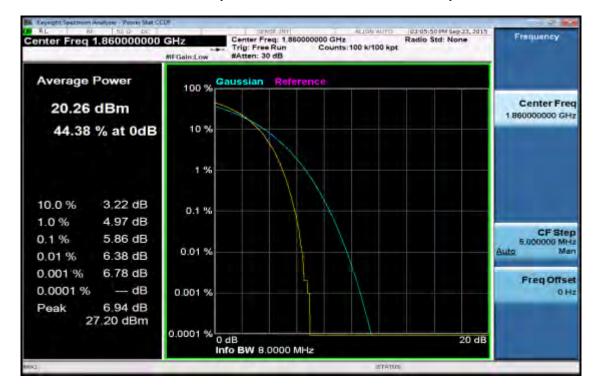

### 3MHz BW LTE-Band 2(16QAM Number: 15 Offset: 0) Channel Low

Unless otherwise stated the results shown in this test report refer only to the sample(s) tested and such sample(s) are retained for 90 days only.