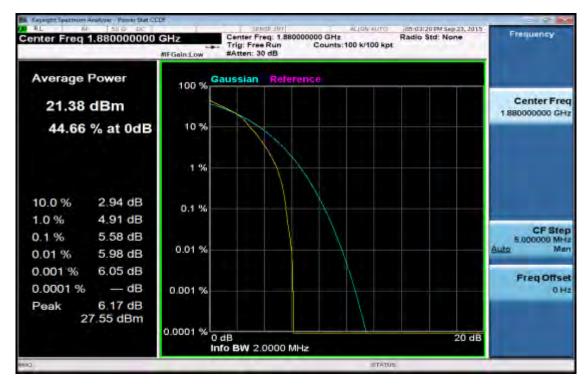

Report No.: E2/2015/90045 Issue Date: Oct. 07, 2015

Page: 484 of 539

#### **Measurement Results:**

### 1.4MHz BW LTE-Band 2(16QAM Number: 6 Offset: 0) Channel Low



# 1.4MHz BW LTE-Band 2(16QAM Number: 6 Offset: 0) Channel Mid



Unless otherwise stated the results shown in this test report refer only to the sample(s) tested and such sample(s) are retained for 90 days only. 除非另有說明,此報告結果僅對測試之樣品負責,同時此樣品僅保留90天。本報告未經本公司書面許可,不可部份複製。

This document is issued by the Company subject to its General Conditions of Service printed overleaf, available on request or accessible at <a href="https://www.sgs.com/terms">www.sgs.com/terms</a> and conditions.htm and, for electronic format documents, subject to Terms and Conditions for Electronic Documents at <a href="https://www.sgs.com/terms">www.sgs.com/terms</a> e-document.htm. Attention is drawn to the limitation of liability, indemnification and jurisdiction issues defined therein. Any holder of this document is advised that information contained hereon reflects the Company's fi