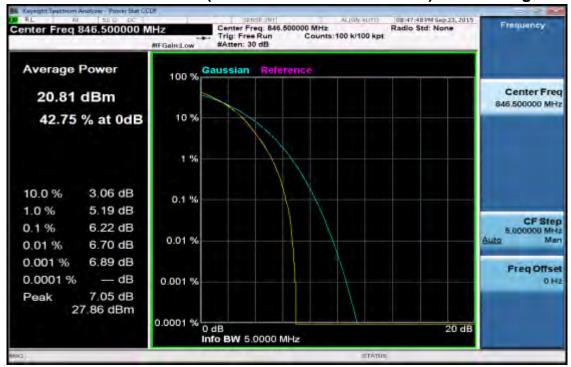

# 1.4MHz BW LTE-Band 2(16QAM Number: 6 Offset: 0) Channel Mid

Unless otherwise stated the results shown in this test report refer only to the sample(s) tested and such sample(s) are retained for 90 days only. 除非另有說明,此報告結果僅對測試之樣品負責,同時此樣品僅保留90天。本報告未經本公司書面許可,不可部份複製。