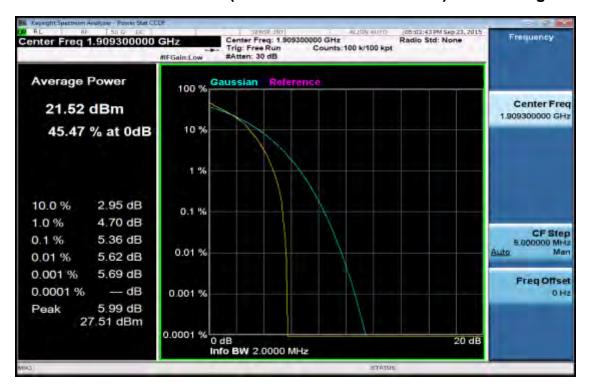

# 1.4MHz BW LTE-Band 2(16QAM Number: 6 Offset: 0) Channel Mid

Unless otherwise stated the results shown in this test report refer only to the sample(s) tested and such sample(s) are retained for 90 days only. 除非另有說明,此報告結果僅對測試之樣品負責,同時此樣品僅保留90天。本報告未經本公司書面許可,不可部份複製。