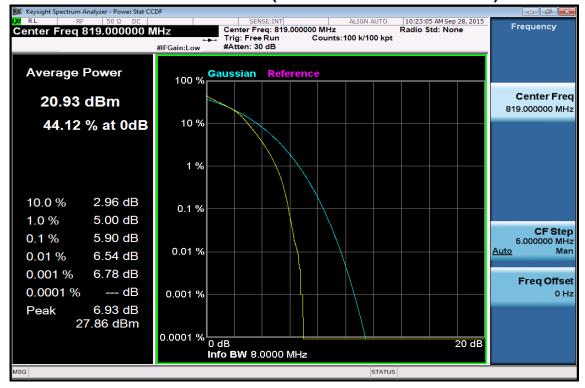

# 1.4MHz BW LTE-Band 2(16QAM Number: 6 Offset: 0) Channel Mid

Unless otherwise stated the results shown in this test report refer only to the sample(s) tested and such sample(s) are retained for 90 days only. 除非另有說明,此報告結果僅對測試之樣品負責,同時此樣品僅保留90天。本報告未經本公司書面許可,不可部份複製。