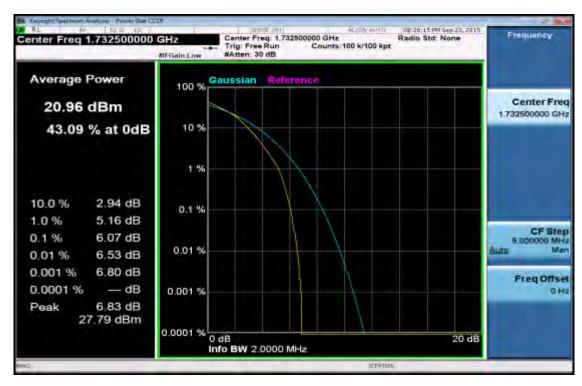

# 1.4MHz BW LTE-Band 2(16QAM Number: 6 Offset: 0) Channel Mid

Unless otherwise stated the results shown in this test report refer only to the sample(s) tested and such sample(s) are retained for 90 days only. 除非另有說明,此報告結果僅對測試之樣品負責,同時此樣品僅保留90天。本報告未經本公司書面許可,不可部份複製。