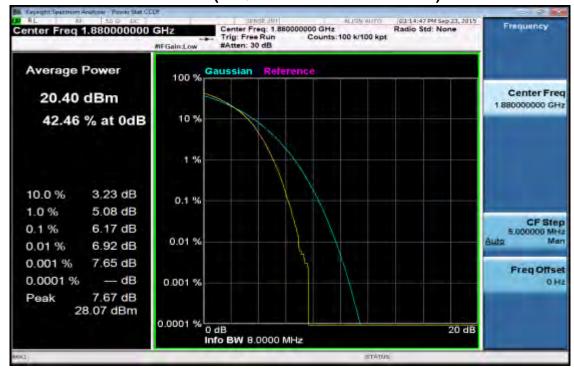

# 1.4MHz BW LTE-Band 2(16QAM Number: 6 Offset: 0) Channel Mid

Unless otherwise stated the results shown in this test report refer only to the sample(s) tested and such sample(s) are retained for 90 days only. 除非另有說明,此報告結果僅對測試之樣品負責,同時此樣品僅保留90天。本報告未經本公司書面許可,不可部份複製。