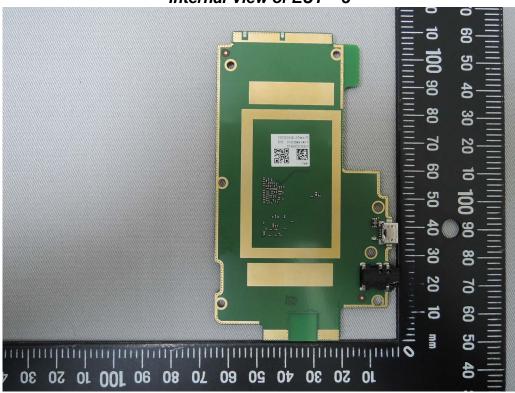

#### Internal View of EUT - 2

Unless otherwise stated the results shown in this test report refer only to the sample(s) tested and such sample(s) are retained for 90 days only.

Unless otherwise stated the results shown in this test report refer only to the sample(s) tested and such sample(s) are retained for 90 days only. 