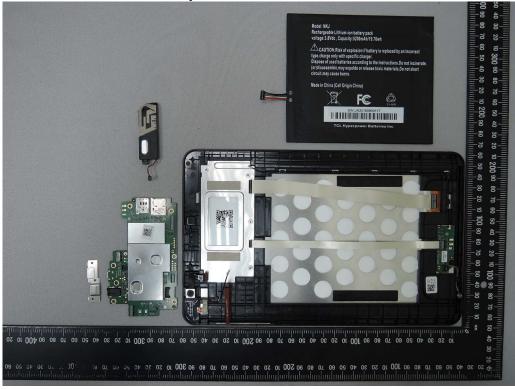

## Open View of EUT - 2

Unless otherwise stated the results shown in this test report refer only to the sample(s) tested and such sample(s) are retained for 90 days only.

Unless otherwise stated the results shown in this test report refer only to the sample(s) tested and such sample(s) are retained for 90 days only. 