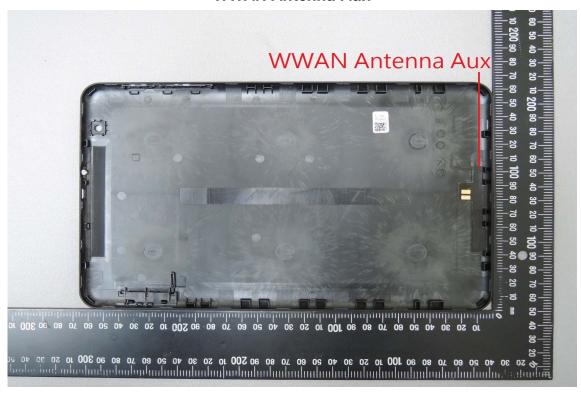

## WWAN Antenna-Aux

~ End of Report ~

Unless otherwise stated the results shown in this test report refer only to the sample(s) tested and such sample(s) are retained for 90 days only.

Unless otherwise stated the results shown in this test report refer only to the sample(s) tested and such sample(s) are retained for 90 days only. 