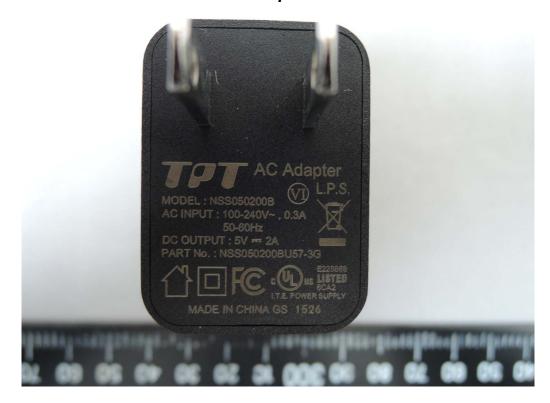

## Side View of EUT – 4

Adapter

Unless otherwise stated the results shown in this test report refer only to the sample(s) tested and such sample(s) are retained for 90 days only.

Unless otherwise stated the results shown in this test report refer only to the sample(s) tested and such sample(s) are retained for 90 days only. 