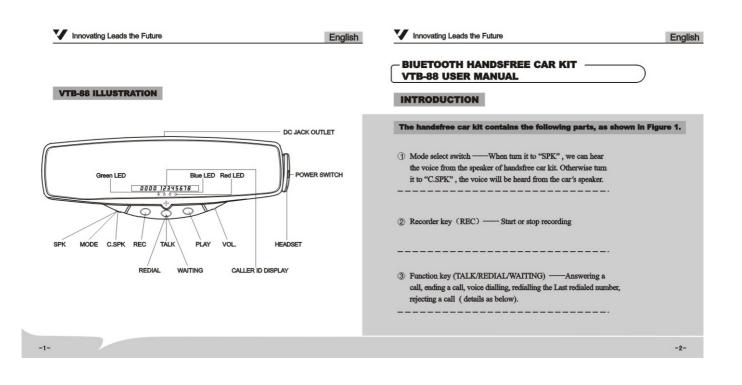

# VTB-88 user manual

APPLICANT: SHENZHEN VITEBO SCIENCE TECHNOLOGY DEVELOP CO., LTD. FCC ID: T56VITEB001

| Innovating Leads the Future                                                                                                        | English Innovating Leads the Future                                                                                                                                                                                                                                                    | Eng    |
|------------------------------------------------------------------------------------------------------------------------------------|----------------------------------------------------------------------------------------------------------------------------------------------------------------------------------------------------------------------------------------------------------------------------------------|--------|
|                                                                                                                                    | INSTALLATION                                                                                                                                                                                                                                                                           |        |
| Playback key (PLAY) — Play recorded voice. Left green     LED will flash when playing. Two green LED will turn off when     ending | Easy installation, step as following                                                                                                                                                                                                                                                   | :      |
| (5) Volume control (VOL)Control speaker volume                                                                                     | ① Let the mirror face toward the palm of the hand. Hold<br>the device both ends tightly with the up-edge toward<br>body inside and the back side up.                                                                                                                                   |        |
| ⑥ Charger connector (DC) ——When connected to charger the handsfree car kit will be charged.                                        | ② Buckle stator of VTB-88 on back mirror below edge<br>Ensure uprightness midline of the device is congruence<br>with uprightness midline of back mirror. Force up stato<br>of VTB-88 until it is fix on back mirror (up and down<br>stator will adjust by spring). Then release hand. | r      |
| <ul> <li>② Earphone ——FM earphone. The voice will be heard from earphone when pick it up.</li> </ul>                               | ③ Check the device back side if it sticks to it completely<br>uprightness midline of VTB-88 is congruence with<br>uprightness midline of back mirror and adjust in correct<br>position.                                                                                                | i<br>t |
|                                                                                                                                    | (4) If there is any loose, re-proceed above step again.                                                                                                                                                                                                                                |        |
|                                                                                                                                    |                                                                                                                                                                                                                                                                                        | -4     |