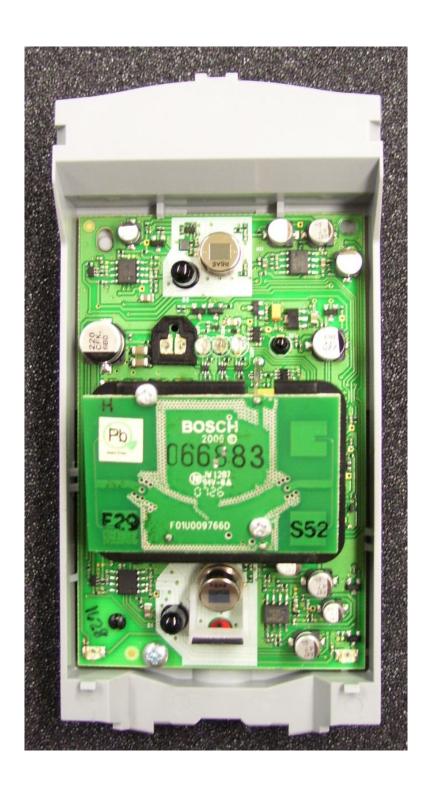

Setup for Spurious emissions on 10 meter OATS – Final test

Setup for Spurious emissions on 10 meter OATS – Final test

Setup for Frequency Stability over Temperature Variations

Internal Rear of PC board

Front of EUT without cover

## Back of EUT