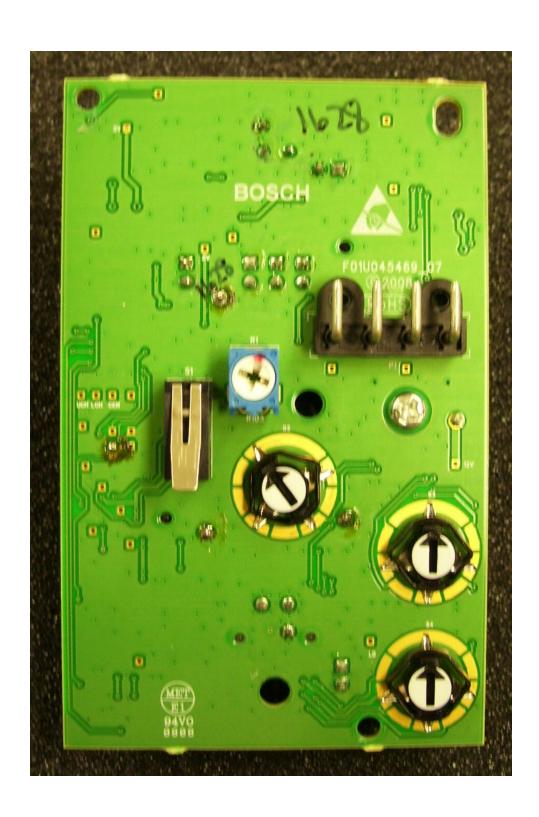

Setup for Spurious emissions on 10 meter OATS – Final test

Setup for Spurious emissions on 10 meter OATS – Final test

Setup for Frequency Stability over Temperature Variations

Internal Rear of PC board

Front of EUT without cover