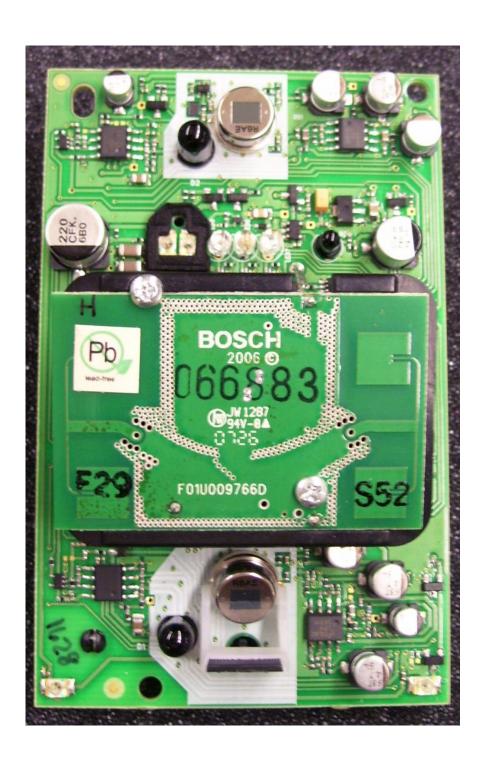

Setup for Spurious emissions on 10 meter OATS – Final test

Setup for Spurious emissions on 10 meter OATS – Final test

Setup for Frequency Stability over Temperature Variations

Internal Rear of PC board

Front of EUT without cover