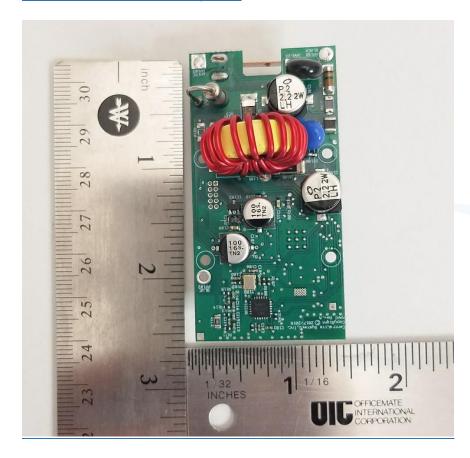

# <u>Label (Maui Villa 3-Button In-Wall Dimmer Model 3141)</u> Dimensions (.28 inches x .38 inches)



Model 3141



This device complies with Part 15 of the FCC rules. Operation is subject to the following two conditions: (1) This device may not cause harmful interference and (2) This device must accept any interference received, including interference that may cause undesired operation

ZigBee\*
Control your world

#### FCC Label Location (FCC & IC ID Will Be Embossed Into The Plastics as well)





## **Maui Dimmer EUT Top View**



## **Maui Dimmer EUT Rear View**





#### **Maui Dimmer EUT Open Case View**



## **Maui Dimmer Main Board Top View**





## **Maui Dimmer Main Board Rear View**