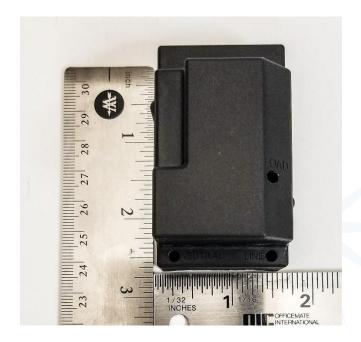

# <u>Label (Maui Villa 3-Button In-Wall Dimmer Model 3141)</u> Dimensions (.28 inches x .38 inches)



Model 3141



This device complies with Part 15 of the FCC rules. Operation is subject to the following two conditions: (1) This device may not cause harmful interference and (2) This device must accept any interference received, including interference that may cause undesired operation

ZigBee\*
Control your world

#### FCC Label Location (FCC & IC ID Will Be Embossed Into The Plastics as well)





## **Maui Dimmer EUT Top View**



## **Maui Dimmer EUT Rear View**





#### **Maui Dimmer EUT Open Case View**



## **Maui Dimmer Main Board Top View**





## **Maui Dimmer Main Board Rear View**