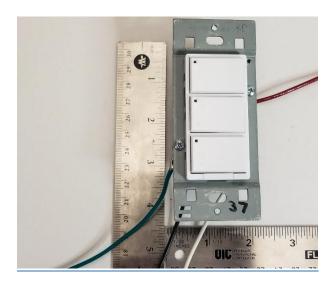

# <u>Label (Maui Villa 3-Button In-Wall Dimmer Model 3141)</u> Dimensions (.28 inches x .38 inches)



Model 3141



This device complies with Part 15 of the FCC rules. Operation is subject to the following two conditions: (1) This device may not cause harmful interference and (2) This device must accept any interference received, including interference that may cause undesired operation

ZigBee\*
Control your world

#### FCC Label Location (FCC & IC ID Will Be Embossed Into The Plastics as well)





## **Maui Dimmer EUT Top View**



## **Maui Dimmer EUT Rear View**





#### **Maui Dimmer EUT Open Case View**



## **Maui Dimmer Main Board Top View**





## **Maui Dimmer Main Board Rear View**