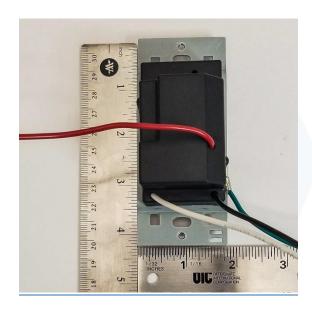

# <u>Label (Maui Villa 3-Button In-Wall Dimmer Model 3141)</u> Dimensions (.28 inches x .38 inches)



Model 3141



This device complies with Part 15 of the FCC rules. Operation is subject to the following two conditions: (1) This device may not cause harmful interference and (2) This device must accept any interference received, including interference that may cause undesired operation

ZigBee\*
Control your world

#### FCC Label Location (FCC & IC ID Will Be Embossed Into The Plastics as well)





## **Maui Dimmer EUT Top View**



## **Maui Dimmer EUT Rear View**





#### **Maui Dimmer EUT Open Case View**



## **Maui Dimmer Main Board Top View**





## **Maui Dimmer Main Board Rear View**