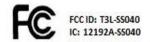

# <u>Label (Maui Villa 3-Button In-Wall Dimmer Model 3141)</u> Dimensions (.28 inches x .38 inches)

Model 3141

This device complies with Part 15 of the FCC rules. Operation is subject to the following two conditions: (1) This device may not cause harmful interference and (2) This device must accept any interference received, including interference that may cause undesired operation

ZigBee\*
Control your world

#### FCC Label Location (FCC & IC ID Will Be Embossed Into The Plastics as well)