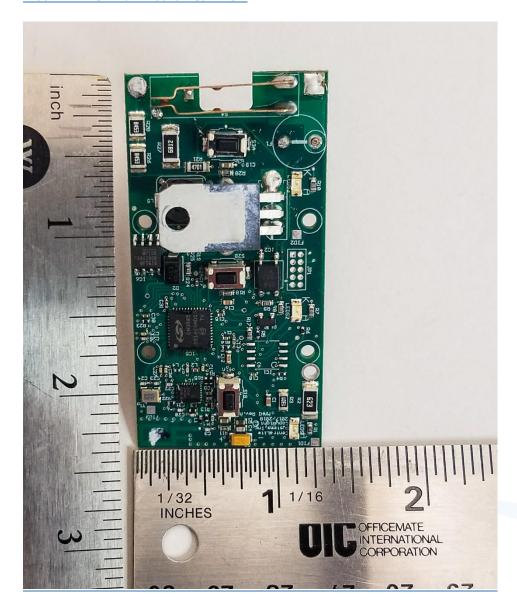

# <u>Label (Maui Villa 3-Button In-Wall Dimmer Model 3141)</u> Dimensions (.28 inches x .38 inches)



Model 3141



This device complies with Part 15 of the FCC rules. Operation is subject to the following two conditions: (1) This device may not cause harmful interference and (2) This device must accept any interference received, including interference that may cause undesired operation

ZigBee\*
Control your world

#### FCC Label Location (FCC & IC ID Will Be Embossed Into The Plastics as well)





## **Maui Dimmer EUT Top View**



## **Maui Dimmer EUT Rear View**





#### **Maui Dimmer EUT Open Case View**



## **Maui Dimmer Main Board Top View**





## **Maui Dimmer Main Board Rear View**