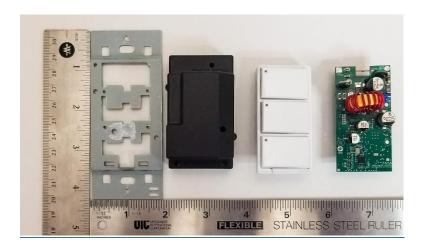

# <u>Label (Maui Villa 3-Button In-Wall Dimmer Model 3141)</u> Dimensions (.28 inches x .38 inches)



Model 3141



This device complies with Part 15 of the FCC rules. Operation is subject to the following two conditions: (1) This device may not cause harmful interference and (2) This device must accept any interference received, including interference that may cause undesired operation

ZigBee\*
Control your world

#### FCC Label Location (FCC & IC ID Will Be Embossed Into The Plastics as well)





## **Maui Dimmer EUT Top View**



## **Maui Dimmer EUT Rear View**





#### **Maui Dimmer EUT Open Case View**



## **Maui Dimmer Main Board Top View**





## **Maui Dimmer Main Board Rear View**