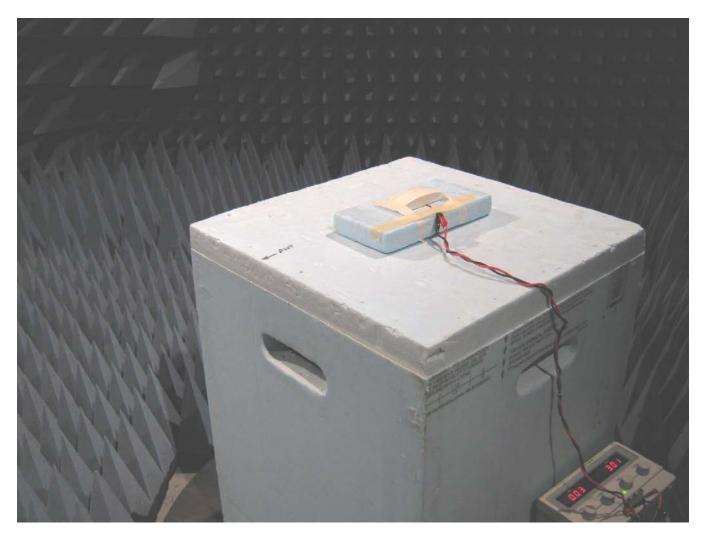

# Photo Information and Test Setup:

Item0:3 Series Smart Switch, Model 3130Item1:DC Power cable to DC bench supply, 1.4 meter long

## **Radiated Emissions below 1 GHz – Position 1**

#### **Test Setup Photos**

Manufacturer: Model Tested: Project Number: CentraLite Systems, Inc. 3130 6685