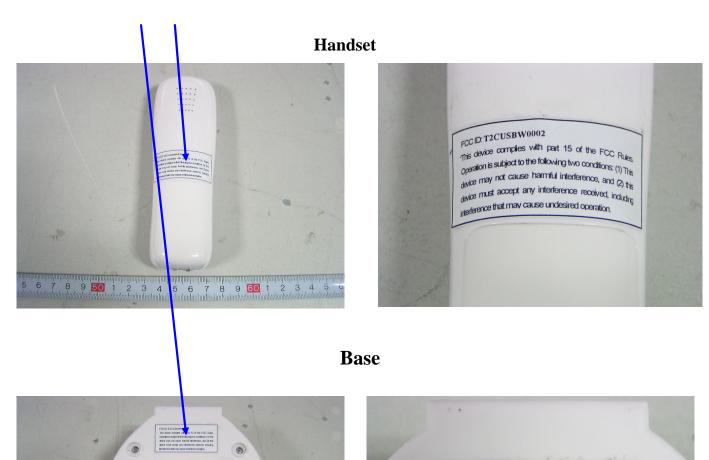

Refer to the below arrow.

FCCID: T2CUSBW0002

This device complies with part 15 of the FCC Rules. Operation is subject to the following two conditions: (1) This device may not cause harmful interference, and (2) this device must accept any interference received, including interference that may cause undesired operation.