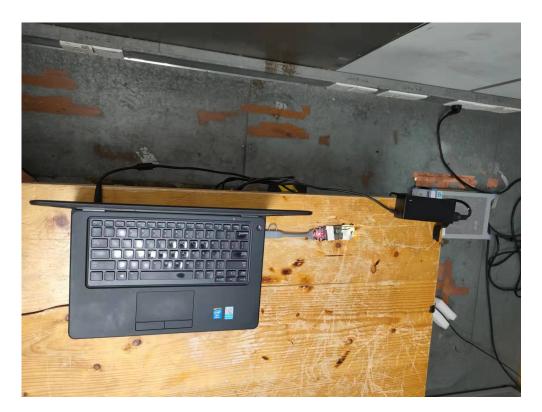

# Photo of Conducted Emission Measurement For iron Antenna:

Test Photos Page 3 of 7