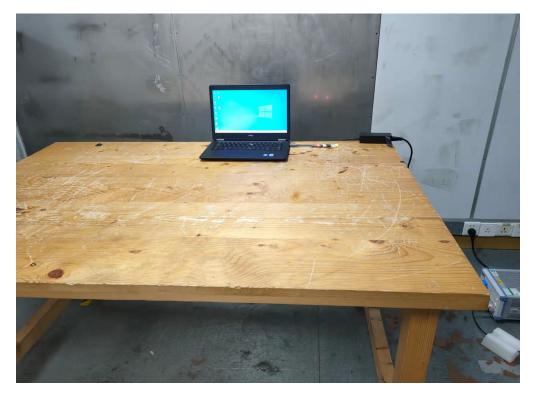

# Photo of Conducted Emission Measurement For FPC Antenna:

Test Photos Page 1 of 7