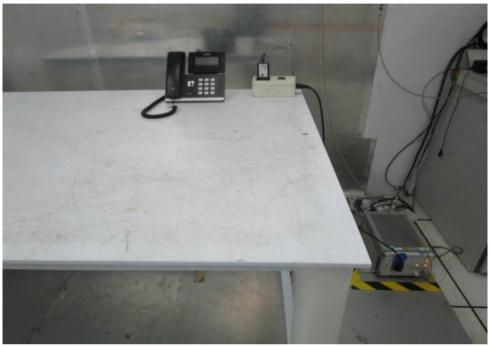

### **Test Setup Photo**

#### Conducted Emissions at AC Power Line (150kHz-30MHz)