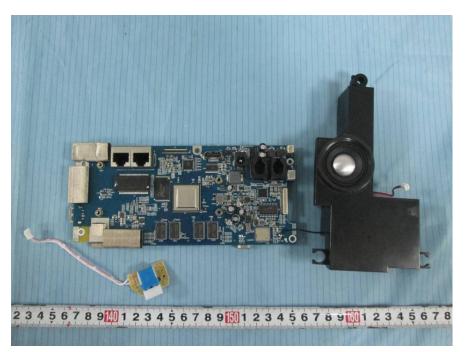

## EUT – Main Board 1 Top View

**EUT – Main Board 1 Bottom View** 

## EUT – Main Board 2 Top View

EUT - Main Board 2 Bottom View