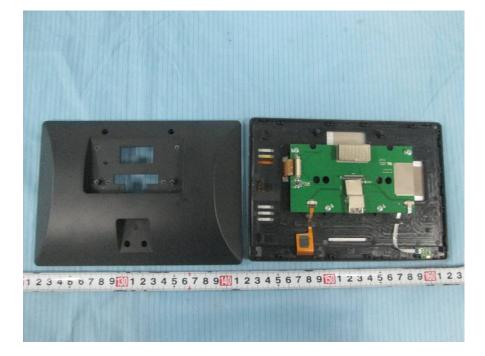

# **EXHIBIT C - EUT INTERNAL PHOTOGRAPHS**

**EUT – Handset Cover off View** 

EUT – Cover off View 1

### EUT – Cover off View 2

### EUT – Cover off View 3

### EUT – Cover off View 4

**EUT – Cover off View 5** 