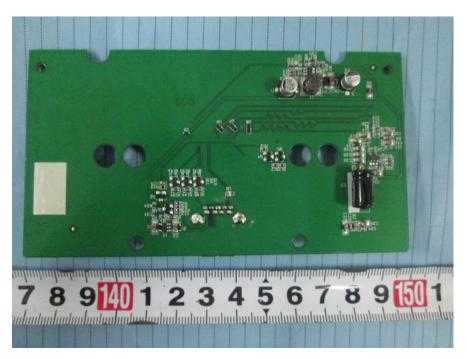

# **EXHIBIT C - EUT INTERNAL PHOTOGRAPHS**

**EUT – Handset Cover off View** 



EUT – Cover off View 1



### EUT – Cover off View 2



### EUT – Cover off View 3



### EUT – Cover off View 4



**EUT – Cover off View 5** 



## EUT – Main Board 1 Top View



**EUT – Main Board 1 Bottom View** 



## EUT – Main Board 2 Top View



EUT - Main Board 2 Bottom View



# EUT - Main Board 3 Top View



**EUT – Main Board 3 Bottom View** 



## EUT – Main Board 4 Top View



EUT - Main Board 4 Bottom View



#### **EUT – Camera Cover off View 1**



EUT –Camera Cover off View 2



#### EUT –Camera Cover off View 3



#### EUT –Camera Cover off View 4



## EUT – Camera Main Board 1 Top View



EUT – Camera Main Board 1 Bottom View



### EUT – Camera Main Board2 Top View



EUT – Camera Main Board2 Bottom View