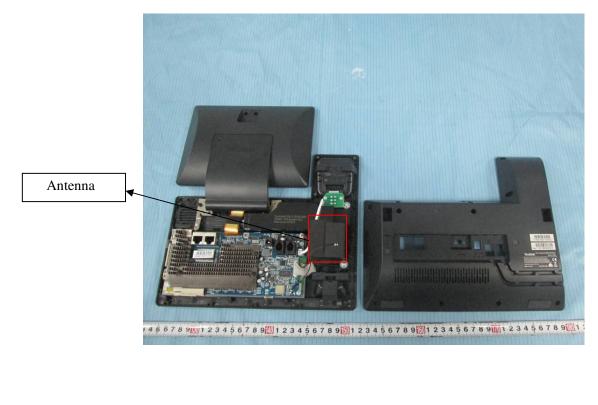

# **EXHIBIT C - EUT INTERNAL PHOTOGRAPHS**

**EUT – Handset Cover off View** 



EUT – Cover off View 1



### EUT – Cover off View 2



### EUT – Cover off View 3



### EUT – Cover off View 4



**EUT – Cover off View 5** 



## EUT – Main Board 1 Top View



**EUT – Main Board 1 Bottom View** 



## EUT – Main Board 2 Top View



EUT - Main Board 2 Bottom View



# EUT - Main Board 3 Top View



**EUT – Main Board 3 Bottom View** 



## EUT – Main Board 4 Top View



EUT - Main Board 4 Bottom View



#### **EUT – Camera Cover off View 1**



EUT –Camera Cover off View 2



#### EUT –Camera Cover off View 3



#### EUT –Camera Cover off View 4



## EUT – Camera Main Board 1 Top View



EUT – Camera Main Board 1 Bottom View



### EUT – Camera Main Board2 Top View



EUT – Camera Main Board2 Bottom View