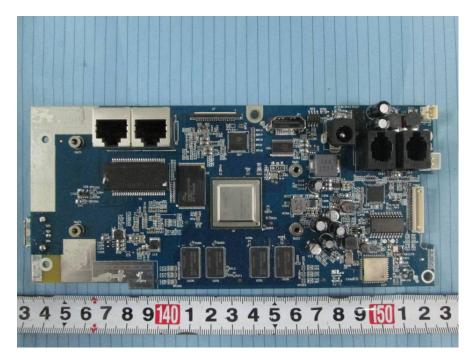

# **EXHIBIT C - EUT INTERNAL PHOTOGRAPHS**

**EUT – Handset Cover off View** 



EUT – Cover off View 1



### EUT – Cover off View 2



### EUT – Cover off View 3



### EUT – Cover off View 4



**EUT – Cover off View 5** 



## EUT – Main Board 1 Top View



**EUT – Main Board 1 Bottom View** 



## EUT – Main Board 2 Top View



EUT - Main Board 2 Bottom View



# EUT - Main Board 3 Top View



**EUT – Main Board 3 Bottom View** 



## EUT – Main Board 4 Top View



EUT - Main Board 4 Bottom View



#### **EUT – Camera Cover off View 1**



EUT –Camera Cover off View 2



#### EUT –Camera Cover off View 3



#### EUT –Camera Cover off View 4



## EUT – Camera Main Board 1 Top View



EUT – Camera Main Board 1 Bottom View



### EUT – Camera Main Board2 Top View



EUT – Camera Main Board2 Bottom View