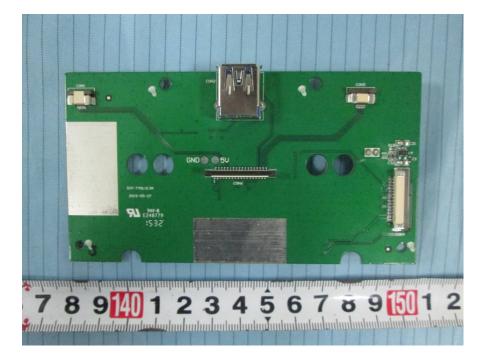

# **EXHIBIT C - EUT INTERNAL PHOTOGRAPHS**

**EUT – Handset Cover off View** 



EUT – Cover off View 1



### EUT – Cover off View 2



### EUT – Cover off View 3



### EUT – Cover off View 4



**EUT – Cover off View 5** 



## EUT – Main Board 1 Top View



**EUT – Main Board 1 Bottom View** 



## EUT – Main Board 2 Top View



EUT - Main Board 2 Bottom View



# EUT - Main Board 3 Top View



**EUT – Main Board 3 Bottom View** 



## EUT – Main Board 4 Top View



EUT - Main Board 4 Bottom View



#### **EUT – Camera Cover off View 1**



EUT –Camera Cover off View 2



#### EUT –Camera Cover off View 3



#### EUT –Camera Cover off View 4



## EUT – Camera Main Board 1 Top View



EUT – Camera Main Board 1 Bottom View



### EUT – Camera Main Board2 Top View



EUT – Camera Main Board2 Bottom View