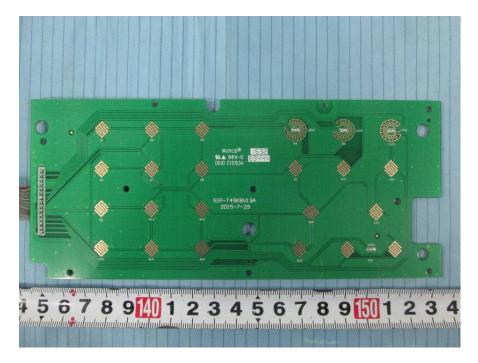

# **EXHIBIT C - EUT INTERNAL PHOTOGRAPHS**

**EUT – Handset Cover off View** 



EUT – Cover off View 1



### EUT – Cover off View 2



### EUT – Cover off View 3



### EUT – Cover off View 4



**EUT – Cover off View 5** 



## EUT – Main Board 1 Top View



**EUT – Main Board 1 Bottom View** 



## EUT – Main Board 2 Top View



EUT - Main Board 2 Bottom View



# EUT - Main Board 3 Top View



**EUT – Main Board 3 Bottom View** 



## EUT – Main Board 4 Top View



EUT - Main Board 4 Bottom View



#### **EUT – Camera Cover off View 1**



EUT –Camera Cover off View 2



#### EUT –Camera Cover off View 3



#### EUT –Camera Cover off View 4



## EUT – Camera Main Board 1 Top View



EUT – Camera Main Board 1 Bottom View



### EUT – Camera Main Board2 Top View



EUT – Camera Main Board2 Bottom View