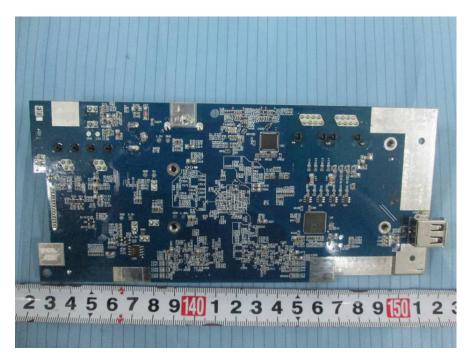

# **EXHIBIT C - EUT INTERNAL PHOTOGRAPHS**

**EUT – Handset Cover off View** 



EUT – Cover off View 1



### EUT – Cover off View 2



### EUT – Cover off View 3



### EUT – Cover off View 4



**EUT – Cover off View 5** 



## EUT – Main Board 1 Top View



**EUT – Main Board 1 Bottom View** 



## EUT – Main Board 2 Top View



EUT - Main Board 2 Bottom View



# EUT - Main Board 3 Top View



**EUT – Main Board 3 Bottom View** 



## EUT – Main Board 4 Top View



EUT - Main Board 4 Bottom View



#### **EUT – Camera Cover off View 1**



EUT –Camera Cover off View 2



#### EUT –Camera Cover off View 3



#### EUT –Camera Cover off View 4



## EUT – Camera Main Board 1 Top View



EUT – Camera Main Board 1 Bottom View



### EUT – Camera Main Board2 Top View



EUT – Camera Main Board2 Bottom View