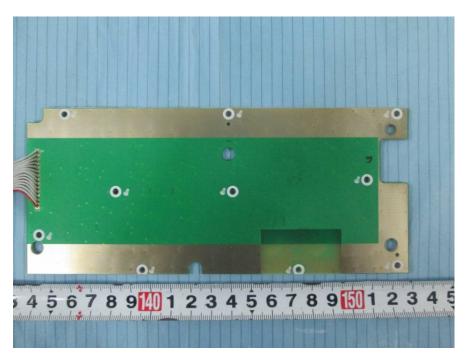

# **EXHIBIT C - EUT INTERNAL PHOTOGRAPHS**

**EUT – Handset Cover off View** 



EUT – Cover off View 1



### EUT – Cover off View 2



### EUT – Cover off View 3



### EUT – Cover off View 4



**EUT – Cover off View 5** 



## EUT – Main Board 1 Top View



**EUT – Main Board 1 Bottom View** 



## EUT – Main Board 2 Top View



EUT - Main Board 2 Bottom View



# EUT - Main Board 3 Top View



**EUT – Main Board 3 Bottom View** 



## EUT – Main Board 4 Top View



EUT - Main Board 4 Bottom View



#### **EUT – Camera Cover off View 1**



EUT –Camera Cover off View 2



#### EUT –Camera Cover off View 3



#### EUT –Camera Cover off View 4



## EUT – Camera Main Board 1 Top View



EUT – Camera Main Board 1 Bottom View



### EUT – Camera Main Board2 Top View



EUT – Camera Main Board2 Bottom View