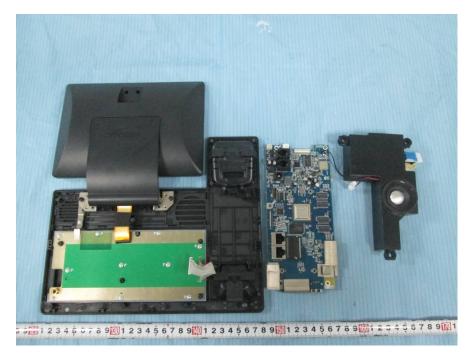

# **EXHIBIT C - EUT INTERNAL PHOTOGRAPHS**

**EUT – Handset Cover off View** 



EUT – Cover off View 1



### EUT – Cover off View 2



### EUT – Cover off View 3



### EUT – Cover off View 4



**EUT – Cover off View 5** 



## EUT – Main Board 1 Top View



**EUT – Main Board 1 Bottom View** 



## EUT – Main Board 2 Top View



EUT - Main Board 2 Bottom View



# EUT - Main Board 3 Top View



**EUT – Main Board 3 Bottom View** 



## EUT – Main Board 4 Top View



EUT - Main Board 4 Bottom View



#### **EUT – Camera Cover off View 1**



EUT –Camera Cover off View 2



#### EUT –Camera Cover off View 3



#### EUT –Camera Cover off View 4



## EUT – Camera Main Board 1 Top View



EUT – Camera Main Board 1 Bottom View



### EUT – Camera Main Board2 Top View



EUT – Camera Main Board2 Bottom View