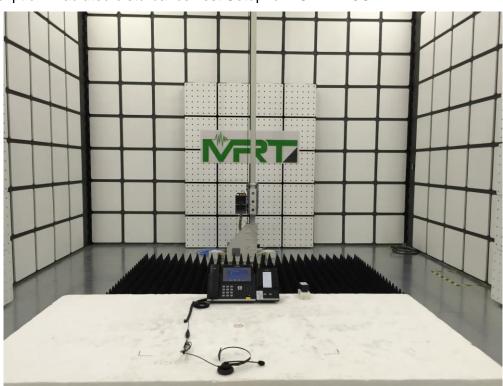

Test Mode 1: Power by adapter and Communication with another IP Phone Description: Radiated disturbance Test Setup for 30MHz ~ 1GHz

Test Mode 1: Power by adapter and Communication with another IP Phone Description: Radiated disturbance Test Setup for 1GHz ~ 18GHz

Test Mode 2: Power by POE and Communication with another IP Phone Description: Radiated disturbance Test Setup for 30MHz ~ 1GHz

Test Mode 2: Power by POE and Communication with another IP Phone Description: Radiated disturbance Test Setup for 1GHz ~ 18GHz