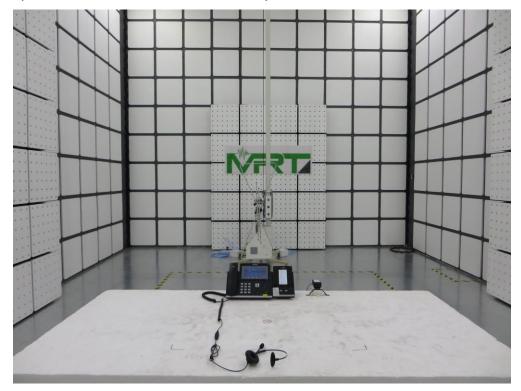

Test Mode 1: Power by adapter and Communication with another IP Phone Description: Radiated disturbance Test Setup for 30MHz ~ 1GHz

Test Mode 1: Power by adapter and Communication with another IP Phone Description: Radiated disturbance Test Setup for 1GHz ~ 18GHz