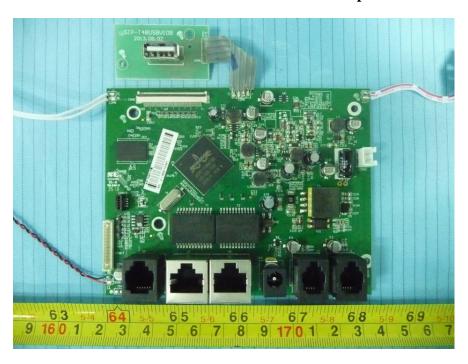

## **EXHIBIT C - EUT INTERNAL PHOTOGRAPHS**

**EUT – Base Cover off View 1** 

**EUT – Base Cover off View 2** 

**EUT – Handset Cover off View** 

**EUT – Main Board and USB Port Board Top View** 

**EUT – Main Board and USB Port Board Bottom View** 