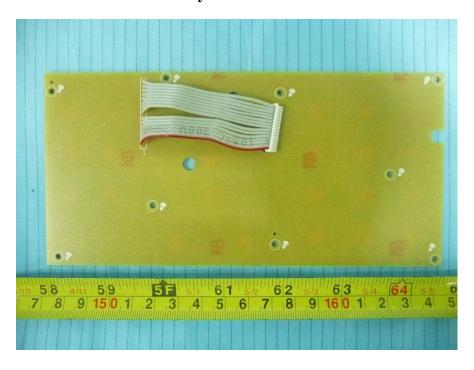

**EUT – Key Board Top View** 

**EUT – Key Board Bottom View** 

EUT – LCD Top View

**EUT – LCD Bottom View** 

**EUT – Handset receiver Top View** 

**EUT – Handset receiver Bottom View** 

**EUT – Handset Microphone Top View** 