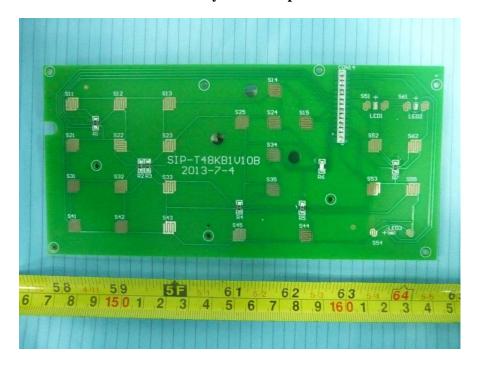

**EUT – Key Board Top View** 

**EUT – Key Board Bottom View** 

EUT – LCD Top View

**EUT – LCD Bottom View** 

**EUT – Handset receiver Top View** 

**EUT – Handset receiver Bottom View** 

**EUT – Handset Microphone Top View** 