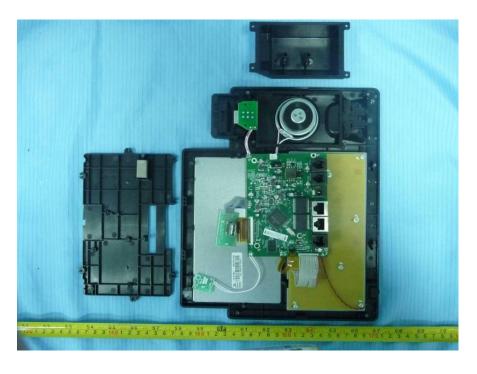

## **EXHIBIT C - EUT INTERNAL PHOTOGRAPHS**

**EUT – Base Cover off View 1** 

**EUT – Base Cover off View 2** 

**EUT – Handset Cover off View** 

**EUT – Main Board and USB Port Board Top View** 

**EUT – Main Board and USB Port Board Bottom View** 