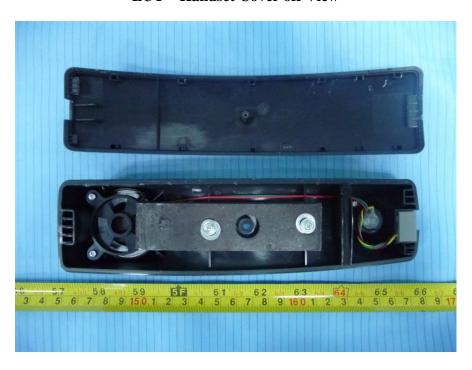

## **EXHIBIT C - EUT INTERNAL PHOTOGRAPHS**

**EUT – Base Cover off View 1** 

**EUT – Base Cover off View 2** 

**EUT – Handset Cover off View** 

**EUT – Main Board and USB Port Board Top View** 

**EUT – Main Board and USB Port Board Bottom View** 