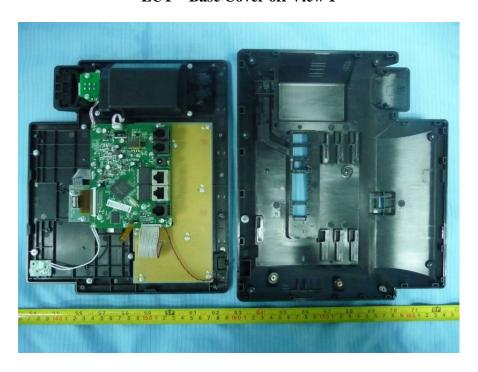

## **EXHIBIT C - EUT INTERNAL PHOTOGRAPHS**

**EUT – Base Cover off View 1** 

**EUT – Base Cover off View 2** 

**EUT – Handset Cover off View** 

**EUT – Main Board and USB Port Board Top View** 

**EUT – Main Board and USB Port Board Bottom View** 