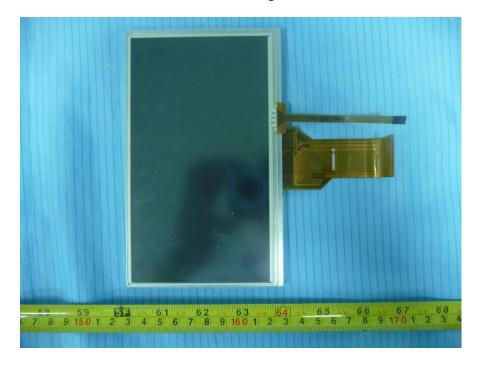

**EUT – Key Board Top View** 

**EUT – Key Board Bottom View** 

EUT – LCD Top View

**EUT – LCD Bottom View** 

**EUT – Handset receiver Top View** 

**EUT – Handset receiver Bottom View** 

**EUT – Handset Microphone Top View** 