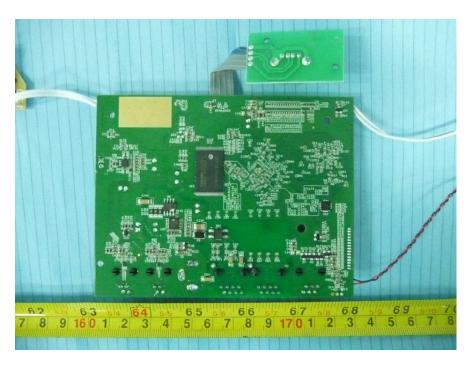

## **EXHIBIT C - EUT INTERNAL PHOTOGRAPHS**

**EUT – Base Cover off View 1** 

**EUT – Base Cover off View 2** 

**EUT – Handset Cover off View** 

**EUT – Main Board and USB Port Board Top View** 

**EUT – Main Board and USB Port Board Bottom View** 