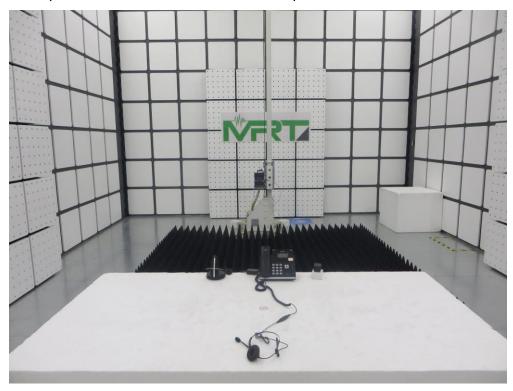

Description: Radiated disturbance Test Setup for 30MHz ~ 1GHz

Test Mode 2

Description: Radiated disturbance Test Setup for 1GHz ~ 18GHz

Test Mode 3  $\label{eq:Description:Radiated disturbance Test Setup for 30MHz $$\sim 1GHz$ }$ 

Test Mode 3

Description: Radiated disturbance Test Setup for 1GHz ~ 18GHz