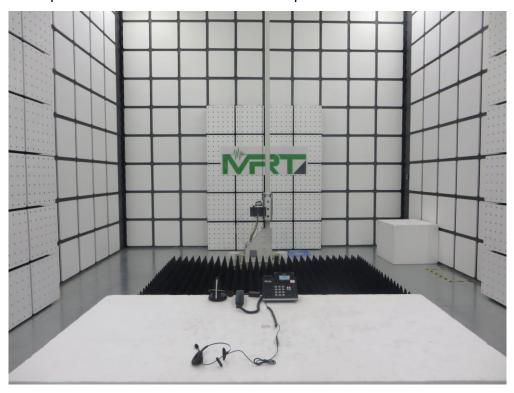

Description: Back View of Conducted Emission

Test Mode 1 Description: Radiated disturbance Test Setup for 30MHz  $\sim$  1GHz

Test Mode 1

Description: Radiated disturbance Test Setup for 1GHz ~ 18GHz

Test Mode 2

Description: Radiated disturbance Test Setup for 30MHz ~ 1GHz

Test Mode 2

Description: Radiated disturbance Test Setup for 1GHz ~ 18GHz

Test Mode 3  $\label{eq:Description:Radiated disturbance Test Setup for 30MHz $$\sim 1GHz$ }$ 