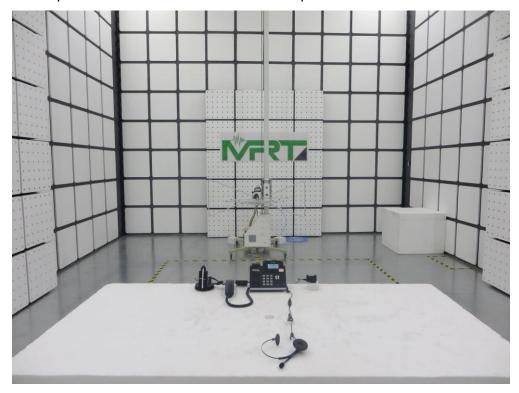

Description: Back View of Conducted Emission

Test Mode 1 Description: Radiated disturbance Test Setup for 30MHz  $\sim$  1GHz

Test Mode 1

Description: Radiated disturbance Test Setup for 1GHz ~ 18GHz

Test Mode 2

Description: Radiated disturbance Test Setup for 30MHz ~ 1GHz

Test Mode 2

Description: Radiated disturbance Test Setup for 1GHz ~ 18GHz

Test Mode 3  $\label{eq:Description:Radiated disturbance Test Setup for 30MHz $$\sim 1GHz$ }$ 