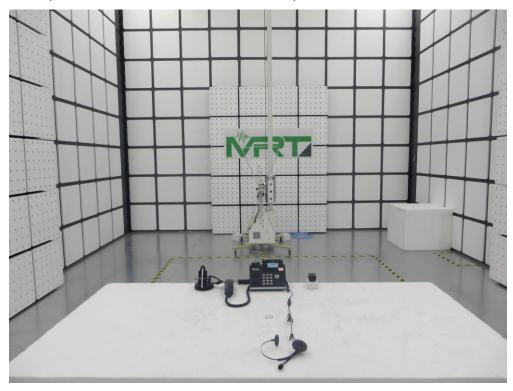

Description: Radiated disturbance Test Setup for 30MHz ~ 1GHz

Test Mode 2

Description: Radiated disturbance Test Setup for 1GHz ~ 18GHz

Test Mode 3  $\label{eq:Description:Radiated disturbance Test Setup for 30MHz $$\sim 1GHz$ }$ 

Test Mode 3

Description: Radiated disturbance Test Setup for 1GHz ~ 18GHz