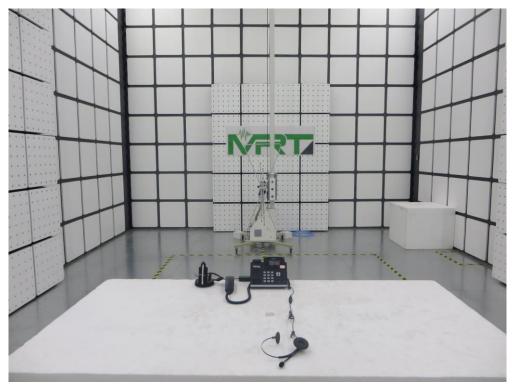

Description: Back View of Conducted Emission

Test Mode 1 Description: Radiated disturbance Test Setup for 30MHz  $\sim$  1GHz

Test Mode 1

Description: Radiated disturbance Test Setup for 1GHz ~ 18GHz

Test Mode 2

Description: Radiated disturbance Test Setup for 30MHz ~ 1GHz

Test Mode 2

Description: Radiated disturbance Test Setup for 1GHz ~ 18GHz

Test Mode 3  $\label{eq:Description:Radiated disturbance Test Setup for 30MHz $$\sim 1GHz$ }$ 