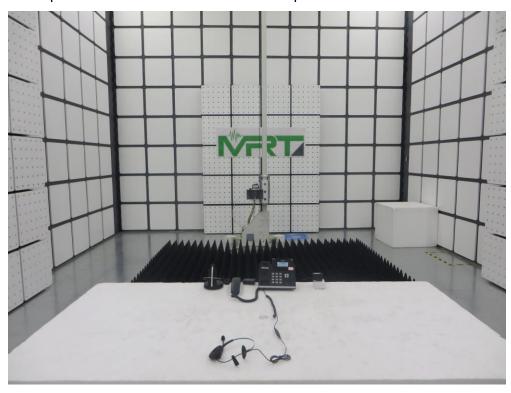

Description: Back View of Conducted Emission

Test Mode 1 Description: Radiated disturbance Test Setup for 30MHz  $\sim$  1GHz

Test Mode 1

Description: Radiated disturbance Test Setup for 1GHz ~ 18GHz

Test Mode 2

Description: Radiated disturbance Test Setup for 30MHz ~ 1GHz

Test Mode 2

Description: Radiated disturbance Test Setup for 1GHz ~ 18GHz

Test Mode 3  $\label{eq:Description:Radiated disturbance Test Setup for 30MHz $$\sim 1GHz$ }$ 