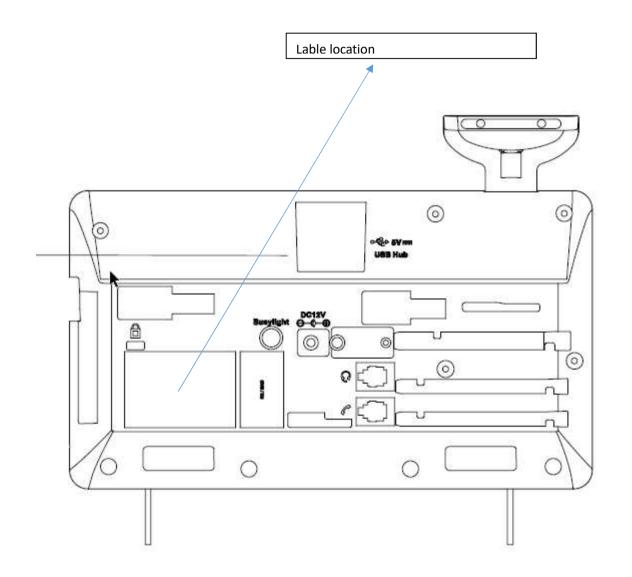

备注:机器上要贴打印的SN,MAC码,都打印成条码的形式, 并确认可以扫描,贴纸大小为32\*18MM,白底,标签贴于机器定位框内

备注: 材料50方变色反银龙

刀模线