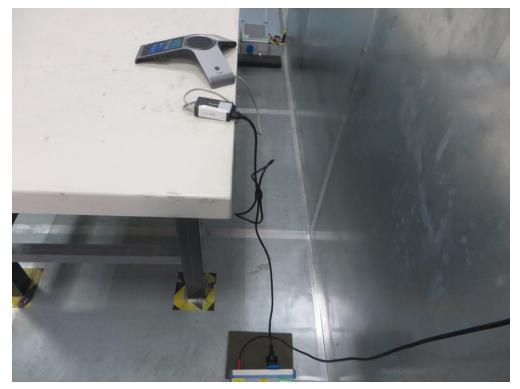

## FCC Part15C Test Setup Photo

Description: Front view of Conducted Emission Test Setup

Description: Back view of Conducted Emission Test Setup

Description: Radiated Emission Test Setup for 9kHz ~ 30MHz