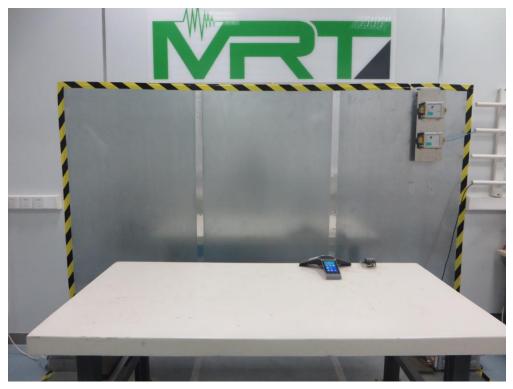

## FCC Part15C Test Setup Photo

Description: Front view of Conducted Emission Test Setup

Description: Back view of Conducted Emission Test Setup

Description: Radiated Emission Test Setup for 9kHz ~ 30MHz