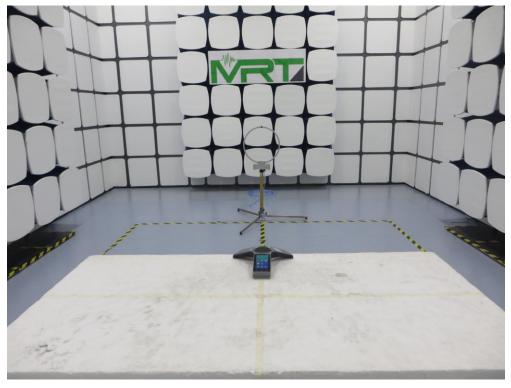

## FCC Part15C Test Setup Photo

Description: Front view of Conducted Emission Test Setup

Description: Back view of Conducted Emission Test Setup

Description: Radiated Emission Test Setup for 9kHz ~ 30MHz

Description: Radiated Emission Test Setup for 30MHz ~ 1GHz

Description: Radiated Emission Test Setup for 1GHz ~ 18GHz

Description: Radiated Emission Test Setup for 18GHz ~ 40GHz