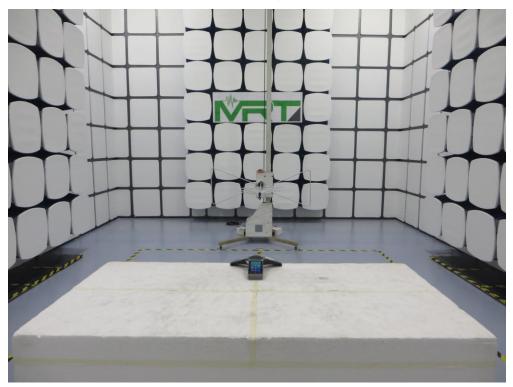

Description: Radiated Emission Test Setup for 30MHz ~ 1GHz

Description: Radiated Emission Test Setup for 1GHz ~ 18GHz

Description: Radiated Emission Test Setup for 18GHz ~ 40GHz