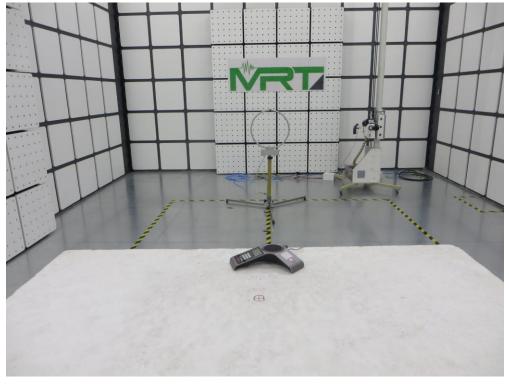

Description: Back View of Conducted Emission Test Setup for Mode 2

Description: Radiated Emission Test Setup for 30MHz ~ 1GHz for test Mode 1

Description: Radiated Emission Test Setup for 30MHz ~ 1GHz for test Mode 2