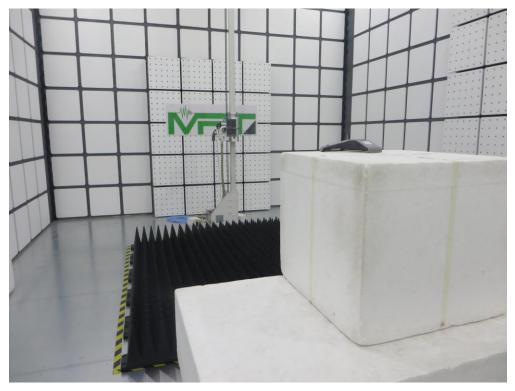

Description: Radiated Emission Test Setup for 1GHz ~ 18GHz for Test Mode 1

Description: Radiated Emission Test Setup for 1GHz ~ 18GHz for Test Mode 2