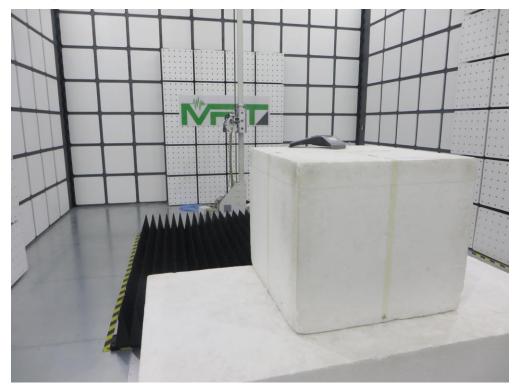

Description: Radiated Emission Test Setup for 1GHz ~ 18GHz for Test Mode 1

Description: Radiated Emission Test Setup for 1GHz ~ 18GHz for Test Mode 2