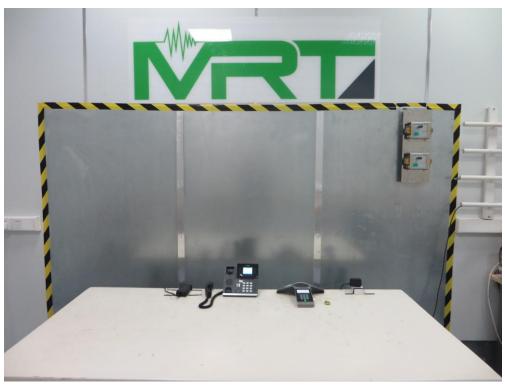

## FCC Part15B Test Setup Photo

Description: Front View of Conducted Emission Test Setup for Test Mode 1

Description: Back View of Conducted Emission Test Setup for Mode 1

Description: Front View of Conducted Emission Test Setup for Test Mode 2