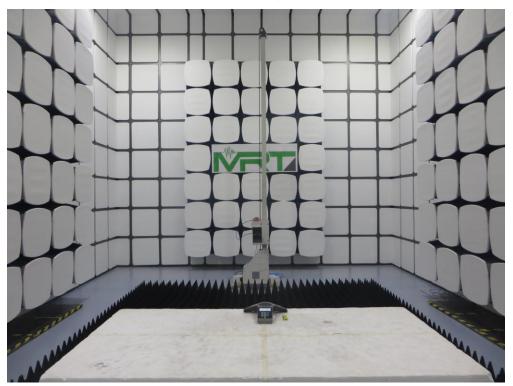

Description: Radiated Emission Test Setup for 1GHz ~ 18GHz for Test Mode 1

Description: Radiated Emission Test Setup for 1GHz ~ 18GHz for Test Mode 2

Description: Radiated Emission Test Setup for 30MHz ~ 1GHz

Description: Radiated Emission Test Setup for 1GHz ~ 18GHz

Description: Radiated Emission Test Setup for 18GHz ~ 40GHz