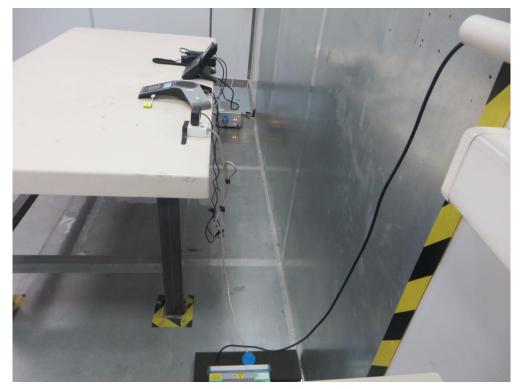

## FCC Part15B Test Setup Photo

Description: Front View of Conducted Emission Test Setup for Test Mode 1

Description: Back View of Conducted Emission Test Setup for Mode 1

Description: Front View of Conducted Emission Test Setup for Test Mode 2