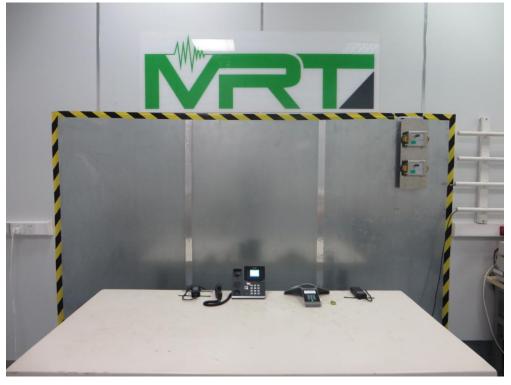

## FCC Part15B Test Setup Photo

Description: Front View of Conducted Emission Test Setup for Test Mode 1

Description: Back View of Conducted Emission Test Setup for Mode 1

Description: Front View of Conducted Emission Test Setup for Test Mode 2