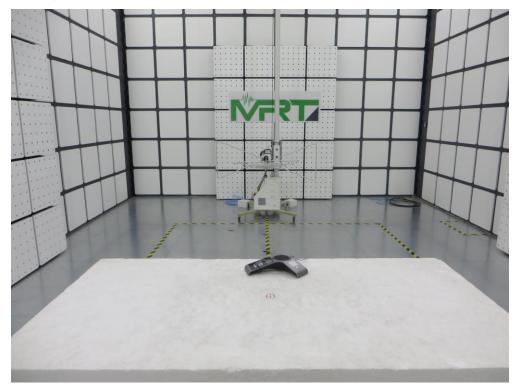

Description: Back View of Conducted Emission Test Setup for Mode 2

Description: Radiated Emission Test Setup for 30MHz ~ 1GHz for test Mode 1

Description: Radiated Emission Test Setup for 30MHz ~ 1GHz for test Mode 2