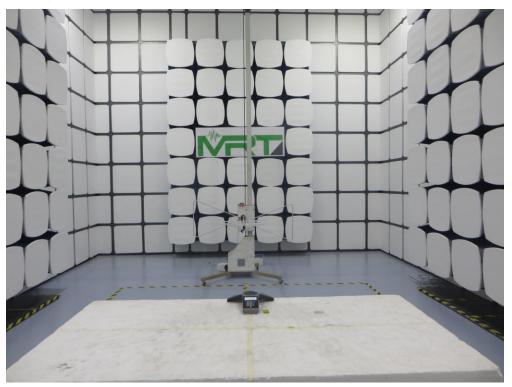

Description: Radiated Emission Test Setup for 1GHz ~ 18GHz for Test Mode 1

Description: Radiated Emission Test Setup for 1GHz ~ 18GHz for Test Mode 2

Description: Radiated Emission Test Setup for 30MHz ~ 1GHz

Description: Radiated Emission Test Setup for 1GHz ~ 18GHz

Description: Radiated Emission Test Setup for 18GHz ~ 40GHz