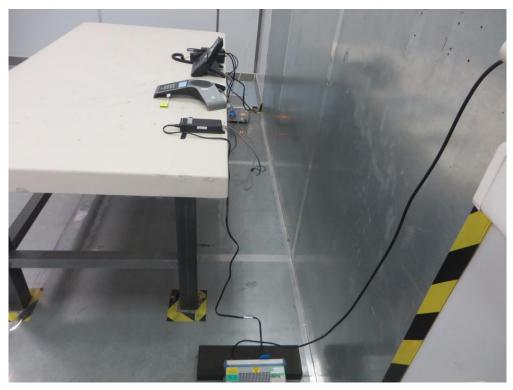

Description: Back View of Conducted Emission Test Setup for Mode 2

Description: Radiated Emission Test Setup for 30MHz ~ 1GHz for test Mode 1

Description: Radiated Emission Test Setup for 30MHz ~ 1GHz for test Mode 2