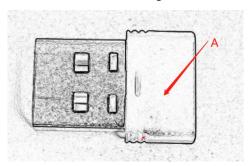

A. Side surface (A): The side surface does not provide enough physical space to fit the printing of the FCC certification No. according to below reference picture.

B. Top cover (B): The top cover does not provide enough physical space to fit the printing of the FCC certification No. according to below reference picture.