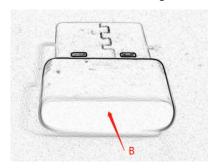

A. Side surface (A): The side surface does not provide enough physical space to fit the printing of the FCC certification No. according to below reference picture.

B. Top cover (B): The top cover does not provide enough physical space to fit the printing of the FCC certification No. according to below reference picture.