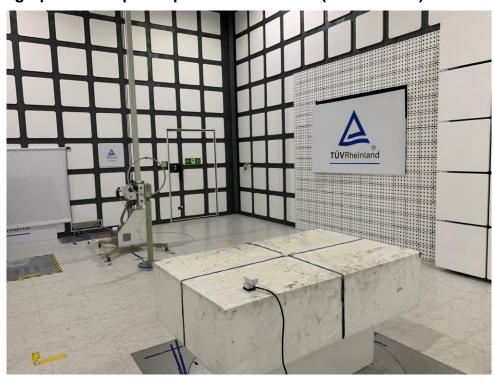

## **Photograph 1: Set-up for Spurious Emissions (Front View)**

Photograph 2: Set-up for Spurious Emissions (Back View 1)

Page 2 of 4 50296855 001

Product: Eve Light Strip

Type Identification: SA-7199