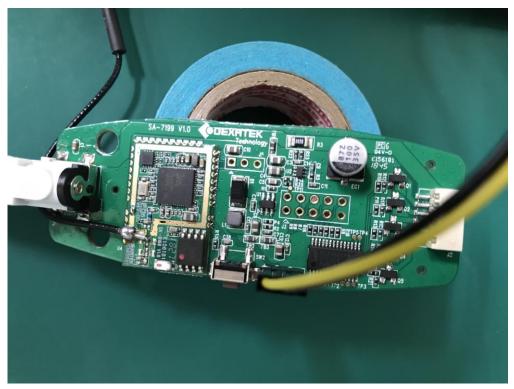

# Photograph 5: Set-up for Conducted testing

Photograph 6: Set-up for Conducted testing