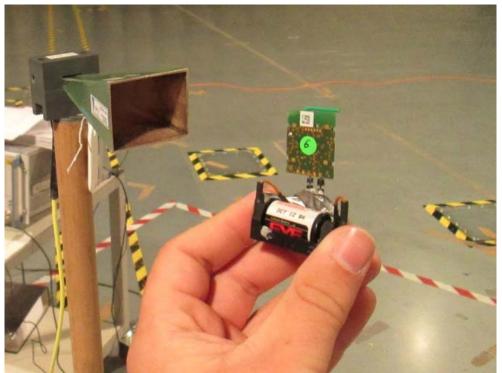

Photo A1-5: Radiated emissions measurement at 1 m distance, 6 GHz – 18 GHz

Photo A1-6: Exploratory radiated emissions measurements at closer distance, 18 GHz – 25 GHz