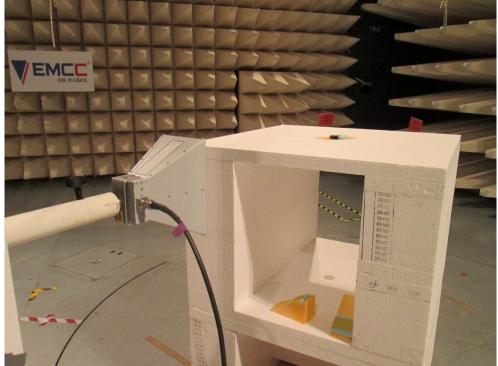

Photo A1-5: Radiated emissions measurement at 1 m distance, 6 GHz – 18 GHz

Photo A1-6: Exploratory radiated emissions measurements at closer distance, 18 GHz – 25 GHz