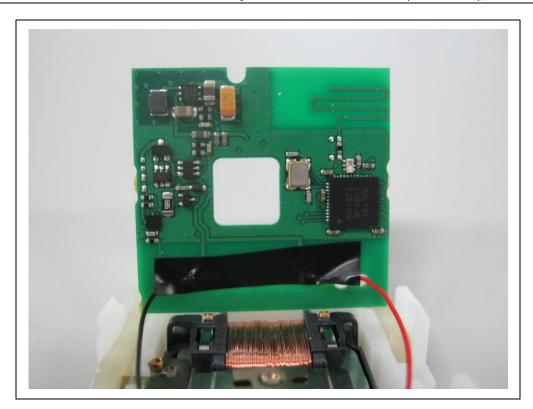

## Test on EnOcean GmbH PTM 215B to 47 CFR § 15.249 and RSS-210 Issue 9 (Amendment), Annex B.10

Photograph A3-3: EUT#1, detail on PCB bottom

Photograph A3-4: EUT#1, PCB removed view on "external" power generator