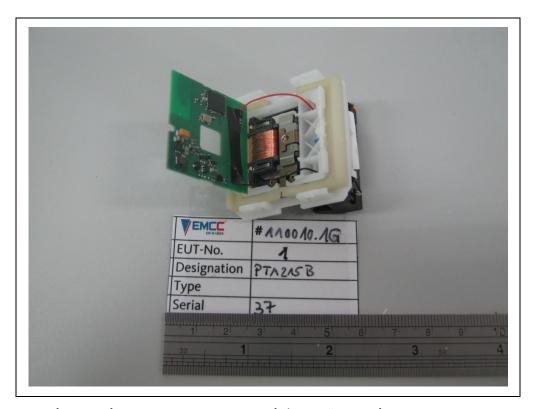

## Test on EnOcean GmbH PTM 215B to 47 CFR § 15.249 and RSS-210 Issue 9 (Amendment), Annex B.10

Photograph A3-3: EUT#1, detail on PCB bottom

Photograph A3-4: EUT#1, PCB removed view on "external" power generator