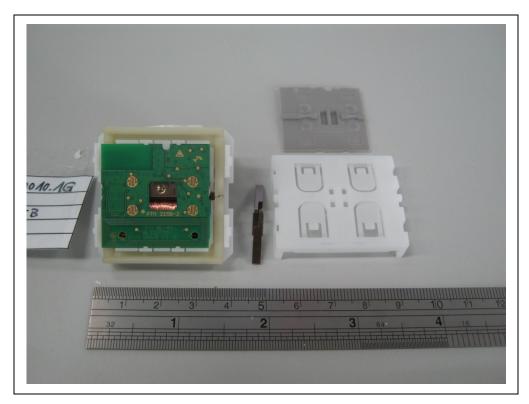

Test on EnOcean GmbH PTM 215B to 47 CFR § 15.249 and RSS-210 Issue 9 (Amendment), Annex B.10

Photograph A3-1: EUT#1 with cover removed

Photograph A3-2: EUT#1, detail on PCB top