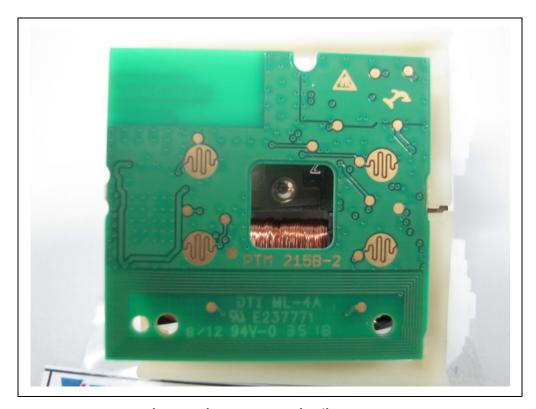

Test on EnOcean GmbH PTM 215B to 47 CFR § 15.249 and RSS-210 Issue 9 (Amendment), Annex B.10

Photograph A3-1: EUT#1 with cover removed

Photograph A3-2: EUT#1, detail on PCB top