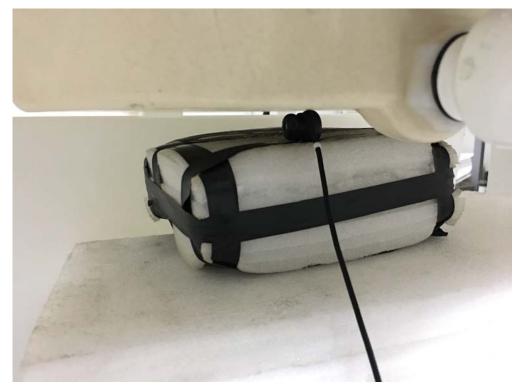

## FCC Part15.247&IC Test Setup Photograph

Test Mode: Mode 1-normal mode

Description: Front View of Conducted emission Test Setup



Test Mode: Mode 1-normal mode Description: Side View of Conducted emission Test Setup



Test Mode: Mode 1-Charging mode Description: Front View of Conducted emission Test Setup



Test Mode: Mode 1-Charging mode Description: Side View of Conducted emission Test Setup





Description: Radiated Emission Test Setup for Below 1GHz

Description: Radiated Emission Test Setup for 1~18GHz





Description: Radiated Emission Test Setup for Above 18GHz

## SAR Setup Photographs

Body Back



Body Front







Edge 2







Edge 4



## Touch Right Front