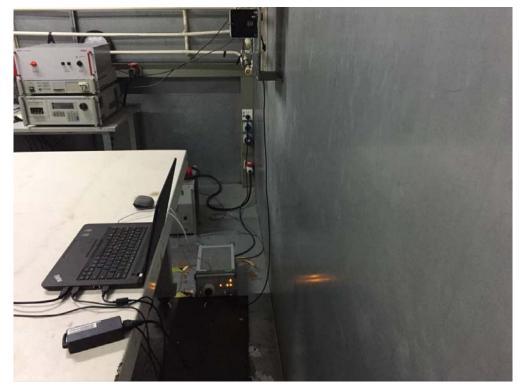

## FCC Part15.247&IC Test Setup Photograph

Test Mode: Mode 1-normal mode

Description: Front View of Conducted emission Test Setup

Test Mode: Mode 1-normal mode Description: Side View of Conducted emission Test Setup