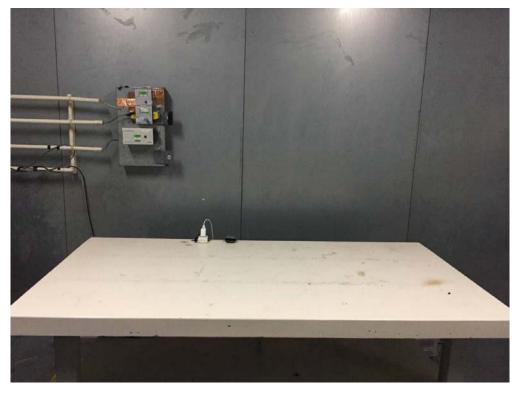

Test Mode: Mode 1-Charging mode Description: Front View of Conducted emission Test Setup

Test Mode: Mode 1-Charging mode Description: Side View of Conducted emission Test Setup

Description: Radiated Emission Test Setup for Below 1GHz