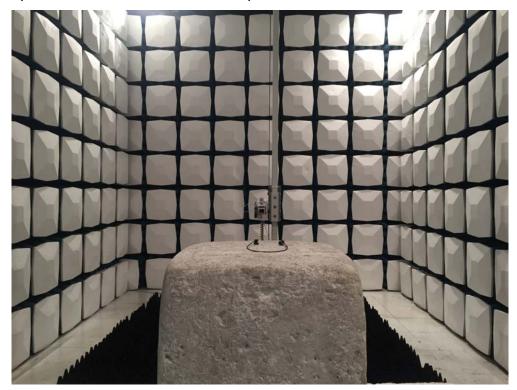

## FCC Part15.247&IC Test Setup Photograph

Test Mode: Mode 1-normal mode

Description: Front View of Conducted emission Test Setup



Test Mode: Mode 1-normal mode Description: Side View of Conducted emission Test Setup



Test Mode: Mode 1-Charging mode Description: Front View of Conducted emission Test Setup



Test Mode: Mode 1-Charging mode Description: Side View of Conducted emission Test Setup





Description: Radiated Emission Test Setup for Below 1GHz

Description: Radiated Emission Test Setup for 1~18GHz





Description: Radiated Emission Test Setup for Above 18GHz

## SAR Setup Photographs

Body Back



Body Front







Edge 2







Edge 4



## Touch Right Front