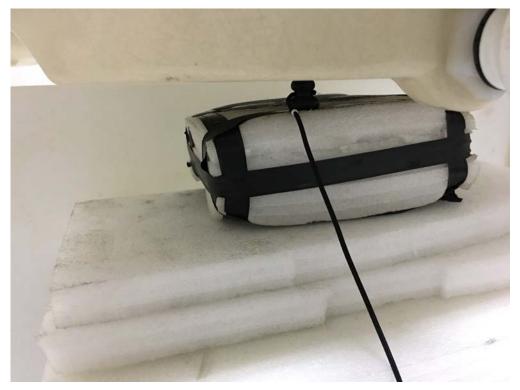

## FCC Part15.247&IC Test Setup Photograph

Test Mode: Mode 1-normal mode

Description: Front View of Conducted emission Test Setup



Test Mode: Mode 1-normal mode Description: Side View of Conducted emission Test Setup



Test Mode: Mode 1-Charging mode Description: Front View of Conducted emission Test Setup



Test Mode: Mode 1-Charging mode Description: Side View of Conducted emission Test Setup





Description: Radiated Emission Test Setup for Below 1GHz

Description: Radiated Emission Test Setup for 1~18GHz





Description: Radiated Emission Test Setup for Above 18GHz

## SAR Setup Photographs

Body Back



Body Front







Edge 2







Edge 4



## Touch Right Front