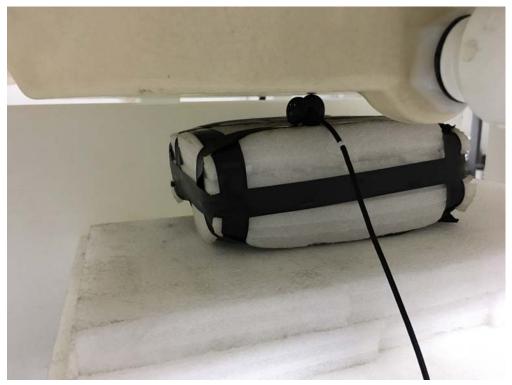

## FCC Part15.247&IC Test Setup Photograph

Test Mode: Mode 1-normal mode

Description: Front View of Conducted emission Test Setup



Test Mode: Mode 1-normal mode Description: Side View of Conducted emission Test Setup



Test Mode: Mode 1-Charging mode Description: Front View of Conducted emission Test Setup



Test Mode: Mode 1-Charging mode Description: Side View of Conducted emission Test Setup





Description: Radiated Emission Test Setup for Below 1GHz

Description: Radiated Emission Test Setup for 1~18GHz





Description: Radiated Emission Test Setup for Above 18GHz

## SAR Setup Photographs

Body Back



Body Front







Edge 2







Edge 4



## Touch Right Front