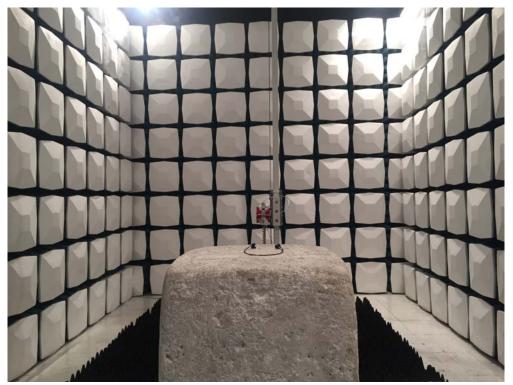

## FCC Part15.247&IC Test Setup Photograph

Test Mode: Mode 1-normal mode

Description: Front View of Conducted emission Test Setup



Test Mode: Mode 1-normal mode Description: Side View of Conducted emission Test Setup



Test Mode: Mode 1-Charging mode Description: Front View of Conducted emission Test Setup



Test Mode: Mode 1-Charging mode Description: Side View of Conducted emission Test Setup





Description: Radiated Emission Test Setup for Below 1GHz

Description: Radiated Emission Test Setup for 1~18GHz





Description: Radiated Emission Test Setup for Above 18GHz

## SAR Setup Photographs

Body Back



Body Front







Edge 2







Edge 4



## Touch Right Front