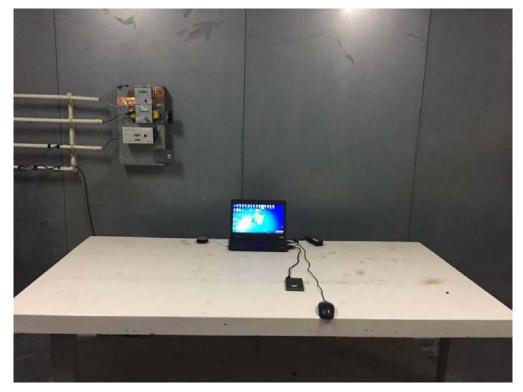

## FCC Part15.247&IC Test Setup Photograph

Test Mode: Mode 1-normal mode

Description: Front View of Conducted emission Test Setup

Test Mode: Mode 1-normal mode Description: Side View of Conducted emission Test Setup