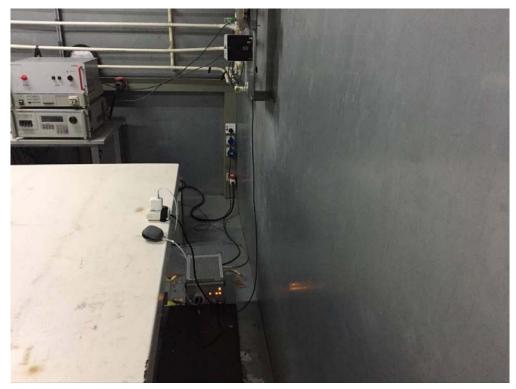

Test Mode: Mode 1-Charging mode Description: Front View of Conducted emission Test Setup

Test Mode: Mode 1-Charging mode Description: Side View of Conducted emission Test Setup

Description: Radiated Emission Test Setup for Below 1GHz