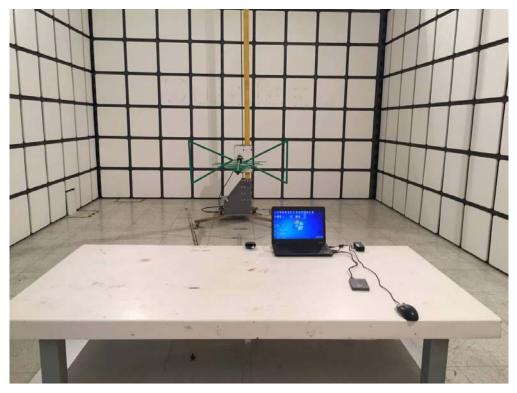

Description: Radiated Emission Test Setup for 1~18GHz

Description: Radiated Emission Test Setup for Above 18GHz