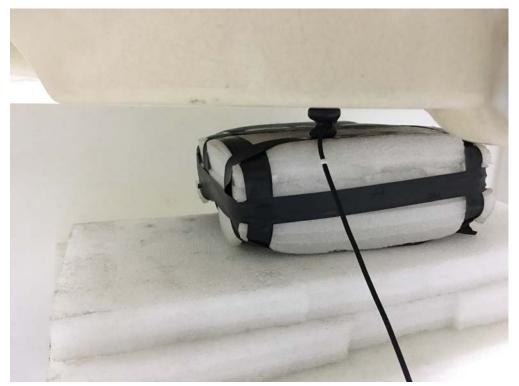

## FCC Part15.247&IC Test Setup Photograph

Test Mode: Mode 1-normal mode

Description: Front View of Conducted emission Test Setup



Test Mode: Mode 1-normal mode Description: Side View of Conducted emission Test Setup



Test Mode: Mode 1-Charging mode Description: Front View of Conducted emission Test Setup



Test Mode: Mode 1-Charging mode Description: Side View of Conducted emission Test Setup





Description: Radiated Emission Test Setup for Below 1GHz

Description: Radiated Emission Test Setup for 1~18GHz





Description: Radiated Emission Test Setup for Above 18GHz

## SAR Setup Photographs

Body Back



Body Front







Edge 2







Edge 4



## Touch Right Front