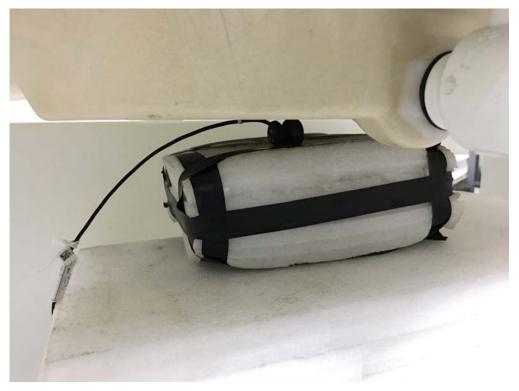

## FCC Part15.247&IC Test Setup Photograph

Test Mode: Mode 1-normal mode

Description: Front View of Conducted emission Test Setup



Test Mode: Mode 1-normal mode Description: Side View of Conducted emission Test Setup



Test Mode: Mode 1-Charging mode Description: Front View of Conducted emission Test Setup



Test Mode: Mode 1-Charging mode Description: Side View of Conducted emission Test Setup





Description: Radiated Emission Test Setup for Below 1GHz

Description: Radiated Emission Test Setup for 1~18GHz





Description: Radiated Emission Test Setup for Above 18GHz

## SAR Setup Photographs

Body Back



Body Front







Edge 2







Edge 4



## Touch Right Front