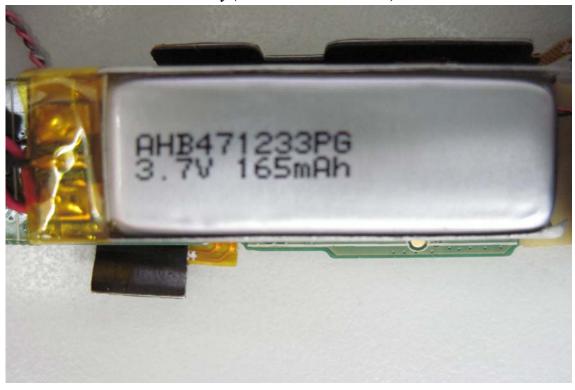

### Side View of EUT – 5

Battery (model: AHB471233PG)

Unless otherwise stated the results shown in this test report refer only to the sample(s) tested and such sample(s) are retained for 90 days only. 除非另有說明,此報告結果僅對測試之樣品負責,同時此樣品僅保留90天。本報告未經本公司書面許可,不可部份複製。