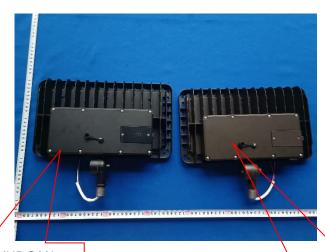

## **Product Similarity Declaration**

Product name: SINGLE HEAD COMMERCIAL SECURITY FLOOD LIGHT

Model name: S13.5FLMMBKHDCAN, S13.5FL/MM/BZ, TF1180/15000DM/83065LEDC/P180MW/5WY-DTZ TF1180/15000DM/83065LEDC/P180MW/5WYG2-DTB; TF1180/15000DM/83065LEDC/P180MW/5WYG2-DTZ

## FCC ID: SYW-S135FLMM

We (Feit Electric company Inc.) hereby state that all the models are electrical identical including the same software parameter and hardware design (i.e., circuit design, PCB Layout, RF module/circuit, antenna type(s) and antenna location, components on PCB, etc.,), same mechanical structure and design (including product enclosure, materials, etc.,), the only difference is the model name and appearance colour. (S13.5FLMMBKHDCAN is black,

S13.5FL/MM/BZ is brown.

TF1180/15000DM/83065LEDC/P180MW/5WY-DTZ,

TF1180/15000DM/83065LEDC/P180MW/5WYG2-DTZ and S13.5FL/MM/BZ is model name is different;

TF1180/15000DM/83065LEDC/P180MW/5WYG2-DTB and S13.5FLMMBKHDCAN is model name is different)