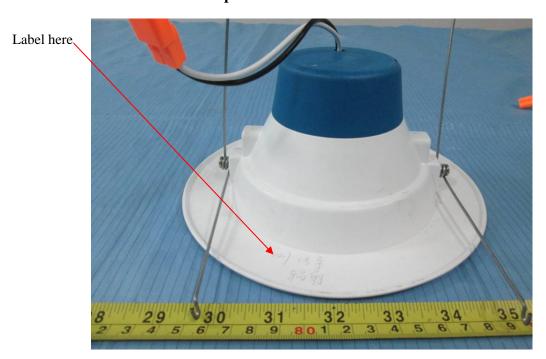

## **Proposed FCC ID Label Location**

The label shown shall be permanently affixed at a conspicuous location on the device and be readily visible to the user at the time purchase (Labeling requirements per 2.925)