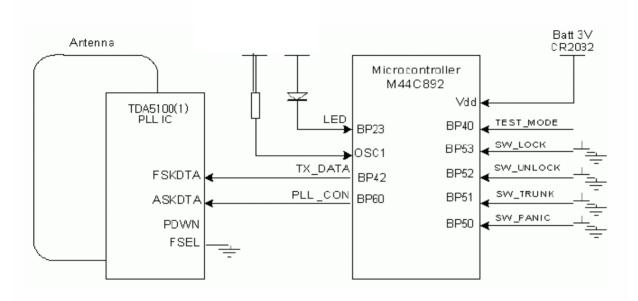

## 2. Block Diagram

## 3. Data Encoding Part

The MCU(M44C892) transmits data telegram to the PLL IC when the switch is pressed. And the each function(Lock,Unlock,Trunk,Panic) is divided by the action byte that is included in the data telegram.