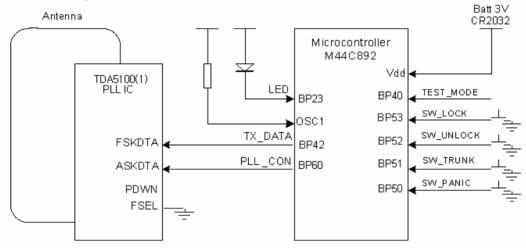

## 2. Block Diagram

#### 3. Data Encoding Part

The MCU (M44C892) transmits data telegram to the PLL IC when the Switch is pressed. And the each function(Lock, Unlock, Trunk, Panic) is divided by the action byte that is included in the data telegram.