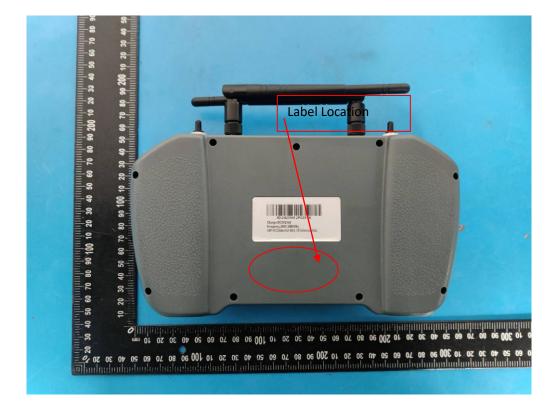

|       | → 4.5cm ←                                                                                                                                                                                                                                                                                                                                                                                                                |
|-------|--------------------------------------------------------------------------------------------------------------------------------------------------------------------------------------------------------------------------------------------------------------------------------------------------------------------------------------------------------------------------------------------------------------------------|
| 2.5cm | FCC ID: SY4-M12PRO<br>Shanghai Huace Navigation Technology Ltd.<br>Product name: Remote Controller<br>Model No.: M12 Pro<br>This device complies with Part 15 of the FCC Rules. Operation is<br>subject to the following two conditions: (1) this device may not cause<br>harmful interference, and (2) this device must accept any interference<br>received, including interference that may cause undesired operation. |