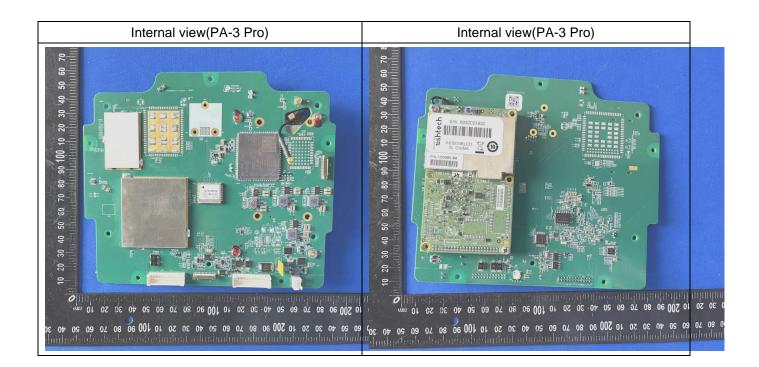

## **Differences Description**

We Shanghai Huace Navigation Technology Ltd. state:

Product name: Receiver

Model: PA-3 Plus, PA-3 SE, PA-3 Pro

All models have the same software and circuit. The difference is the UHF module (the Plus and Pro is not mounted, and the SE have UHF module). The difference is the GNSS module model (the three models have different built-in GNSS modules).