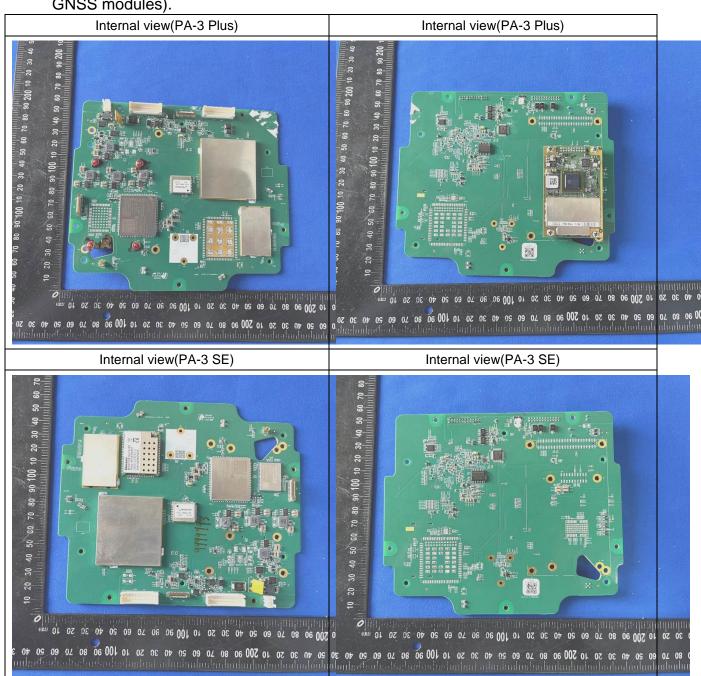

## **Differences Description**

We Shanghai Huace Navigation Technology Ltd. state:

Product name: Receiver

Model: PA-3 Plus, PA-3 SE, PA-3 Pro

All models have the same software and circuit. The difference is the UHF module (the Plus and Pro is not mounted, and the SE have UHF module). The difference is the GNSS module model (the three models have different built-in GNSS modules).